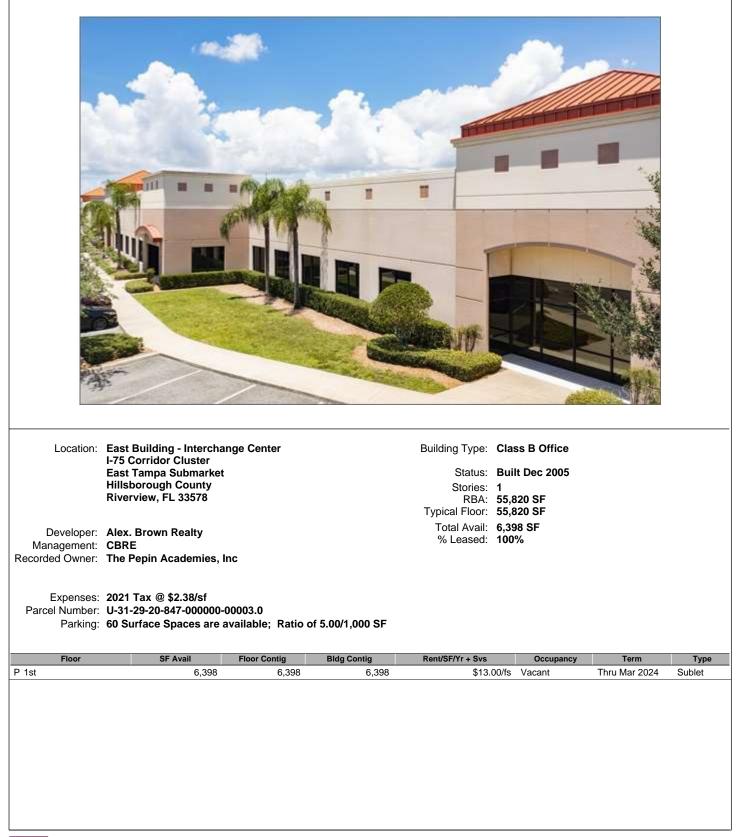

| Class B Office/Office Building<br>Built 2001<br>1<br>23,858 SF<br>23,858 SF<br>6,677 SF |            |
| Developer:<br>Management:<br>Recorded Owner:<br>Expenses:<br>Parcel Number:<br>Parking: | North Hillsborough Cluster<br>Northwest Tampa Submarke<br>Hillsborough County<br>Tampa, FL 33634<br>The Whiting-Turner Contract | ting Company<br>combined Est Tax/O<br>00.2 | Status:<br>Stories:<br>RBA:<br>Typical Floor:<br>Total Avail:<br>% Leased: | Class B Office/Office Building<br>Built 2001<br>1<br>23,858 SF<br>23,858 SF<br>6,677 SF |            |











#### 2801 W Busch Blvd - Busch Professional Center

### 3350 Buschwood Park Dr - Buschwood III - Buschwood Office Park





## 9402-9432 Camden Field Pky - East Building - Interchange Center - Interchai



# 401 N Cattlemen Rd - Gateway Professional Center Building B - Gateway Pro







|                                                                                                  |                                                                                                                                                                                                                                                                                                                     |                                              | 1.15                                                                                                                                                                   |