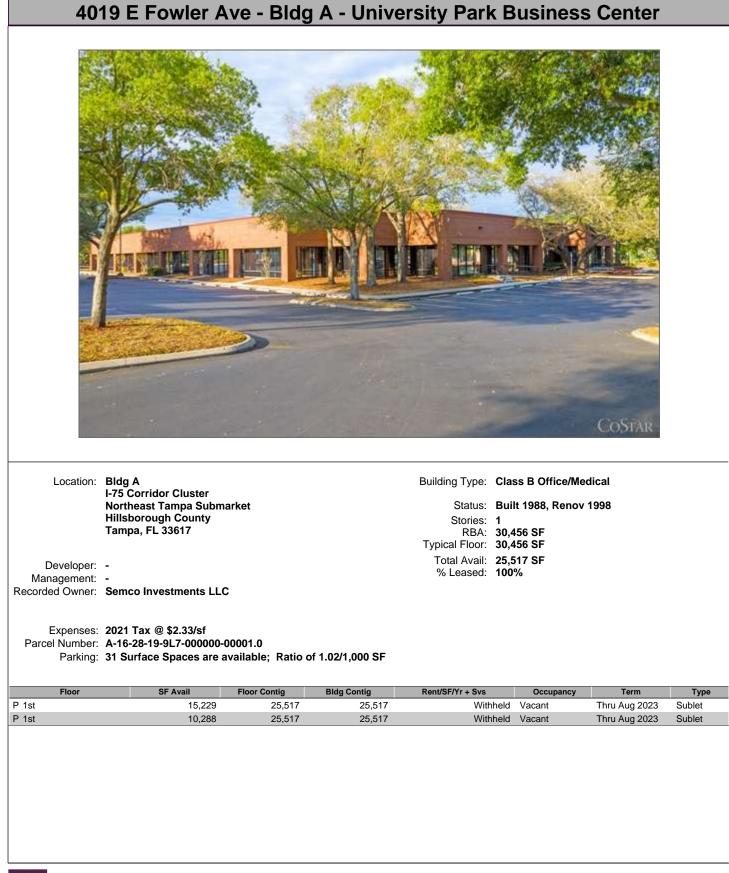

<br>Stories: 3<br>RBA: 69<br>Typical Floor: 23<br>Total Avail: 21<br>% Leased: 95                              | ass B Office/Lo<br>ilt 1988<br>792 SF<br>264 SF<br>230 SF |      | Đ                   |
| Developer:<br>Management:<br>Recorded Owner:<br>Expenses:<br>Parcel Number:<br>Parking: | Pinellas Cluster<br>Gateway Submarket<br>Pinellas County<br>Saint Petersburg, FL 3370<br>-<br>The Feil Organization<br>K P Holdings Florida Llc<br>2021 Tax @ \$1.88/sf, 2010<br>19-30-17-47060-001-0010<br>200 Surface Spaces are av | Est Tax @ \$1.87<br>vailable; Ratio o | of 5.00/1,000 SF | Status: Bu<br>Stories: 3<br>RBA: 69<br>Typical Floor: 23<br>Total Avail: 21<br>% Leased: 95<br>@ \$6.84/sf<br>e, Signage | ass B Office/Lo<br>ilt 1988<br>792 SF<br>264 SF<br>230 SF |      | e<br>Type<br>Sublet |





|                                                                             |                                                                                                                                                                                               |    |             | le Rd                                                         |                                                       |        |      |
|-----------------------------------------------------------------------------|-----------------------------------------------------------------------------------------------------------------------------------------------------------------------------------------------|----|-------------|---------------------------------------------------------------|-----------------