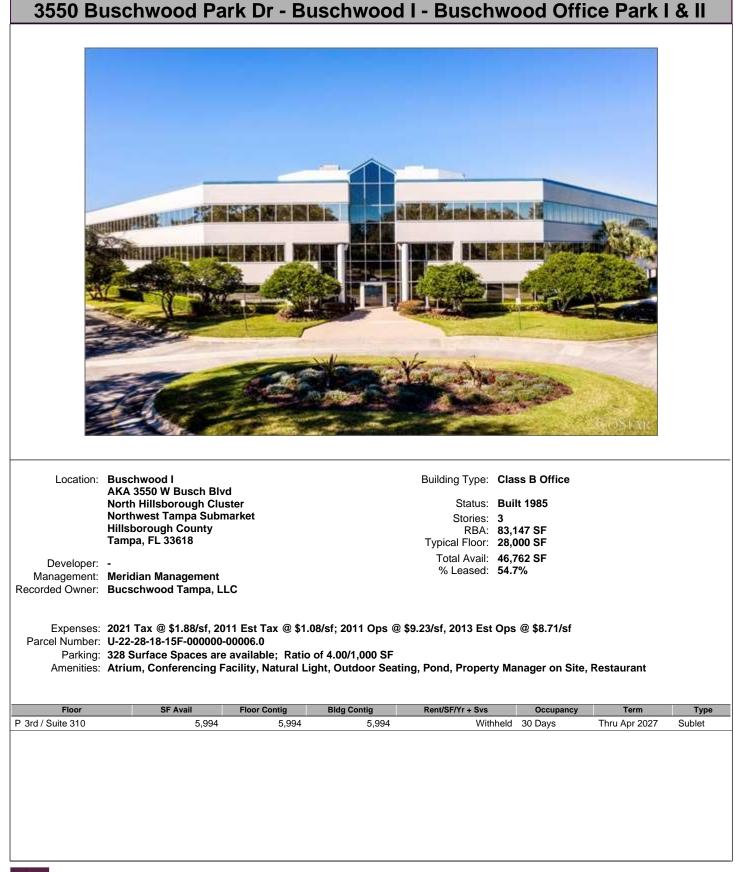

| Status:<br>Stories:<br>RBA:                                                | Class B Office/Office Building<br>Built 2001<br>1<br>23,858 SF<br>23,858 SF<br>6,677 SF |            |
| Developer:<br>Management:<br>Recorded Owner:<br>Expenses:<br>Parcel Number:<br>Parking: | North Hillsborough Cluster<br>Northwest Tampa Submarke<br>Hillsborough County<br>Tampa, FL 33634<br>The Whiting-Turner Contract | ting Company<br>combined Est Tax/O<br>00.2 | Status:<br>Stories:<br>RBA:<br>Typical Floor:<br>Total Avail:<br>% Leased: | Class B Office/Office Building<br>Built 2001<br>1<br>23,858 SF<br>23,858 SF<br>6,677 SF |            |











#### 2801 W Busch Blvd - Busch Professional Center

### 3350 Buschwood Park Dr - Buschwood III - Buschwood Office Park





## 9402-9432 Camden Field Pky - East Building - Interchange Center - Interchai



# 401 N Cattlemen Rd - Gateway Professional Center Building B - Gateway Pro







|                                                                                                  |                                                                                                                                                                                                                                                                                                                     |                                              | 1.15                                                                                                                                                                   |