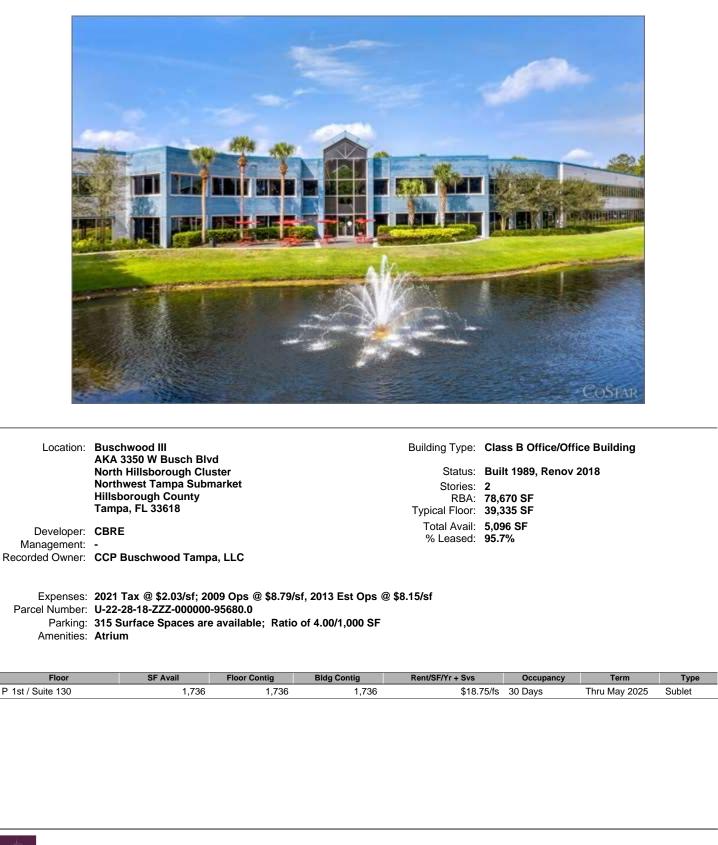

| Status:<br>Stories:<br>RBA:                                                | Class B Office/Office Building<br>Built 2001<br>1<br>23,858 SF<br>23,858 SF<br>6,677 SF |            |
| Developer:<br>Management:<br>Recorded Owner:<br>Expenses:<br>Parcel Number:<br>Parking: | North Hillsborough Cluster<br>Northwest Tampa Submarke<br>Hillsborough County<br>Tampa, FL 33634<br>The Whiting-Turner Contract | ting Company<br>combined Est Tax/O<br>00.2 | Status:<br>Stories:<br>RBA:<br>Typical Floor:<br>Total Avail:<br>% Leased: | Class B Office/Office Building<br>Built 2001<br>1<br>23,858 SF<br>23,858 SF<br>6,677 SF |            |











#### 2801 W Busch Blvd - Busch Professional Center

### 3350 Buschwood Park Dr - Buschwood III - Buschwood Office Park





## 9402-9432 Camden Field Pky - East Building - Interchange Center - Interchai



# 401 N Cattlemen Rd - Gateway Professional Center Building B - Gateway Pro







|                                                                                                  |                                                                                                                                                                                                                                                                                                                     |                                              | 1.15                                                                                                                                                                   |