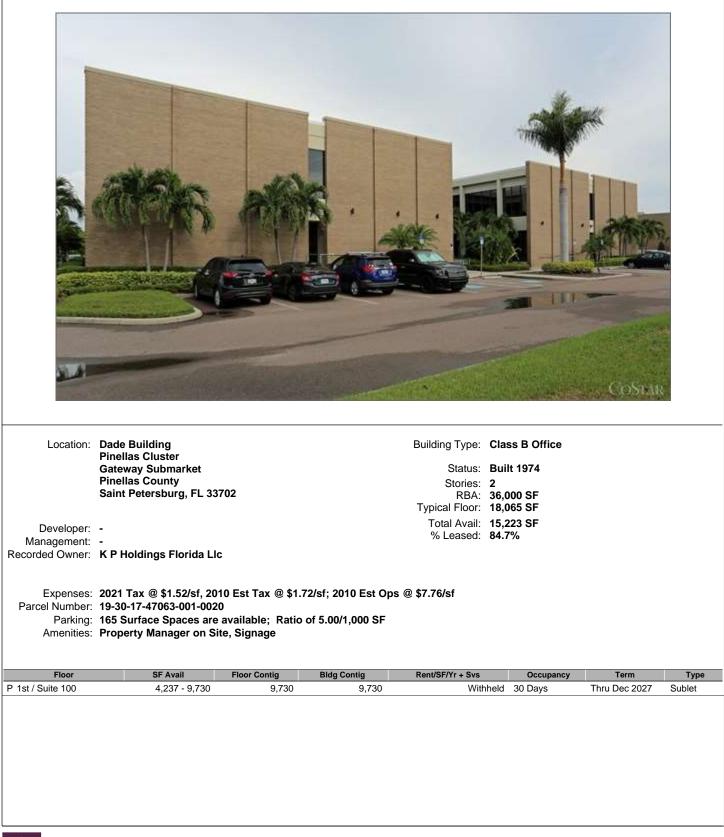

| Dont/CENT + Suc                                                                                                | Occurrency                                    | Torm                                | Turne                    |
| Floor<br>1st<br>1st / Suite C-100                                        | SF Avail<br>8,200<br>4,000 - 7,553                                                                              | Floor Contig<br>8,200<br>7,553          | Bldg Contig<br>8,200<br>7,553 |                                                                                                                | Occupancyg90 Daysd30 Days                     | Term<br>Negotiable<br>Thru Jun 2024 | Type<br>Sublet<br>Sublet |





## 9620 Executive Center Dr N - Dade Building - Baypoint Commerce Center



| Pinellas<br>Saint Pe                                                                      |                                         |                                   |                         |                              |