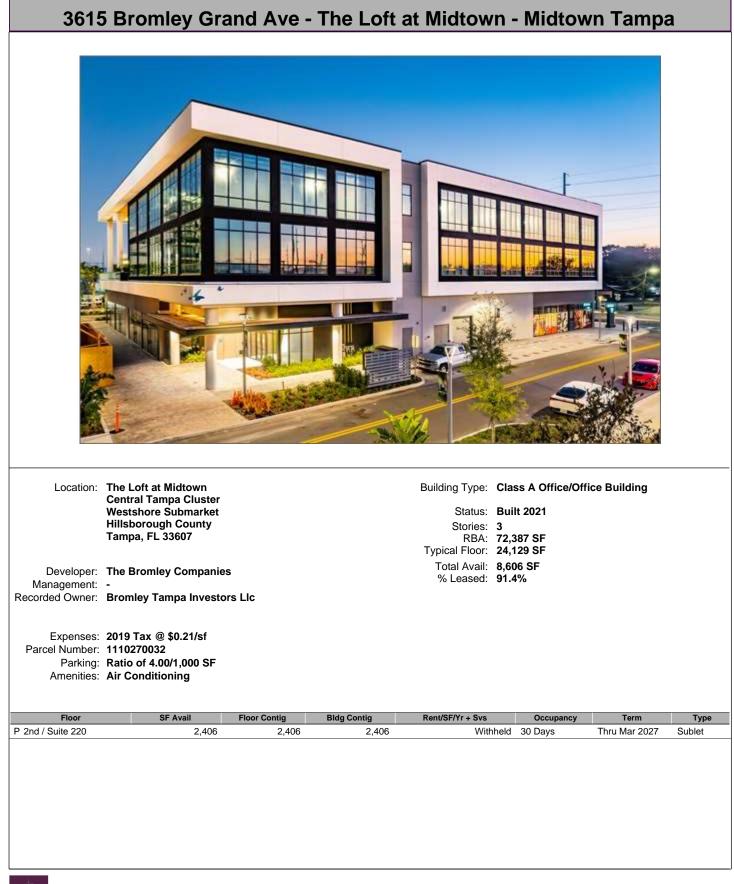

lsborough Cluster<br>Northwest Tampa Submarke<br>Hillsborough County<br>Tampa, FL 33634<br>The Whiting-Turner Contract |                                            | Status:<br>Stories:<br>RBA:                                                | Class B Office/Office Building<br>Built 2001<br>1<br>23,858 SF<br>23,858 SF<br>6,677 SF |            |
| Developer:<br>Management:<br>Recorded Owner:<br>Expenses:<br>Parcel Number:<br>Parking: | North Hillsborough Cluster<br>Northwest Tampa Submarke<br>Hillsborough County<br>Tampa, FL 33634<br>The Whiting-Turner Contract | ting Company<br>combined Est Tax/O<br>00.2 | Status:<br>Stories:<br>RBA:<br>Typical Floor:<br>Total Avail:<br>% Leased: | Class B Office/Office Building<br>Built 2001<br>1<br>23,858 SF<br>23,858 SF<br>6,677 SF |            |











#### 2801 W Busch Blvd - Busch Professional Center

### 3350 Buschwood Park Dr - Buschwood III - Buschwood Office Park





## 9402-9432 Camden Field Pky - East Building - Interchange Center - Interchai



# 401 N Cattlemen Rd - Gateway Professional Center Building B - Gateway Pro







|                                                                                                  |                                                                                                                                                                                                                                                                                                                     |                                              | 1.15