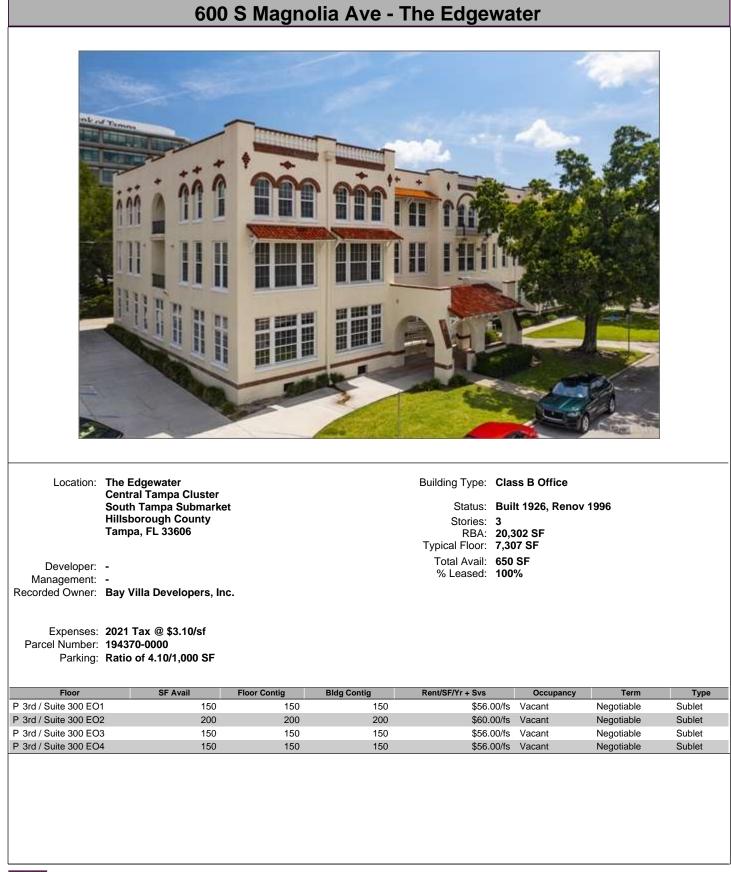

otal Avail:<br>% Leased:                     |                        |      |
| Expenses: 201                                               | 8 Tax @ \$0.77/sf<br>5214222<br>Surface Spaces are available; Ratio of 3.57/1,0               | 000 SF                                        |                        |      |
| Parcel Number: 003                                          | •                                                                                             |                                               |                        |      |
| Parcel Number: 003                                          | SF Avail Floor Contig Bldg Co                                                                 | ontig Rent/SF/Yr + Svs                        | Occupancy Term         | Туре |







|                                         | 5589 Marques                                                                                                                                                      | sas Cir             |                                   |
|-----------------------------------------|-------------------------------------------------------------------------------------------------------------------------------------------------------------------|---------------------|-----------------------------------|
|                                         |                                                                                                                                                                   |                     |