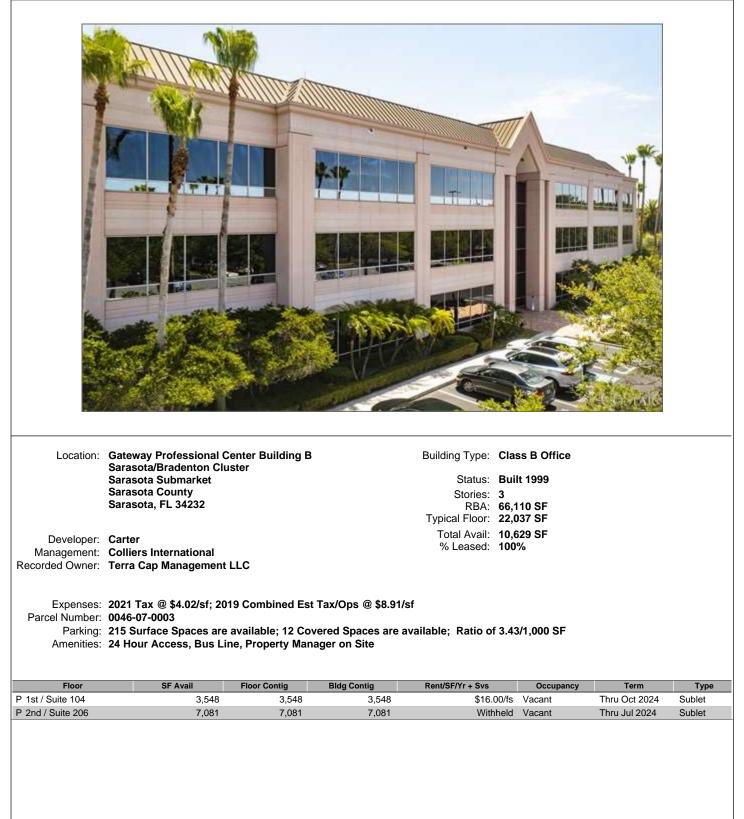

# 401 N Cattlemen Rd - Gateway Professional Center Building B - Gateway Pro

|                                                                                                  |                                                                                                                                                                                                                                                                                                                     |                                              | 1.15                                                                                                                                                                   |                                                                                                |        |                      |
|--------------------------------------------------------------------------------------------------|---------------------------------------------------------------------------------------------------------------------------------------------------------------------------------------------------------------------------------------------------------------------------------------------------------------------|----------------------------------------------|------------------------------------------------------------------------------------------------------------------------------------------------------------------------|------------------------------------------------------------------------------------------------|--------|----------------------|
|                                                                                                  |                                                                                                                                                                                                                                                                                                                     |                                              | 1. N.E.                                                                                                                                                                |                                                                                                |        |                      |
|                                                                                                  |                                                                                                                                                                                                                                                                                                                     |                                              |                                                                                                                                                                        | ETHAN<br>ALLEN                                                                                 | COSTAR |                      |
|                                                                                                  |                                                                                                                                                                                                                                                                                                                     |                                              |                                                                                                                                                                        |                                                                                                |        |                      |
| Location:                                                                                        | Ethan Allen<br>North Hillsborough Cluster<br>Northwest Tampa Submarket<br>Hillsborough County<br>Tampa, FL 33625                                                                                                                                                                                                    |                                              | Bldg Status:<br>Building Size:<br>Typical Floor Size:<br>Stories:                                                                                                      | 14,866 SF<br>14,866 SF<br>1                                                                    |        | )                    |
| Developer<br>Management                                                                          | North Hillsborough Cluster<br>Northwest Tampa Submarket<br>Hillsborough County<br>Tampa, FL 33625<br>-                                                                                                                                                                                                              |                                              | Bldg Status:<br>Building Size:<br>Typical Floor Size:<br>Stories:<br>Land Area:<br>Total Avail:<br>% Leased:                                                           | Built 2000<br>14,866 SF<br>14,866 SF<br>1<br>1.52 AC<br>5,000 SF<br>100%                       |        | )                    |
| Developer<br>Management<br>Recorded Owner                                                        | North Hillsborough Cluster<br>Northwest Tampa Submarket<br>Hillsborough County<br>Tampa, FL 33625<br>-<br>-<br>H & B Properties Llc<br>2021 Tax @ \$3.12/sf, 2011 Est Tax                                                                                                                                           |                                              | Bldg Status:<br>Building Size:<br>Typical Floor Size:<br>Stories:<br>Land Area:<br>Total Avail:<br>% Leased:<br>Total Spaces Avail:<br>Smallest Space:                 | Built 2000<br>14,866 SF<br>14,866 SF<br>1<br>1.52 AC<br>5,000 SF<br>100%<br>1<br>5,000 SF      |        | ·)                   |
| Developer<br>Management<br>Recorded Owner<br>Expenses                                            | North Hillsborough Cluster<br>Northwest Tampa Submarket<br>Hillsborough County<br>Tampa, FL 33625<br>-<br>-<br>H & B Properties Llc<br>2021 Tax @ \$3.12/sf, 2011 Est Tax<br>@ \$1.51/sf, 2011 Est Ops @ \$1.51                                                                                                     |                                              | Bldg Status:<br>Building Size:<br>Typical Floor Size:<br>Stories:<br>Land Area:<br>Total Avail:<br>% Leased:<br>Total Spaces Avail:                                    | Built 2000<br>14,866 SF<br>14,866 SF<br>1<br>1.52 AC<br>5,000 SF<br>100%<br>1<br>5,000 SF      |        | )                    |
| Developer<br>Management<br>Recorded Owner<br>Expenses<br>Parcel Number                           | North Hillsborough Cluster<br>Northwest Tampa Submarket<br>Hillsborough County<br>Tampa, FL 33625<br>-<br>-<br>H & B Properties Llc<br>2021 Tax @ \$3.12/sf, 2011 Est Tax<br>@ \$1.51/sf, 2011 Est Ops @ \$1.51                                                                                                     |                                              | Bldg Status:<br>Building Size:<br>Typical Floor Size:<br>Stories:<br>Land Area:<br>Total Avail:<br>% Leased:<br>Total Spaces Avail:<br>Smallest Space:                 | Built 2000<br>14,866 SF<br>14,866 SF<br>1<br>1.52 AC<br>5,000 SF<br>100%<br>1<br>5,000 SF      |        | )                    |
| Developer<br>Management<br>Recorded Owner<br>Expenses<br>Parcel Number<br>CAM                    | North Hillsborough Cluster<br>Northwest Tampa Submarket<br>Hillsborough County<br>Tampa, FL 33625<br>-<br>-<br>H & B Properties Llc<br>2021 Tax @ \$3.12/sf, 2011 Est Tax<br>@ \$1.51/sf, 2011 Est Ops @ \$1.51,<br>003623-0110<br>\$6.00                                                                           | /sf                                          | Bldg Status:<br>Building Size:<br>Typical Floor Size:<br>Stories:<br>Land Area:<br>Total Avail:<br>% Leased:<br>Total Spaces Avail:<br>Smallest Space:                 | Built 2000<br>14,866 SF<br>14,866 SF<br>1<br>1.52 AC<br>5,000 SF<br>100%<br>1<br>5,000 SF      |        | )                    |
| Developer<br>Management<br>Recorded Owner<br>Expenses<br>Parcel Number<br>CAM<br>Street Frontage | North Hillsborough Cluster<br>Northwest Tampa Submarket<br>Hillsborough County<br>Tampa, FL 33625<br>-<br>-<br>H & B Properties Llc<br>2021 Tax @ \$3.12/sf, 2011 Est Tax<br>@ \$1.51/sf, 2011 Est Ops @ \$1.51.<br>003623-0110<br>\$6.00<br>164 feet on Citrus Park Dr(with 0 of                                   | /sf<br>curb cut)                             | Bldg Status:<br>Building Size:<br>Typical Floor Size:<br>Stories:<br>Land Area:<br>Total Avail:<br>% Leased:<br>Total Spaces Avail:<br>Smallest Space:<br>Bldg Vacant: | Built 2000<br>14,866 SF<br>14,866 SF<br>1<br>1.52 AC<br>5,000 SF<br>100%<br>1<br>5,000 SF      |        | )                    |
| Developer<br>Management<br>Recorded Owner<br>Expenses<br>Parcel Number<br>CAM<br>Street Frontage | North Hillsborough Cluster<br>Northwest Tampa Submarket<br>Hillsborough County<br>Tampa, FL 33625<br>-<br>-<br>H & B Properties Llc<br>2021 Tax @ \$3.12/sf, 2011 Est Tax<br>@ \$1.51/sf, 2011 Est Ops @ \$1.51,<br>003623-0110<br>\$6.00                                                                           | /sf<br>curb cut)                             | Bldg Status:<br>Building Size:<br>Typical Floor Size:<br>Stories:<br>Land Area:<br>Total Avail:<br>% Leased:<br>Total Spaces Avail:<br>Smallest Space:<br>Bldg Vacant: | Built 2000<br>14,866 SF<br>14,866 SF<br>1<br>1.52 AC<br>5,000 SF<br>100%<br>1<br>5,000 SF      |        | )                    |
| Developer<br>Management<br>Recorded Owner<br>Expenses<br>Parcel Number<br>CAM<br>Street Frontage | North Hillsborough Cluster<br>Northwest Tampa Submarket<br>Hillsborough County<br>Tampa, FL 33625<br>-<br>- H & B Properties Llc<br>2021 Tax @ \$3.12/sf, 2011 Est Tax<br>@ \$1.51/sf, 2011 Est Ops @ \$1.51.<br>003623-0110<br>\$6.00<br>164 feet on Citrus Park Dr(with 0 of<br>65 free Surface Spaces are availa | /sf<br>curb cut)<br>ble; Ratio of 4.28/1,000 | Bldg Status:<br>Building Size:<br>Typical Floor Size:<br>Stories:<br>Land Area:<br>Total Avail:<br>% Leased:<br>Total Spaces Avail:<br>Smallest Space:<br>Bldg Vacant: | Built 2000<br>14,866 SF<br>14,866 SF<br>1<br>1.52 AC<br>5,000 SF<br>100%<br>1<br>5,000 SF<br>- |        | ()<br>Type<br>Sublet |