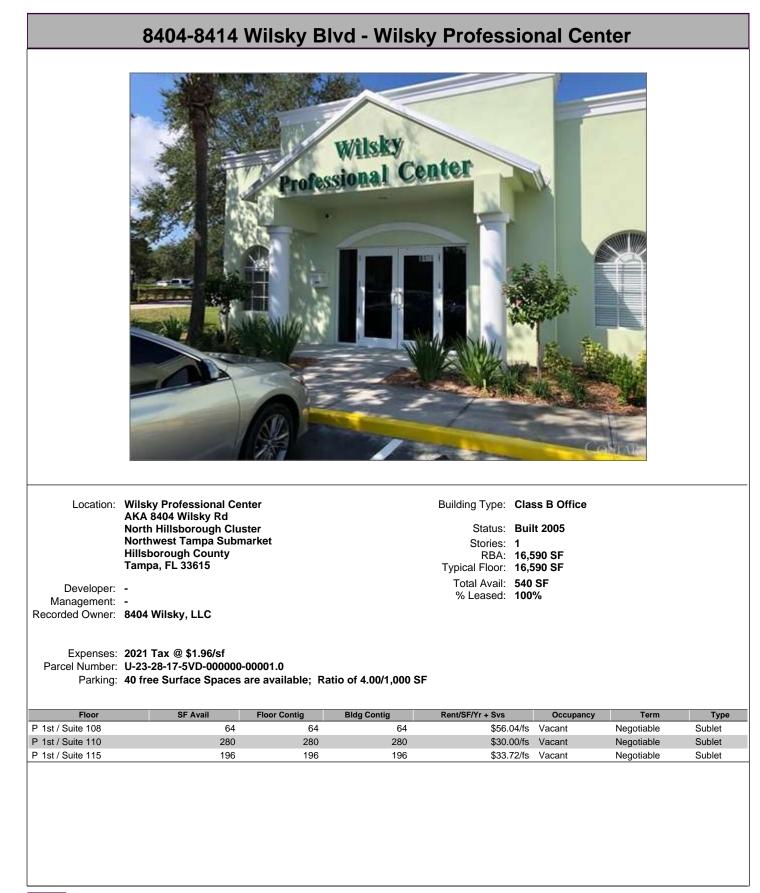

1 RBA: 20,239 SF Management: The Dikman Company Total Avail: 220 SF Recorded Owner: 1855 Cashman Llc % Leased: 100% Ceiling Height: -Crane: None Column Spacing: Rail Line: None Drive Ins: 5 - 10'0"w x 12'0"h Cross Docks: Loading Docks: None Const Mat: Reinforced Concrete Power: 220a Utilities: Heating - Electric, Sewer - City Expenses: 2021 Tax @ \$1.27/sf; 2011 Ops @ \$2.24/sf Parcel Number: 067976-7523 Parking: 72 Surface Spaces are available; Ratio of 3.56/1,000 SF Amenities: Air Conditioning, Conferencing Facility, Property Manager on Site SF Avail Bldg Contig Rent/SF/Yr + Svs Use/Type Floor Occupancy Term P 1st / Suite 118 120 div 120 Withheld Vacant Negotiable Sublet 100 P 1st / Suite 162 100 div Withheld Vacant Negotiable Sublet





## For Info Contact Pam Pester (813) 300-2227











|                              |                                               | In                     | nage Coming           | Soon                           |                          |                    |                |
|------------------------------|-----------------------------------------------|------------------------|-----------------------|--------------------------------|--------------------------|--------------------|----------------|
|                              |                                               |                        |                       |                                |                          |                    |                |
|                              |                                               | Retain                 | 12