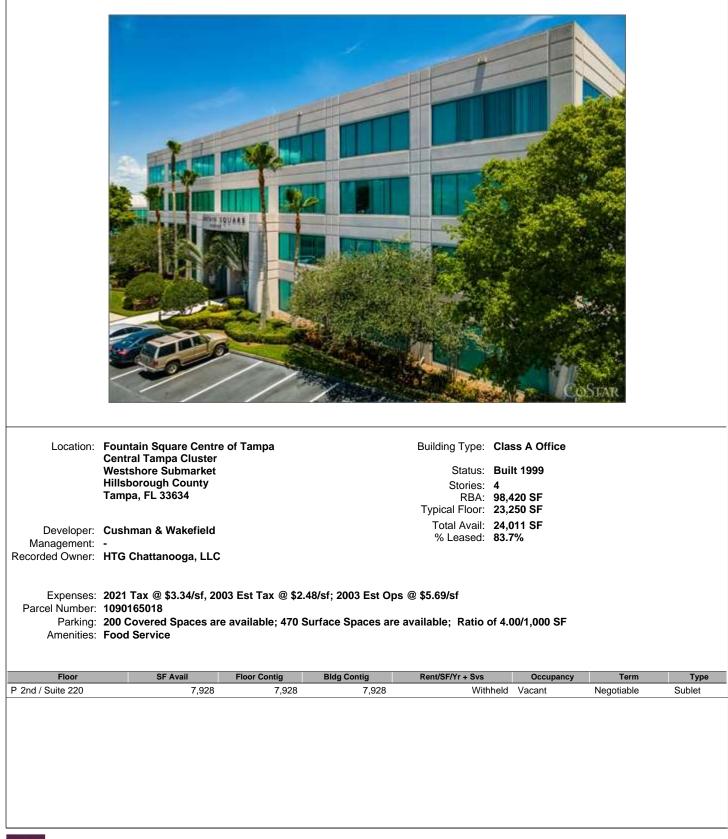

## 4301 Anchor Plaza Pkwy - Fountain Square Centre of Tampa - Fountain Squ

|                                         | 4343 Anchor Pla                                                                                                                                            | aza Pky           | - Anchor              | Plaza - F                 | ountain S                           | quare                 |                |
|-----------------------------------------|------------------------------------------------------------------------------------------------------------------------------------------------------------|-------------------|-----------------------|---------------------------|-------------------------------------|-----------------------|----------------|
|                                         |                                                                                                                                                            |                   |                       |                           |                                     |                       |                |
| Developer:<br>Management:               | Anchor Plaza<br>Central Tampa Cluster<br>Westshore Submarket<br>Hillsborough County<br>Tampa, FL 33634<br>The Wilson Company<br>RDB NJR Office Holdings LI | .c                |                       | Status:<br>Stories:       | 98,138 SF<br>49,069 SF<br>43,930 SF |                       |                |
| Expenses:<br>Parcel Number:<br>Parking: | RDB-NJR Office Holdings, L<br>2021 Tax @ \$3.13/sf<br>A-07-29-18-3IS-000002-0000<br>Ratio of 4.00/1,000 SF<br>Air Conditioning, Atrium, Re                 | 1.0               |                       |                           |                                     |                       |                |
| Floor<br>P 1st                          | SF Avail Flo<br>5,500 - 11,319                                                                                                                             | oor Contig 11,319 | Bldg Contig<br>11,319 | Rent/SF/Yr + Svs<br>\$18. | Occupancy<br>75/fs Vacant           | Term<br>Thru Jun 2024 | Type<br>Sublet |
|                                         |                                                                                                                                                            |                   |                       |                           |                                     |                       |                |