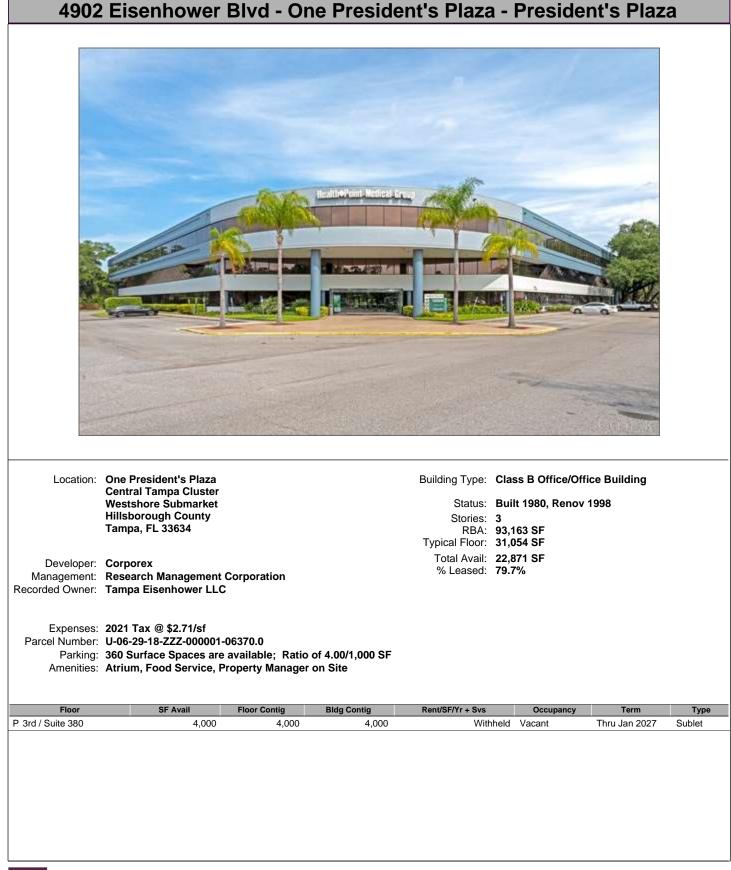

| Elear Contig                            | Plda Contia                   | Dont/CENT + Suc                                                                                                | Occurrency                                    | Torm                                | Turne                    |
| Floor<br>1st<br>1st / Suite C-100                                        | SF Avail<br>8,200<br>4,000 - 7,553                                                                              | Floor Contig<br>8,200<br>7,553          | Bldg Contig<br>8,200<br>7,553 |                                                                                                                | Occupancyg90 Daysd30 Days                     | Term<br>Negotiable<br>Thru Jun 2024 | Type<br>Sublet<br>Sublet |





## 9620 Executive Center Dr N - Dade Building - Baypoint Commerce Center



| Pinellas<br>Saint Pe                                                                      |                                         |                                   |                         |                              |