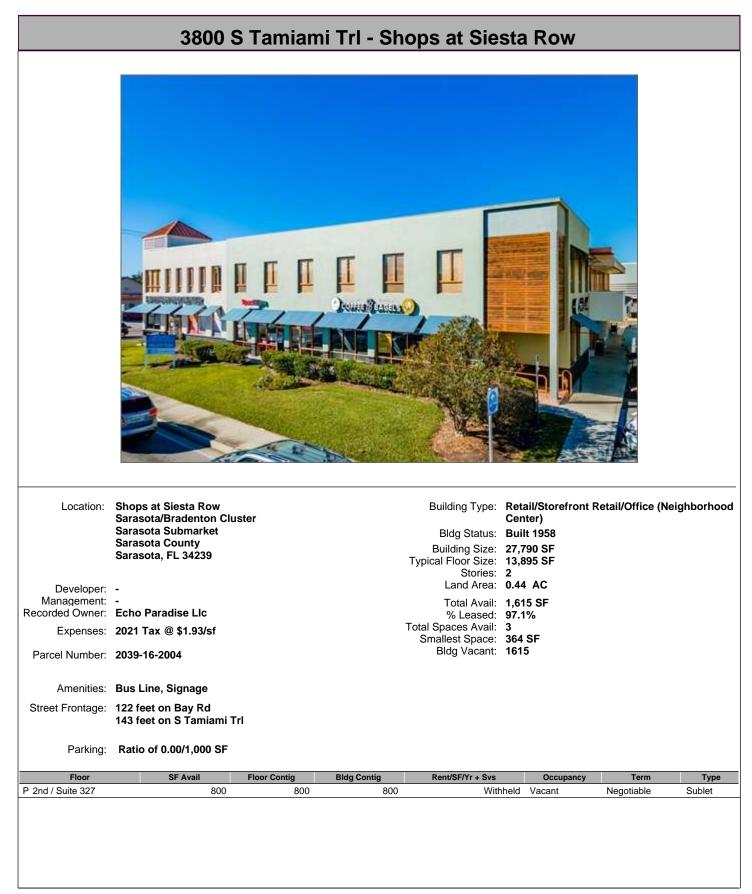

|                        |           |     |
| Parking: 65 Su                                                 | Tax @ \$2.59/sf<br>28-18-ZZZ-000000-933 <sup>7</sup><br>rface Spaces are avail<br>erencing Facility, Conv | lable; Ratio of | 5.00/1,000 SF<br>9, Courtyard, Pon | d, Property Manag                             | jer on Site            |           |     |
| Floor                                                          | SF Avail Fl                                                                                               | loor Contig     | Bldg Contig                        | Rent/SF/Yr + Svs                              | Occupancy              | Term      | Тур |





MOBILITI





## 5540-5564 Rio Vista Dr - Bay Vista Gardens I - 5540 Building - Bay Vista Gar







## 1211 Tech Blvd - Alderwood-Bldg B - Pinebrooke Commerce Park Building Type: Class C Manufacturing Location: Alderwood-Bldg B East Hillsborough Ind Cluster Status: Built 1985 East Side Ind Submarket Tenancy: Multiple Tenant **Hillsborough County** Tampa, FL 33619 Land Area: 1.91 AC Stories: 1 RBA: 20,239 SF Management: The Dikman Company Total Avail: 220 SF Recorded Owner: 1855 Cashman Llc % Leased: 100% Ceiling Height: -Crane: None Column Spacing: Rail Line: None Drive Ins: 5 - 10'0"w x 12'0"h Cross Docks: Loading Docks: None Const Mat: Reinforced Concrete Power: 220a Utilities: Heating - Electric, Sewer - City Expenses: 2021 Tax @ \$1.27/sf; 2011 Ops @ \$2.24/sf Parcel Number: 067976-7523 Parking: 72 Surface Spaces are available; Ratio of 3.56/1,000 SF Amenities: Air Conditioning,