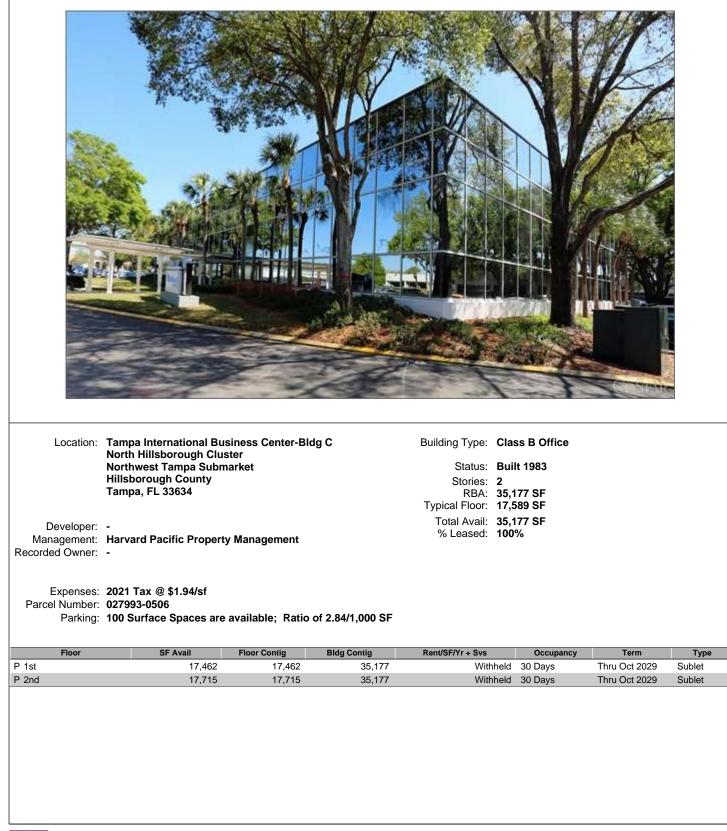

| Status:<br>Stories: | 45,284 SF<br>45,284 SF<br>45,284 SF |      |      |
| Expenses:<br>Parcel Number:     | 2021 Tax @ \$1.43/sf | available; Ra<br>ab Space, Di | atio of 3.20/1,000 SF<br>op Ceiling |                     |                                     |      |      |
| Parking:<br>Amenities:          |                      |                               |                                     |                     |                                     |      |      |
| Parking:<br>Amenities:<br>Floor | SF Avail Floo        | or Contig                     | Bldg Contig                         | Rent/SF/Yr + Svs    | Occupancy                           | Term | Туре |

### 5520 W Idlewild Ave - Tampa International Business Center-Bldg C - Tampa





## 5550 W Idlewild Ave - Tampa International Business Center-Bldg D - Tampa



## 5570 W Idlewild Ave - Tampa International Business Center-Bldg E - Tampa





## 4805 Independence Pky - Independence Center I - Independence Center





|                                                             |                                                                                               | ldg #7 - Westcl                               | hase Commons           |      |
|-------------------------------------------------------------|-----------------------------------------------------------------------------------------------|-----------------------------------------------|------------------------|------|
|                                                             |