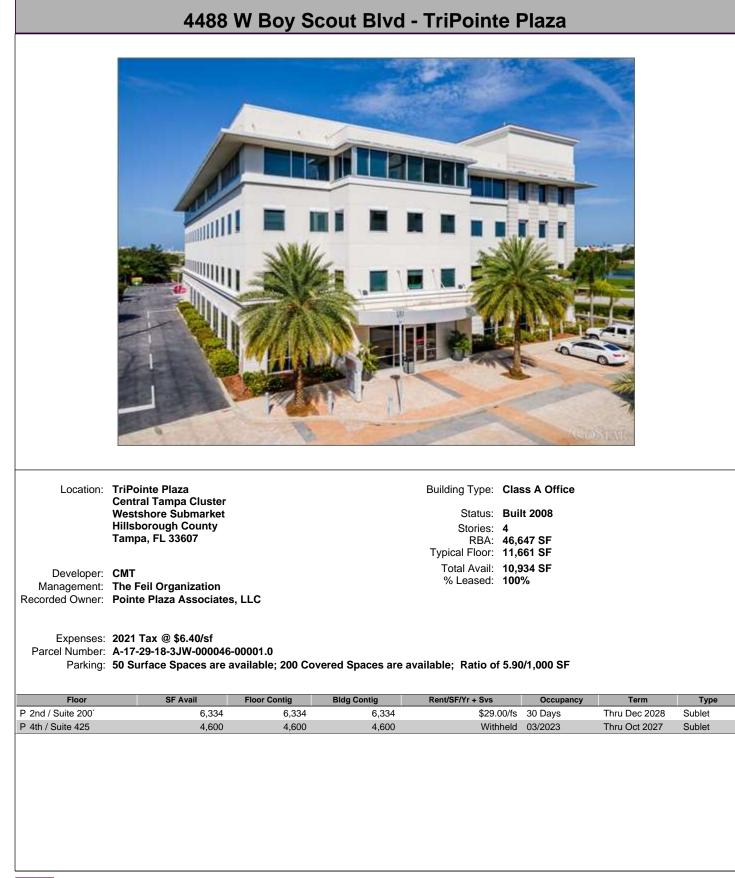

Hillsborough Cluster<br>Northwest Tampa Submarke<br>Hillsborough County<br>Tampa, FL 33634<br>The Whiting-Turner Contract |                                            | Status:<br>Stories:<br>RBA:                                                | Class B Office/Office Building<br>Built 2001<br>1<br>23,858 SF<br>23,858 SF<br>6,677 SF |            |
| Developer:<br>Management:<br>Recorded Owner:<br>Expenses:<br>Parcel Number:<br>Parking: | North Hillsborough Cluster<br>Northwest Tampa Submarke<br>Hillsborough County<br>Tampa, FL 33634<br>The Whiting-Turner Contract | ting Company<br>combined Est Tax/O<br>00.2 | Status:<br>Stories:<br>RBA:<br>Typical Floor:<br>Total Avail:<br>% Leased: | Class B Office/Office Building<br>Built 2001<br>1<br>23,858 SF<br>23,858 SF<br>6,677 SF |            |











#### 2801 W Busch Blvd - Busch Professional Center

### 3350 Buschwood Park Dr - Buschwood III - Buschwood Office Park





## 9402-9432 Camden Field Pky - East Building - Interchange Center - Interchai



# 401 N Cattlemen Rd - Gateway Professional Center Building B - Gateway Pro







|                                                                                                  |                                                                                                                                                                                                                                                                                                                     |                                              | 1.15