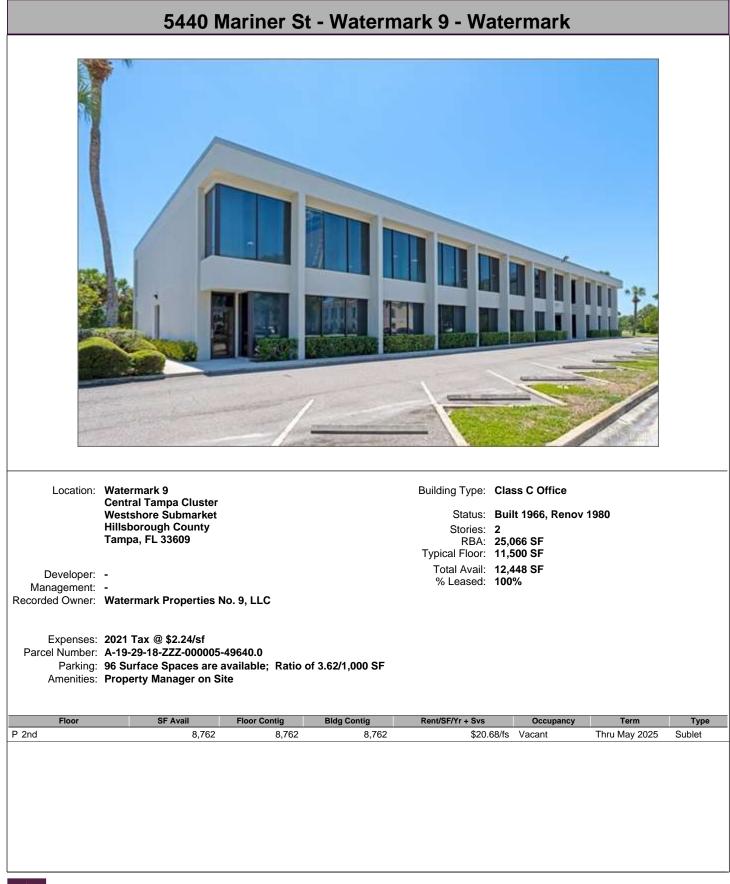

Avail:<br>% Leased:                     |                        |      |
| Expenses: 201                                               | 8 Tax @ \$0.77/sf<br>5214222<br>Surface Spaces are available; Ratio of 3.57/1,0               | 000 SF                                        |                        |      |
| Parcel Number: 003                                          | •                                                                                             |                                               |                        |      |
| Parcel Number: 003                                          | SF Avail Floor Contig Bldg Co                                                                 | ontig Rent/SF/Yr + Svs                        | Occupancy Term         | Туре |







|                                         | 5589 Marques                                                                                                                                                      | sas Cir             |                                   |
|-----------------------------------------|-------------------------------------------------------------------------------------------------------------------------------------------------------------------|---------------------|-----------------------------------|
|                                         |                                                                                                                                                                   |                     |                                   |