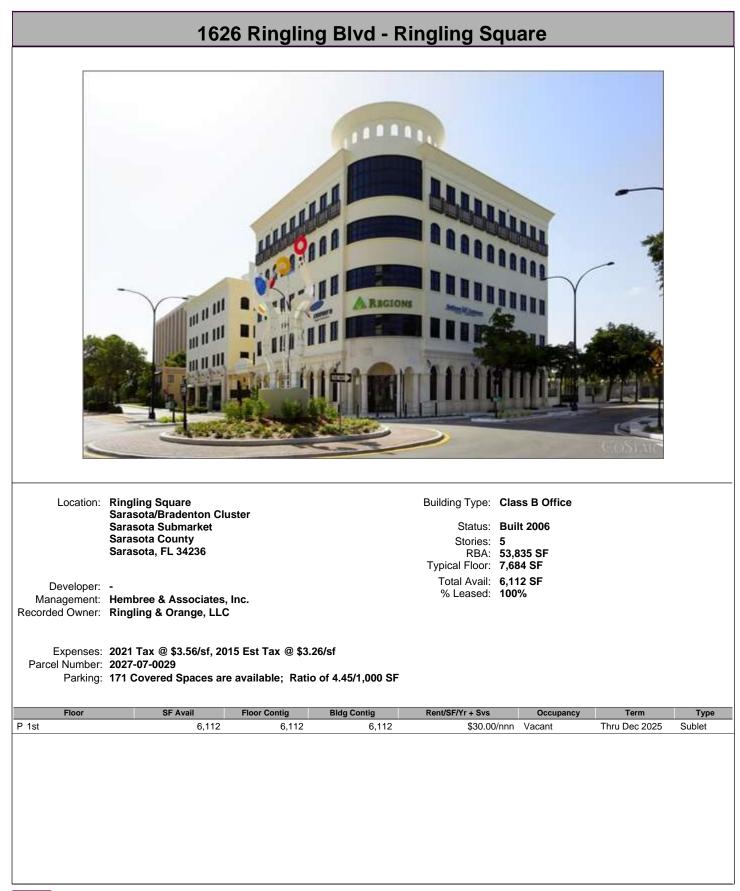

| 5431                                                                                    | -5447 E Beaum                                                                                                                   |                                            | Bird rotoralle                                                             | Technology Center                                                                       | <b>9</b> 1 |
|-----------------------------------------------------------------------------------------|---------------------------------------------------------------------------------------------------------------------------------|--------------------------------------------|----------------------------------------------------------------------------|-----------------------------------------------------------------------------------------|------------|
|                                                                                         |                                                                                                                                 |                                            |                                                                            |                                                                                         |            |
|                                                                                         |                                                                                                                                 |                                            |                                                                            | CoStar                                                                                  |            |
| Location:                                                                               | AKA 5431 Nellie Davis Dr<br>North Hillsborough Cluster                                                                          |                                            | Building Type:                                                             | Class B Office/Office Building                                                          |            |
| Location:                                                                               | AKA 5431 Nellie Davis Dr<br>North Hillsborough Cluster<br>Northwest Tampa Submarke<br>Hillsborough County<br>Tampa, FL 33634    | et                                         | Status:<br>Stories:                                                        | Class B Office/Office Building<br>Built 2001<br>1<br>23,858 SF                          |            |
| Developer:<br>Management:                                                               | North Hillsborough Cluster<br>Northwest Tampa Submarke<br>Hillsborough County<br>Tampa, FL 33634<br>The Whiting-Turner Contract |                                            | Status:<br>Stories:<br>RBA:                                                | Class B Office/Office Building<br>Built 2001<br>1<br>23,858 SF<br>23,858 SF<br>6,677 SF |            |
| Developer:<br>Management:<br>Recorded Owner:<br>Expenses:<br>Parcel Number:<br>Parking: | North Hillsborough Cluster<br>Northwest Tampa Submarke<br>Hillsborough County<br>Tampa, FL 33634<br>The Whiting-Turner Contract | ting Company<br>combined Est Tax/O<br>00.2 | Status:<br>Stories:<br>RBA:<br>Typical Floor:<br>Total Avail:<br>% Leased: | Class B Office/Office Building<br>Built 2001<br>1<br>23,858 SF<br>23,858 SF<br>6,677 SF |            |