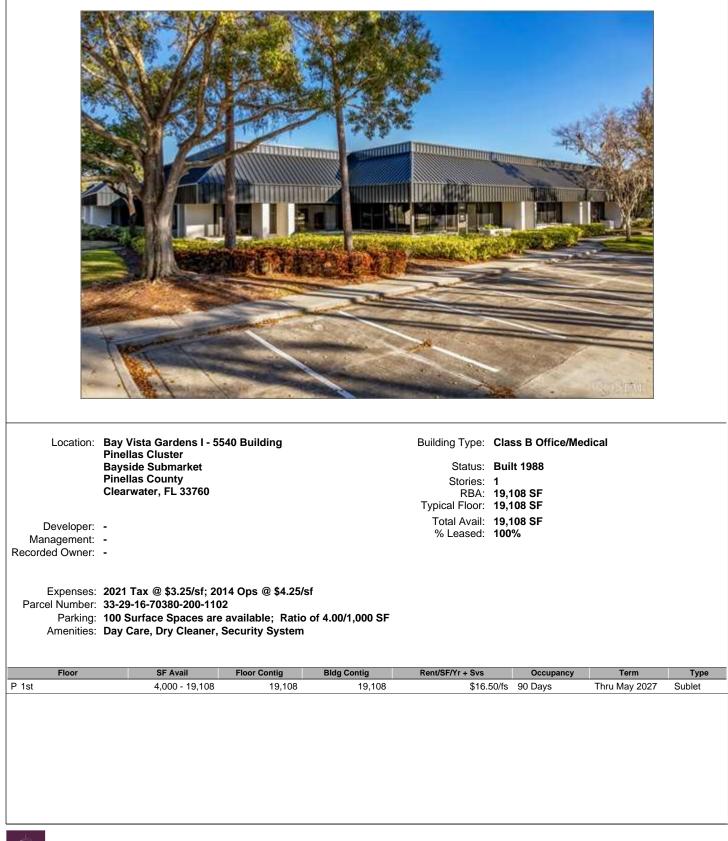

|                        |           |     |
| Parking: 65 Su                                                 | Tax @ \$2.59/sf<br>28-18-ZZZ-000000-933 <sup>7</sup><br>rface Spaces are avail<br>erencing Facility, Conv | lable; Ratio of | 5.00/1,000 SF<br>9, Courtyard, Pon | d, Property Manag                             | jer on Site            |           |     |
| Floor                                                          | SF Avail Fl                                                                                               | loor Contig     | Bldg Contig                        | Rent/SF/Yr + Svs                              | Occupancy              | Term      | Тур |





MOBILITI





## 5540-5564 Rio Vista Dr - Bay Vista Gardens I - 5540 Building - Bay Vista Gar







## 1211 Tech Blvd - Alderwood-Bldg B - Pinebrooke Commerce Park Building Type: Class C Manufacturing Location: Alderwood-Bldg B East Hillsborough Ind Cluster Status: Built 1985 East Side Ind Submarket Tenancy: Multiple Tenant **Hillsborough County** Tampa, FL 33619 Land Area: 1.91 AC Stories: 1 RBA: 20,239 SF Management: The Dikman Company Total Avail: 220 SF Recorded Owner: 1855 Cashman Llc % Leased: 100% Ceiling Height: -Crane: None Column Spacing: Rail Line: None Drive Ins: 5 - 10'0"w x 12'0"h Cross Docks: Loading Docks: None Const Mat: Reinforced Concrete Power: 220a Utilities: Heating - Electric, Sewer - City Expenses: 2021 Tax @ \$1.27/sf; 2011 Ops @ \$2.24/sf Parcel Number: 067976-7523 Parking: 72 Surface Spaces are available; Ratio of 3.56/1,000 SF Amenities: Air Conditioning