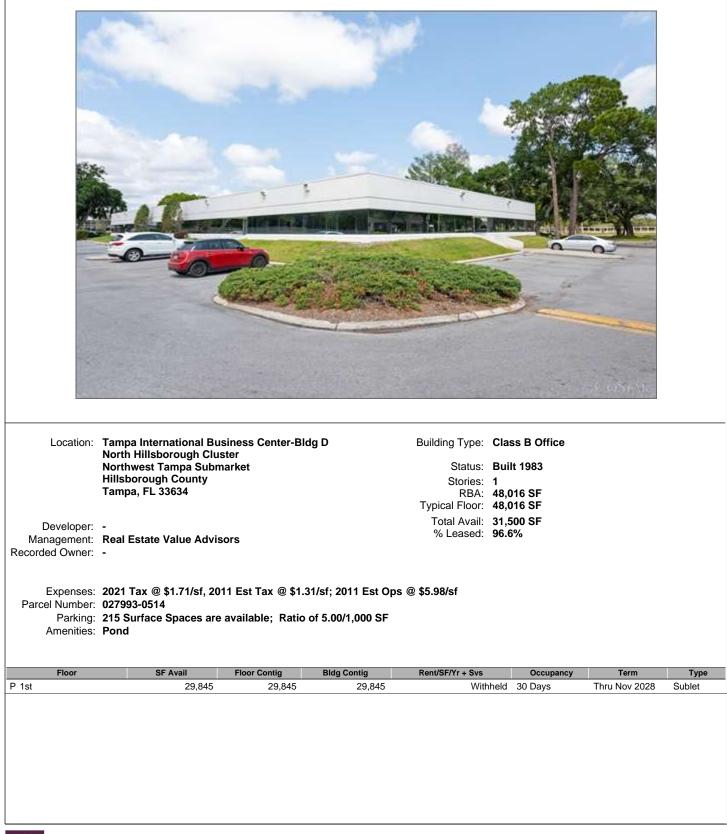

F<br>45,284 SF |      |      |
| Expenses:<br>Parcel Number:     | 2021 Tax @ \$1.43/sf | available; Ra<br>ab Space, Di | atio of 3.20/1,000 SF<br>op Ceiling |                     |                                     |      |      |
| Parking:<br>Amenities:          |                      |                               |                                     |                     |                                     |      |      |
| Parking:<br>Amenities:<br>Floor | SF Avail Floo        | or Contig                     | Bldg Contig                         | Rent/SF/Yr + Svs    | Occupancy                           | Term | Туре |

### 5520 W Idlewild Ave - Tampa International Business Center-Bldg C - Tampa





## 5550 W Idlewild Ave - Tampa International Business Center-Bldg D - Tampa



## 5570 W Idlewild Ave - Tampa International Business Center-Bldg E - Tampa





## 4805 Independence Pky - Independence Center I - Independence Center





|                                                             |                                                                                               | ldg #7 - Westcl                               | hase Commons           |      |
|-------------------------------------------------------------|-----------------------------------------------------------------------------------------------|-----------------------------------------------|------------------------|------|
|                                                             |                                                                                               |