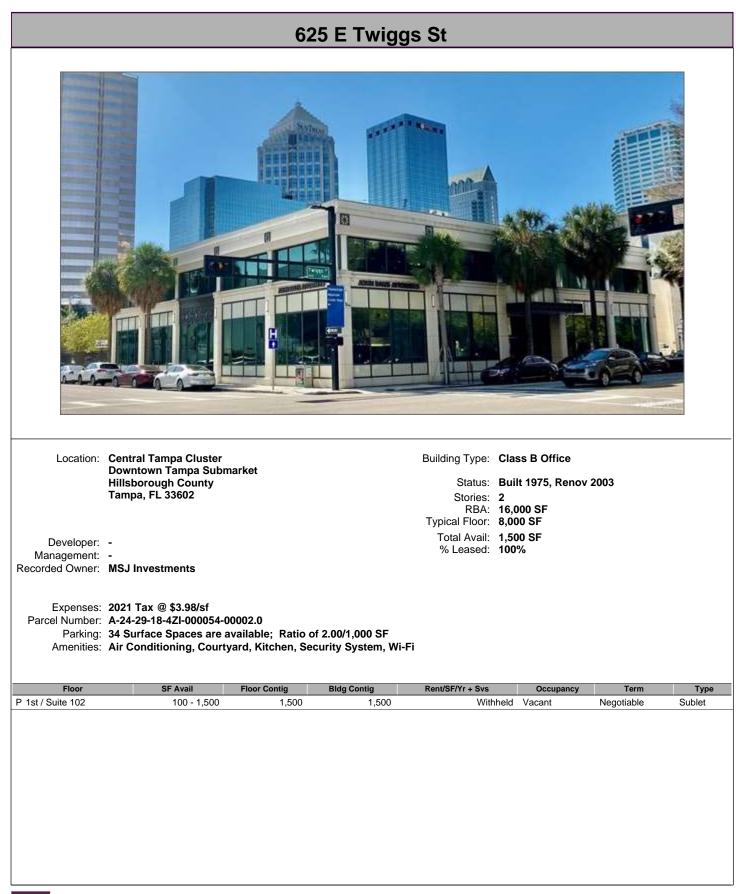

: 1 RBA: 20,239 SF Management: The Dikman Company Total Avail: 220 SF Recorded Owner: 1855 Cashman Llc % Leased: 100% Ceiling Height: -Crane: None Column Spacing: Rail Line: None Drive Ins: 5 - 10'0"w x 12'0"h Cross Docks: Loading Docks: None Const Mat: Reinforced Concrete Power: 220a Utilities: Heating - Electric, Sewer - City Expenses: 2021 Tax @ \$1.27/sf; 2011 Ops @ \$2.24/sf Parcel Number: 067976-7523 Parking: 72 Surface Spaces are available; Ratio of 3.56/1,000 SF Amenities: Air Conditioning, Conferencing Facility, Property Manager on Site SF Avail Bldg Contig Rent/SF/Yr + Svs Use/Type Floor Occupancy Term P 1st / Suite 118 120 div 120 Withheld Vacant Negotiable Sublet 100 P 1st / Suite 162 100 div Withheld Vacant Negotiable Sublet





## For Info Contact Pam Pester (813) 300-2227











|                              |                                               | In                     | nage Coming           | Soon                           |                          |                    |                |
|------------------------------|-----------------------------------------------|------------------------|-----------------------|--------------------------------|--------------------------|--------------------|----------------|
|                              |                                               |                        |                       |                                |                          |                    |                |
|                              |                                               | Retain                 |