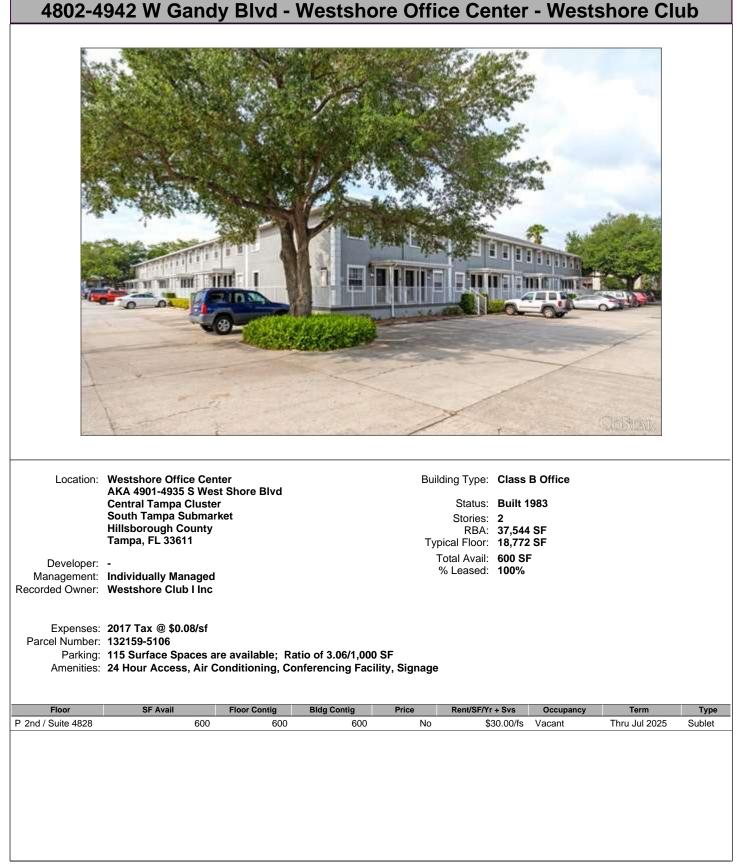

s:<br>Parcel Number: | Sarasota Submarket<br>Sarasota County<br>Sarasota, FL 34236<br>-<br>Hembree & Associates, In<br>Biter Idea Vault, LLC<br>2021 Tax @ \$1.83/sf; 2009                                           | с. |             | Status:<br>Stories:<br>RBA:<br>Typical Floor:<br>Total Avail: | Built 1986<br>4<br>41,617 SF<br>10,400 SF<br>2,100 SF | COSIAE |      |
| Developer:<br>Management:<br>Recorded Owner:<br>Expenses:<br>Parcel Number: | Sarasota Submarket<br>Sarasota County<br>Sarasota, FL 34236<br>-<br>Hembree & Associates, In<br>Biter Idea Vault, LLC<br>2021 Tax @ \$1.83/sf; 2009<br>2026-15-0074<br>Ratio of 2.50/1,000 SF | с. | Bldg Contig | Status:<br>Stories:<br>RBA:<br>Typical Floor:<br>Total Avail: | Built 1986<br>4<br>41,617 SF<br>10,400 SF<br>2,100 SF |        | Туре |









|                                 |                      | 571                           | 0 Hoover E                          | Blvd                |                                     |      |      |
|---------------------------------|----------------------|-------------------------------|-------------------------------------|---------------------|-------------------------------------|------|------|
|                                 |                      |                               |                                     |                     |                                     |      |      |
|                                 |                      |                               |                                     |                     | 5710