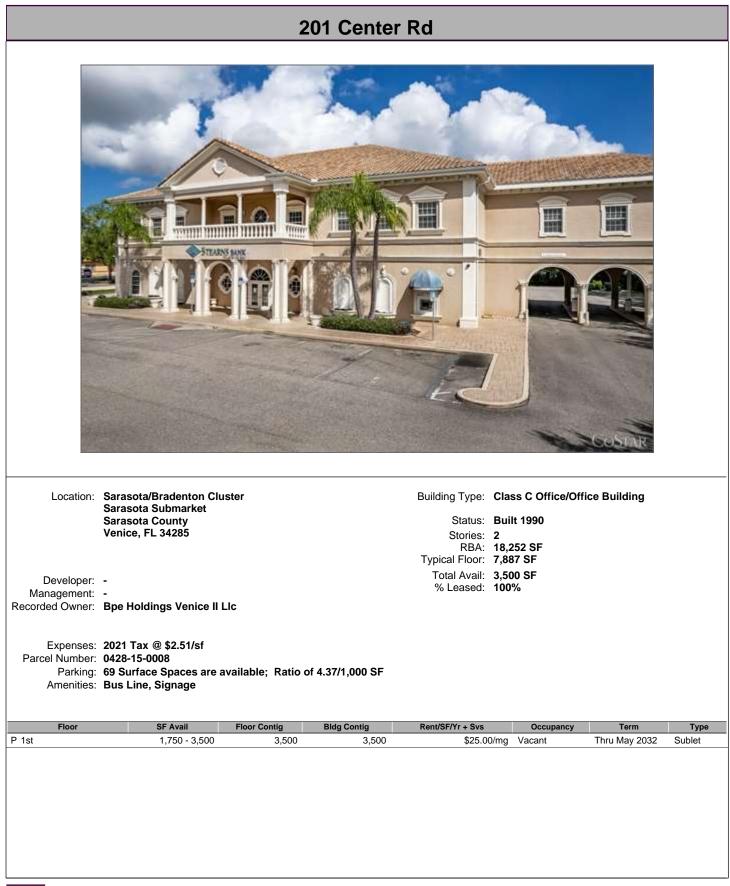

r>1<br>23,858 SF<br>23,858 SF<br>6,677 SF |            |
| Developer:<br>Management:<br>Recorded Owner:<br>Expenses:<br>Parcel Number:<br>Parking: | North Hillsborough Cluster<br>Northwest Tampa Submarke<br>Hillsborough County<br>Tampa, FL 33634<br>The Whiting-Turner Contract | ting Company<br>combined Est Tax/O<br>00.2 | Status:<br>Stories:<br>RBA:<br>Typical Floor:<br>Total Avail:<br>% Leased: | Class B Office/Office Building<br>Built 2001<br>1<br>23,858 SF<br>23,858 SF<br>6,677 SF |            |











#### 2801 W Busch Blvd - Busch Professional Center

### 3350 Buschwood Park Dr - Buschwood III - Buschwood Office Park





## 9402-9432 Camden Field Pky - East Building - Interchange Center - Interchai



# 401 N Cattlemen Rd - Gateway Professional Center Building B - Gateway Pro







|                                                                                                  |                                                                                                                                                                                                                                                                                                                     |                                              | 1.15                                                                                                                                                                   |                                                                                                |        |                      |
|---------------------------------------