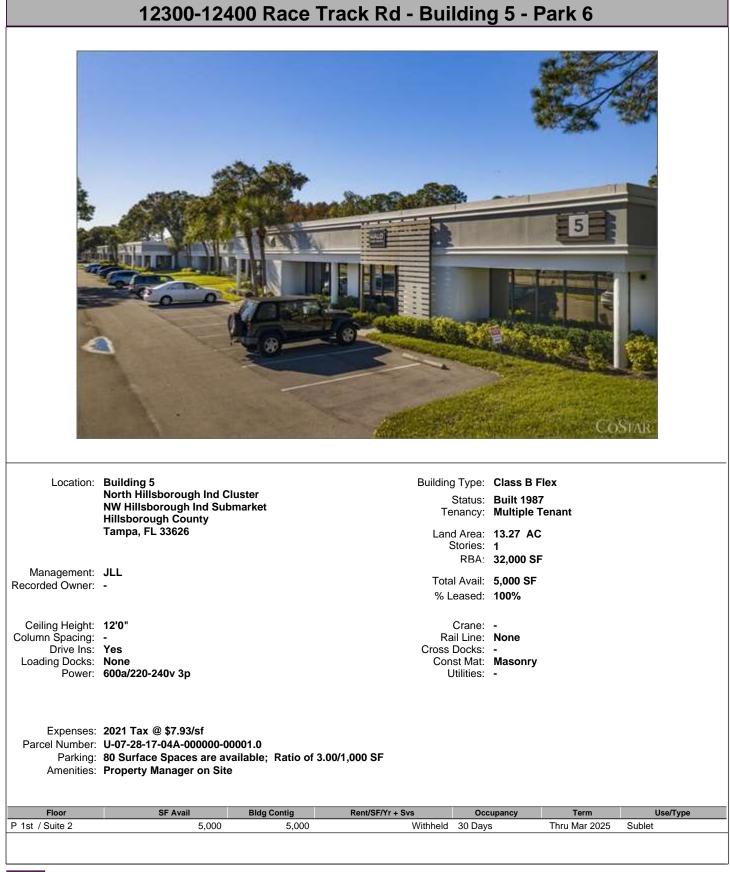

| 5                          | 421 Beaumon                                                                                      | t Center              | Blvd - Vet           | erans Te                                    | chnology (                | Center                |                |
|----------------------------|--------------------------------------------------------------------------------------------------|-----------------------|----------------------|---------------------------------------------|---------------------------|-----------------------|----------------|
|                            |                                                                                                  |                       |                      |                                             |                           |                       |                |
| 1                          |                                                                                                  |                       | Contraction data     |                                             |                           | de altre              |                |
|                            |                                                                                                  |                       | Carles and a second  |                                             |                           | S all                 |                |
|                            |                                                                                                  | -                     |                      |                                             |                           |                       |                |
| Location:                  | North Hillsborough Clust<br>Northwest Tampa Subma<br>Hillsborough County<br>Tampa, FL 33634      | ter<br>arket          |                      | Status:<br>Stories:<br>RBA:                 | 27,269 SF                 |                       |                |
| Management:                | Kroh Brothers<br>Avistone, LLC<br>Ta Tic I Owner Llc                                             |                       |                      | Typical Floor:<br>Total Avail:<br>% Leased: | 7,529 SF                  |                       |                |
| Parcel Number:<br>Parking: | 2021 Tax @ \$2.47/sf, 202<br>U-31-28-18-17E-000000-0<br>96 Surface Spaces are av<br>Food Service | 0004.0                |                      | \$7.43/sf                                   |                           |                       |                |
| Floor<br>1st / Suite 680   | SF Avail 3,024                                                                                   | Floor Contig<br>3,024 | Bldg Contig<br>3,024 | Rent/SF/Yr + Svs<br>\$20.                   | Occupancy<br>00/fs Vacant | Term<br>Thru Dec 2024 | Type<br>Sublet |
|                            |                                                                                                  |                       |                      |                                             |                           |                       |                |
|                            |                                                                                                  |                       |                      |                                             |                           |                       |                |