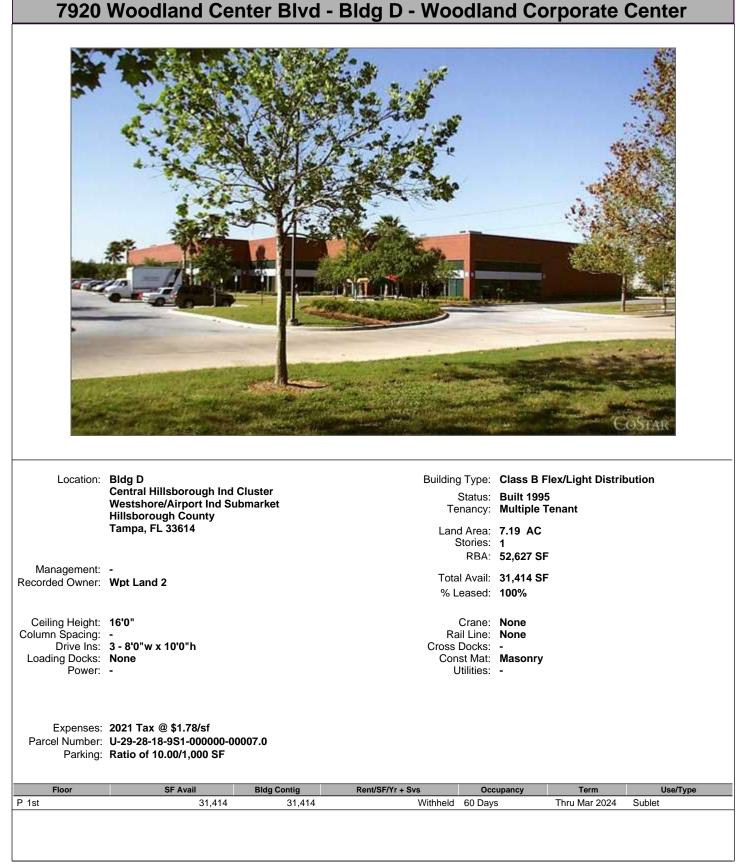

## 4301 Anchor Plaza Pkwy - Fountain Square Centre of Tampa - Fountain Squ

|                                         | 4343 Anchor Pla                                                                                                                                            | aza Pky           | - Anchor              | Plaza - F                 | ountain S                           | quare                 |                |
|-----------------------------------------|------------------------------------------------------------------------------------------------------------------------------------------------------------|-------------------|-----------------------|---------------------------|-------------------------------------|-----------------------|----------------|
|                                         |                                                                                                                                                            |                   |                       |                           |                                     |                       |                |
| Developer:<br>Management:               | Anchor Plaza<br>Central Tampa Cluster<br>Westshore Submarket<br>Hillsborough County<br>Tampa, FL 33634<br>The Wilson Company<br>RDB NJR Office Holdings LI | .c                |                       | Status:<br>Stories:       | 98,138 SF<br>49,069 SF<br>43,930 SF |                       |                |
| Expenses:<br>Parcel Number:<br>Parking: | RDB-NJR Office Holdings, L<br>2021 Tax @ \$3.13/sf<br>A-07-29-18-3IS-000002-0000<br>Ratio of 4.00/1,000 SF<br>Air Conditioning, Atrium, Re                 | 1.0               |                       |                           |                                     |                       |                |
| Floor<br>P 1st                          | SF Avail Flo<br>5,500 - 11,319                                                                                                                             | oor Contig 11,319 | Bldg Contig<br>11,319 | Rent/SF/Yr + Svs<br>\$18. | Occupancy<br>75/fs Vacant           | Term<br>Thru Jun 2024 | Type<br>Sublet |
|                                         |                                                                                                                                                            |                   |                       |                           |                                     |                       |                |