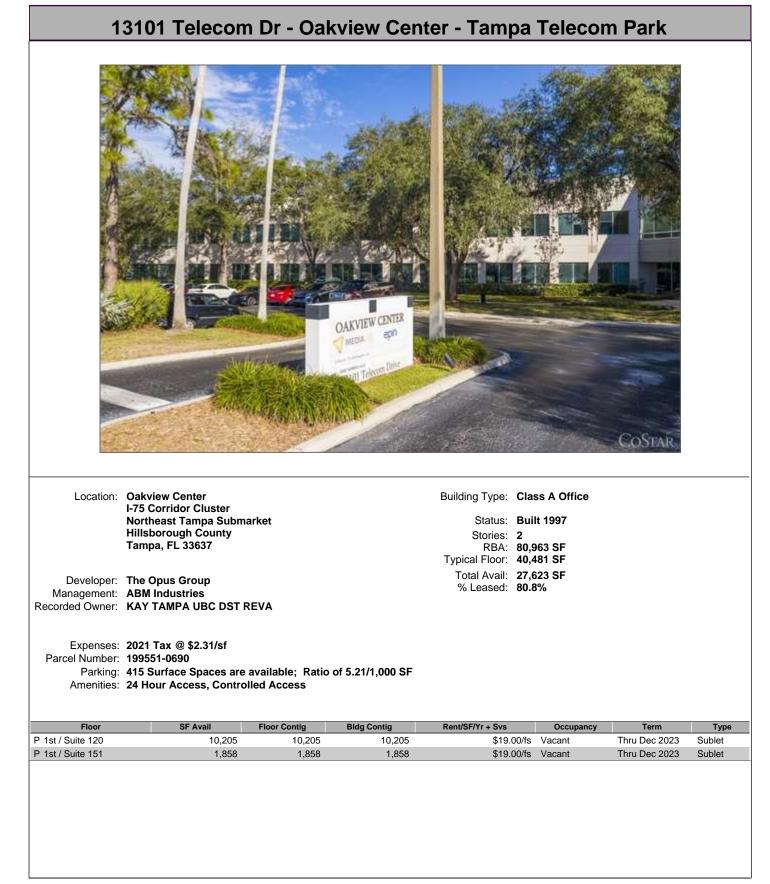

unty** Tampa, FL 33619 Land Area: 1.91 AC Stories: 1 RBA: 20,239 SF Management: The Dikman Company Total Avail: 220 SF Recorded Owner: 1855 Cashman Llc % Leased: 100% Ceiling Height: -Crane: None Column Spacing: Rail Line: None Drive Ins: 5 - 10'0"w x 12'0"h Cross Docks: Loading Docks: None Const Mat: Reinforced Concrete Power: 220a Utilities: Heating - Electric, Sewer - City Expenses: 2021 Tax @ \$1.27/sf; 2011 Ops @ \$2.24/sf Parcel Number: 067976-7523 Parking: 72 Surface Spaces are available; Ratio of 3.56/1,000 SF Amenities: Air Conditioning, Conferencing Facility, Property Manager on Site SF Avail Bldg Contig Rent/SF/Yr + Svs Use/Type Floor Occupancy Term P 1st / Suite 118 120 div 120 Withheld Vacant Negotiable Sublet 100 P 1st / Suite 162 100 div Withheld Vacant Negotiable Sublet





## For Info Contact Pam Pester (813) 300-2227











|                              |                                               | In                     | nage Coming           | Soon                           |                          |                    |                |
|------------------------------|-----------------------------------------------|------------------------|-----------------------|--------------------------------|--------------------------|--------------------|----------------|
|                              |                                               |                        |                       |                                |                          |                    |                |
|                              |