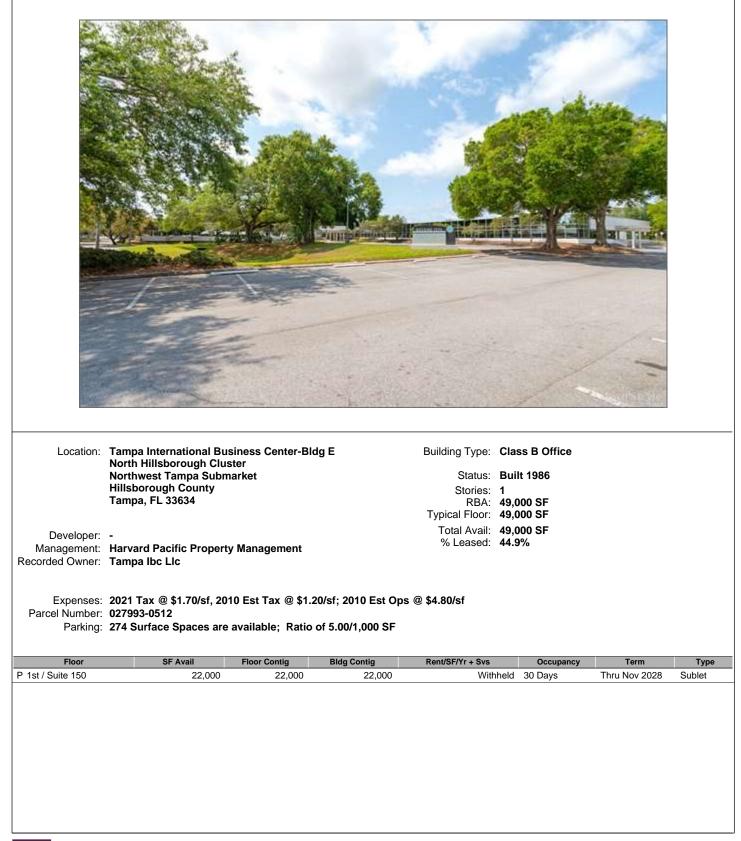

$1.43/sf | available; Ra<br>ab Space, Di | atio of 3.20/1,000 SF<br>op Ceiling |                     |                                     |      |      |
| Parking:<br>Amenities:          |                      |                               |                                     |                     |                                     |      |      |
| Parking:<br>Amenities:<br>Floor | SF Avail Floo        | or Contig                     | Bldg Contig                         | Rent/SF/Yr + Svs    | Occupancy                           | Term | Туре |

### 5520 W Idlewild Ave - Tampa International Business Center-Bldg C - Tampa





## 5550 W Idlewild Ave - Tampa International Business Center-Bldg D - Tampa



## 5570 W Idlewild Ave - Tampa International Business Center-Bldg E - Tampa





## 4805 Independence Pky - Independence Center I - Independence Center





|                                                             |                                                                                               | ldg #7 - Westcl                               | hase Commons           |      |
|-------------------------------------------------------------|-----------------------------------------------------------------------------------------------|-----------------------------------------------|------------------------|------|
|                                                             |                                                                                               |                                               |                        |      |