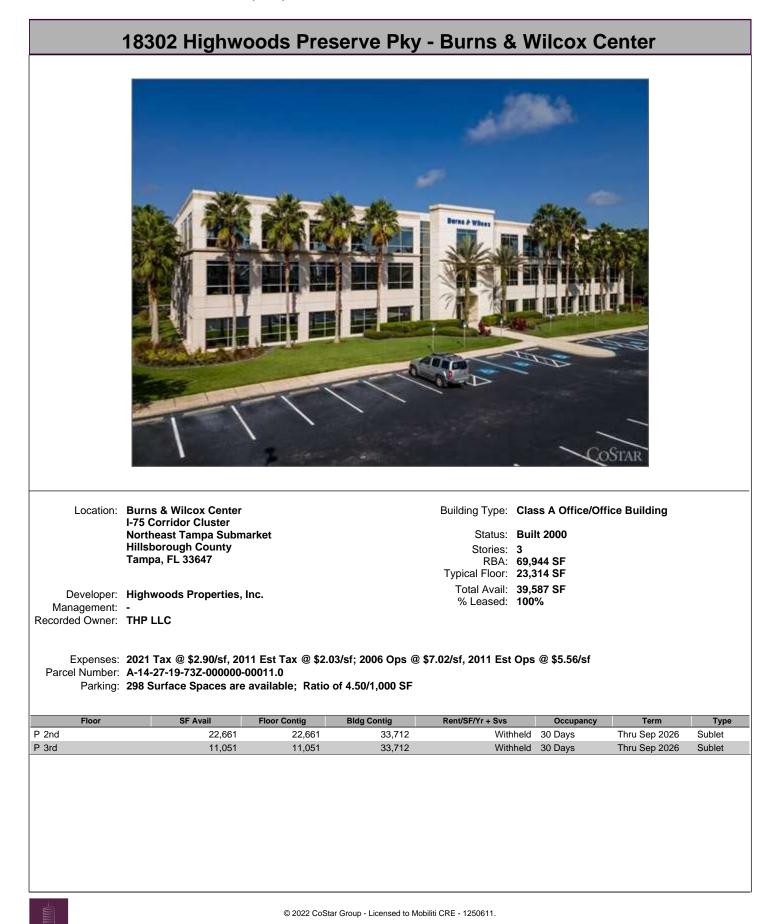

r>Parcel Number: | Sarasota Submarket<br>Sarasota County<br>Sarasota, FL 34236<br>-<br>Hembree & Associates, In<br>Biter Idea Vault, LLC<br>2021 Tax @ \$1.83/sf; 2009                                           | с. |             | Status:<br>Stories:<br>RBA:<br>Typical Floor:<br>Total Avail: | Built 1986<br>4<br>41,617 SF<br>10,400 SF<br>2,100 SF | COSIAE |      |
| Developer:<br>Management:<br>Recorded Owner:<br>Expenses:<br>Parcel Number: | Sarasota Submarket<br>Sarasota County<br>Sarasota, FL 34236<br>-<br>Hembree & Associates, In<br>Biter Idea Vault, LLC<br>2021 Tax @ \$1.83/sf; 2009<br>2026-15-0074<br>Ratio of 2.50/1,000 SF | с. | Bldg Contig | Status:<br>Stories:<br>RBA:<br>Typical Floor:<br>Total Avail: | Built 1986<br>4<br>41,617 SF<br>10,400 SF<br>2,100 SF |        | Туре |









|                                 |                      | 571                           | 0 Hoover E                          | Blvd                |                                     |      |      |
|---------------------------------|----------------------|-------------------------------|-------------------------------------|---------------------|-------------------------------------|------|------|
|                                 |                      |                               |                                     |                     |                                     |      |      |
|                                 |                      |                               |                                     |                     | 5710                                |