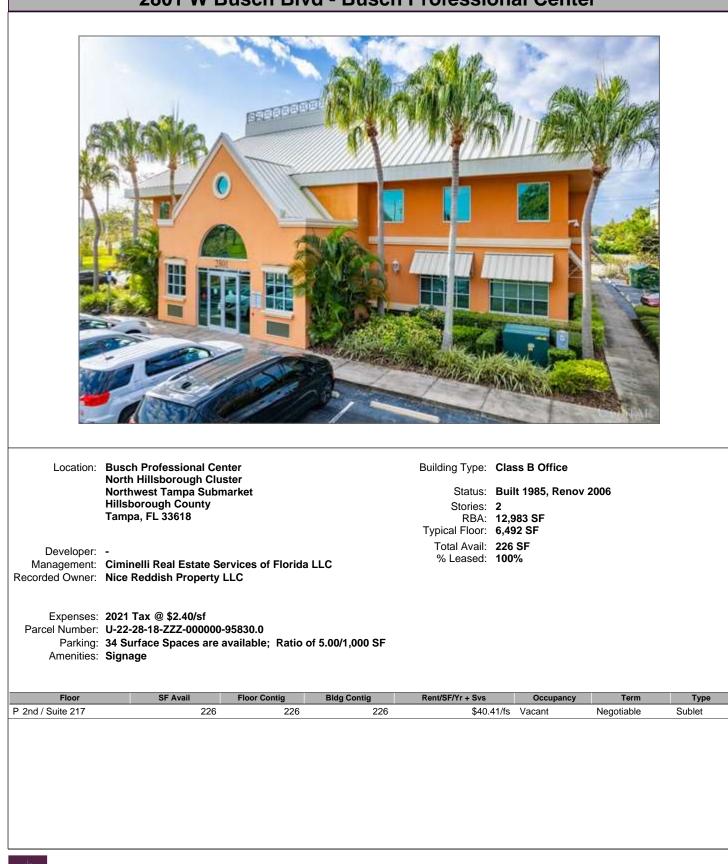

borough Cluster<br>Northwest Tampa Submarke<br>Hillsborough County<br>Tampa, FL 33634<br>The Whiting-Turner Contract |                                            | Status:<br>Stories:<br>RBA:                                                | Class B Office/Office Building<br>Built 2001<br>1<br>23,858 SF<br>23,858 SF<br>6,677 SF |            |
| Developer:<br>Management:<br>Recorded Owner:<br>Expenses:<br>Parcel Number:<br>Parking: | North Hillsborough Cluster<br>Northwest Tampa Submarke<br>Hillsborough County<br>Tampa, FL 33634<br>The Whiting-Turner Contract | ting Company<br>combined Est Tax/O<br>00.2 | Status:<br>Stories:<br>RBA:<br>Typical Floor:<br>Total Avail:<br>% Leased: | Class B Office/Office Building<br>Built 2001<br>1<br>23,858 SF<br>23,858 SF<br>6,677 SF |            |











#### 2801 W Busch Blvd - Busch Professional Center

### 3350 Buschwood Park Dr - Buschwood III - Buschwood Office Park





## 9402-9432 Camden Field Pky - East Building - Interchange Center - Interchai



# 401 N Cattlemen Rd - Gateway Professional Center Building B - Gateway Pro







|                                                                                                  |                                                                                                                                                                                                                                                                                                                     |                                              | 1.15