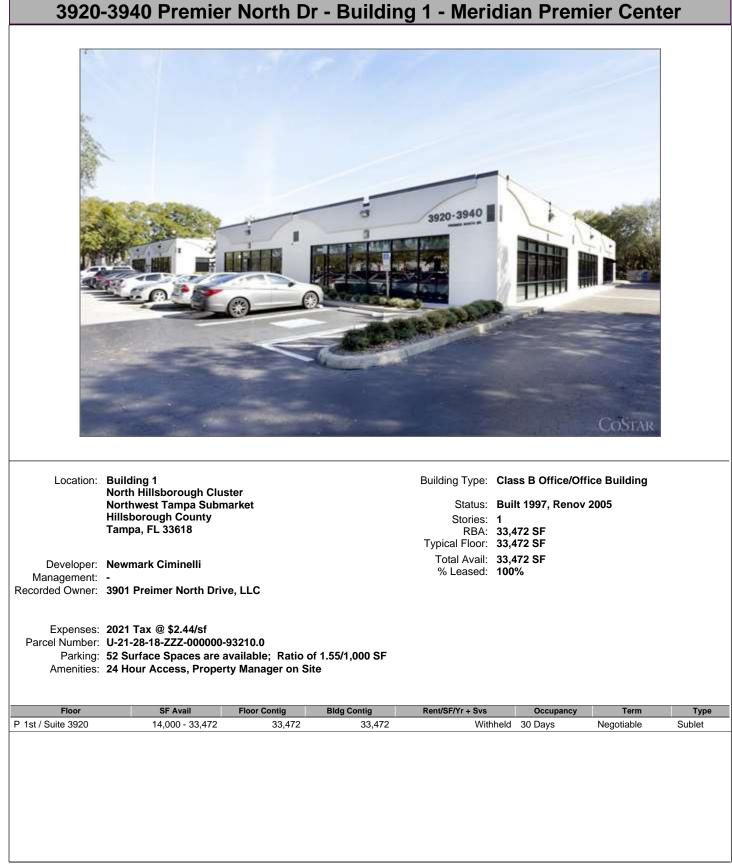

|                           |                                                                                                   | and a second |             |                           |                        |                |        |
|---------------------------|---------------------------------------------------------------------------------------------------|--------------|-------------|---------------------------|------------------------|----------------|--------|
|                           |                                                                                                   |              | all -       | -                         |                        | No.            |        |
|                           | Contraction of the                                                                                |              | 1000        |                           |                        |                |        |
|                           |                                                                                                   |              |             |                           |                        |                |        |
|                           |                                                                                                   | Sec. 1       |             |                           |                        |                |        |
|                           |                                                                                                   |              |             | and the second            |                        |                |        |
|                           |                                                                                                   | 1 in         | 14          |                           | La Contra              |                |        |
|                           |                                                                                                   |              |             |                           | lara (131              | CoSma          |        |
| Location:                 | North Hillsborough Clust<br>Northwest Tampa Subma                                                 | er           |             | Building Type:            | Class B Office/O       | ffice Building |        |
|                           | Hillsborough County<br>Tampa, FL 33634                                                            | INCL         |             | Status:<br>Stories:       | Built 1984<br>1        |                |        |
|                           |                                                                                                   |              |             | RBA:<br>Typical Floor:    | 19,259 SF<br>19,259 SF |                |        |
| Developer:<br>Management: |                                                                                                   |              |             | Total Avail:<br>% Leased: |                        |                |        |
|                           | Ta Tic I Owner Llc                                                                                |              |             |                           |                        |                |        |
| Parcel Number:            | 2021 Tax @ \$3.62/sf, 2020<br>U-31-28-18-17E-000000-0<br>116 Surface Spaces are a<br>Food Service | 0001.0       |             | 6.01/sf                   |                        |                |        |
|                           |                                                                                                   | Floor Contig | Bldg Contig | Rent/SF/Yr + Svs          | Occupancy              | Term           | Ту     |
| Amenities:<br>Floor       | SF Avail                                                                                          |              | 6,963       | With                      | held 30 Days           | Thru Jan 2024  | Sublet |
| Amenities:<br>Floor       |                                                                                                   | 6,963        |             |                           |                        |                |        |
| Amenities:<br>Floor       |                                                                                                   | 6,963        |             |                           |                        |                |        |
| Amenities:                |                                                                                                   | 6,963        |             |                           |                        |                |        |