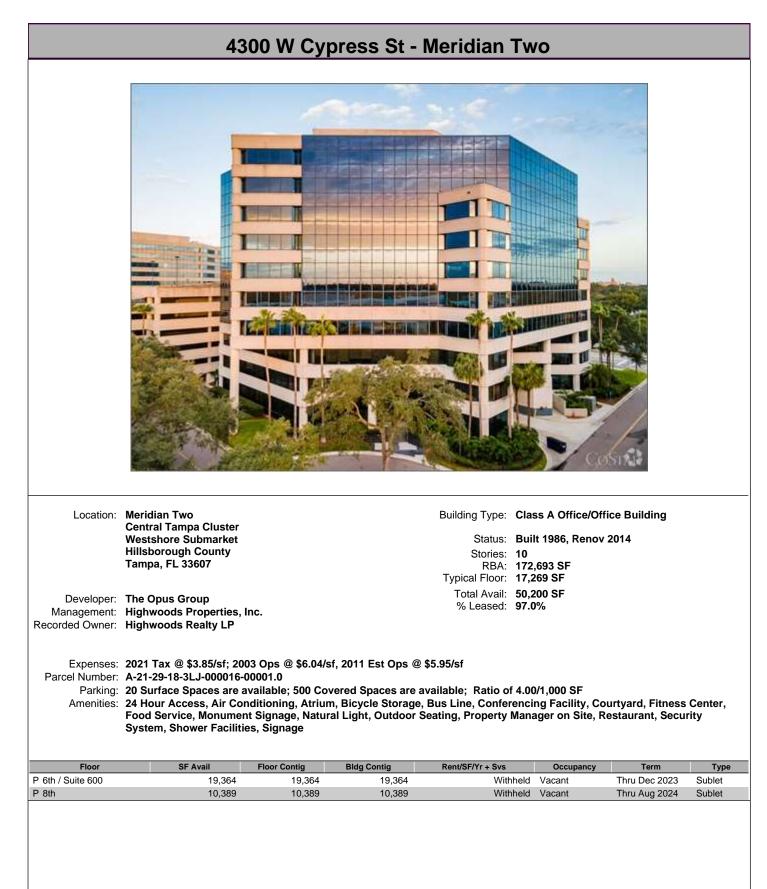

| 150 Surface Spaces are a SF Avail                 | available; Ratio | Bldg Contig                        |                             |                          |                       |                |

## 4630 Woodland Corporate Blvd - Bldg R - Aetna - Woodland Corporate Cent



## 301 N Cattlemen Rd - Gateway Professional Center - Building A - Gateway P

















## 6751 Professional Pky W - Miles Media Building - Lakewood Ranch Corpora























#### © 2023 CoStar Group - Licensed to Mobiliti CRE - 1250611.

#### 5426 Bay Center Dr - Highwoods Bay Center 1 - Highwoods Bay Center











#### 4221 W Boy Scout Blvd - Corporate Center III - Corporate Centers at Internat



#### 4301 W Boy Scout Blvd - Corporate Center IV - Corporate Centers at Interna

















# 3101 W Dr Martin Luther King Blvd - Spectrum - Tampa Bay Park



## 3111 W Dr Martin Luther King Blvd - LakePointe Two - Tampa Bay Park































## 3407 W Martin Luther King Blvd - Lakeside at Tampa Bay Park - Tampa Bay



























## 1410 N Westshore Blvd - Tower I - The Towers at Westshore - The Towers at





## 7920 Woodland Center Blvd - Woodland Corporate Center