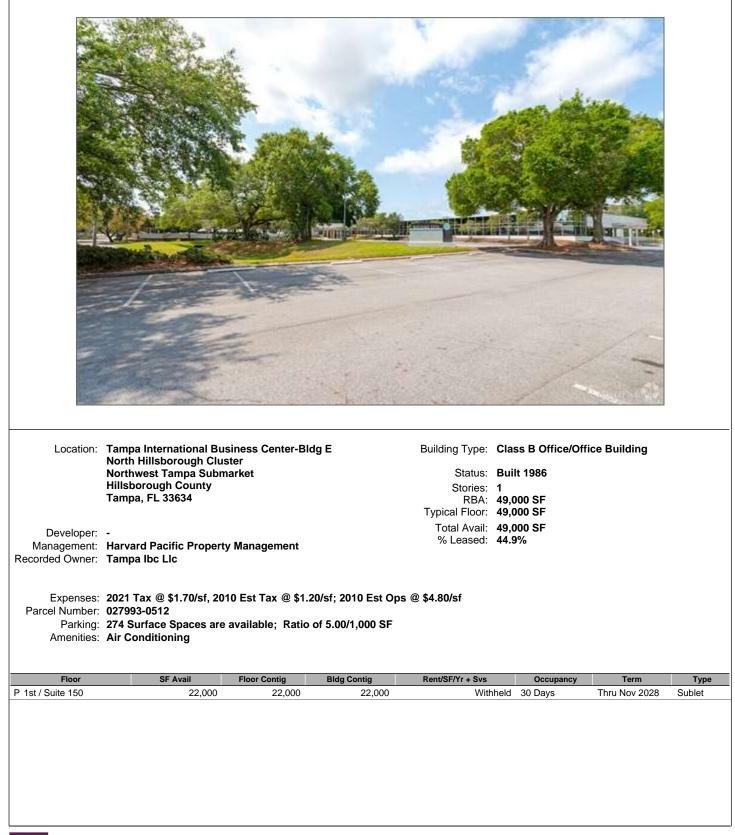

## 5570 W Idlewild Ave - Tampa International Business Center-Bldg E - Tampa

|                          |                                                                                                                                    | ļm        | age Coming      | Soon                                          |                        |               |        |
|--------------------------|------------------------------------------------------------------------------------------------------------------------------------|-----------|-----------------|-----------------------------------------------|------------------------|---------------|--------|
| Location:                | Northdale Executive Center II<br>North Hillsborough Cluster<br>Northwest Tampa Submarket<br>Hillsborough County<br>Tampa, FL 33624 |           |                 | Status:<br>Stories:<br>RBA:<br>Typical Floor: | 50,027 SF<br>25,013 SF |               |        |
| Management:              | The Wilson Company<br>MoreSpace Management LLC<br>CMNY Northdale, LLC                                                              | ;         |                 | Total Avail:<br>% Leased:                     |                        |               |        |
| Parcel Number:           | 2021 Tax @ \$2.57/sf<br>U-33-27-18-ZZZ-000000-7177(<br>200 Surface Spaces are avail                                                |           | f 3.90/1,000 SF |                                               |                        |               |        |
| Floor<br>2nd / Suite 260 | SF Avail Floo<br>2,623                                                                                                             | or Contig | Bldg Contig     | Rent/SF/Yr + Svs                              | Occupancy              | Term          | Туре   |
|                          |                                                                                                                                    |           | 2,623           |                                               | held 12/2023           | Thru Oct 2026 | Sublet |
|                          |                                                                                                                                    |           | 2,020           | , viu                                         |                        |               | Sublet |
|                          |                                                                                                                                    |           |                 |                                               |                        |               |        |