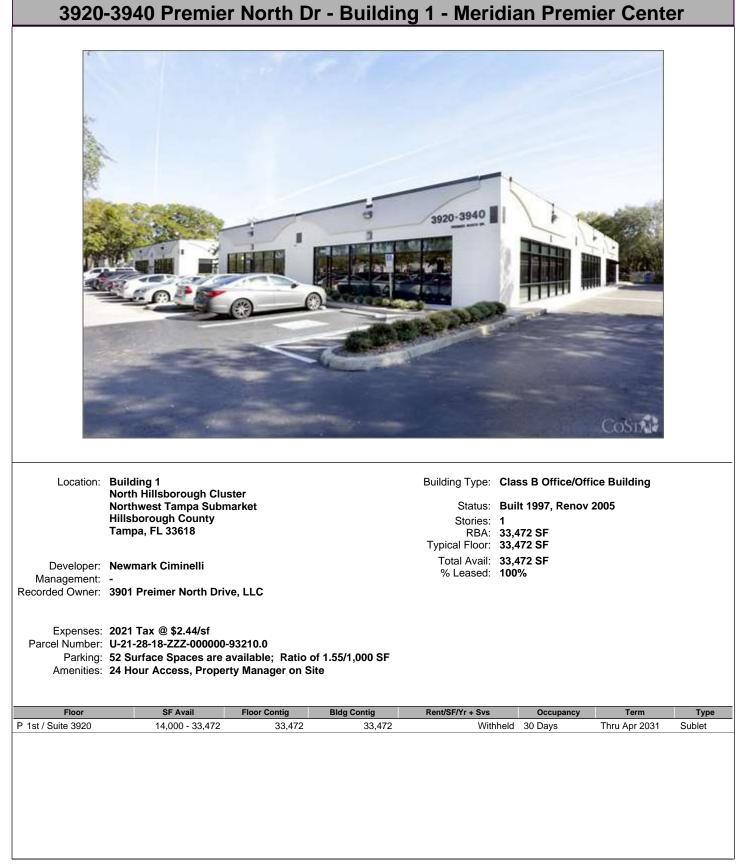

|           | 2,623           |                                               | held 12/2023           | Thru Oct 2026 | Sublet |
|                          |                                                                                                                                    |           | 2,020           | , viu                                         |                        |               | Sublet |
|                          |                                                                                                                                    |           |                 |                                               |                        |               |        |













|                                      |                                                   | lr               | mage Coming                        | Soon                        |                          |                       |                |
|--------------------------------------|---------------------------------------------------|------------------|------------------------------------|-----------------------------|--------------------------|-----------------------|----------------|
|                                      |                                                   |                  |                                    |                             |                          |                       |                |
|                                      |