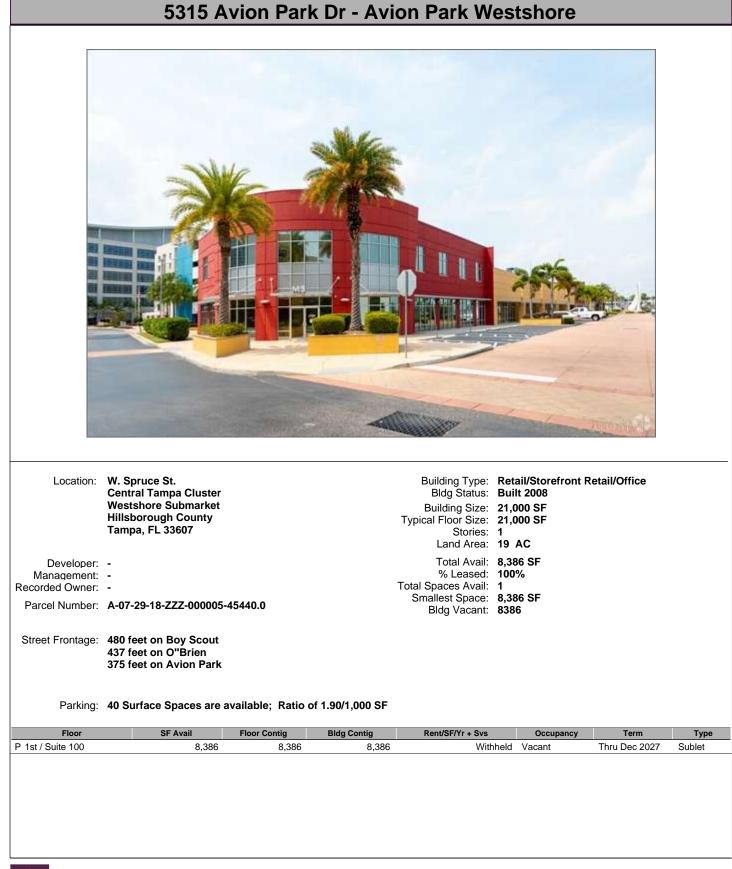

|                |
| Floor                                | 150 Surface Spaces are a SF Avail                 | available; Ratio | Bldg Contig                        |                             |                          |                       |                |
| Floor                                | 150 Surface Spaces are a SF Avail                 | available; Ratio | Bldg Contig                        |                             |                          |                       |                |

## 4630 Woodland Corporate Blvd - Bldg R - Aetna - Woodland Corporate Cent



## 301 N Cattlemen Rd - Gateway Professional Center - Building A - Gateway P

















## 6751 Professional Pky W - Miles Media Building - Lakewood Ranch Corpora























#### © 2023 CoStar Group - Licensed to Mobiliti CRE - 1250611.

#### 5426 Bay Center Dr - Highwoods Bay Center 1 - Highwoods Bay Center











#### 4221 W Boy Scout Blvd - Corporate Center III - Corporate Centers at Internat



#### 4301 W Boy Scout Blvd - Corporate Center IV - Corporate Centers at Interna

















# 3101 W Dr Martin Luther King Blvd - Spectrum - Tampa Bay Park



## 3111 W Dr Martin Luther King Blvd - LakePointe Two - Tampa Bay Park































## 3407 W Martin Luther King Blvd - Lakeside at Tampa Bay Park - Tampa Bay



























## 1410 N Westshore Blvd - Tower I - The Towers at Westshore - The Towers at





## 7920 Woodland Center Blvd - Woodland Corporate Center