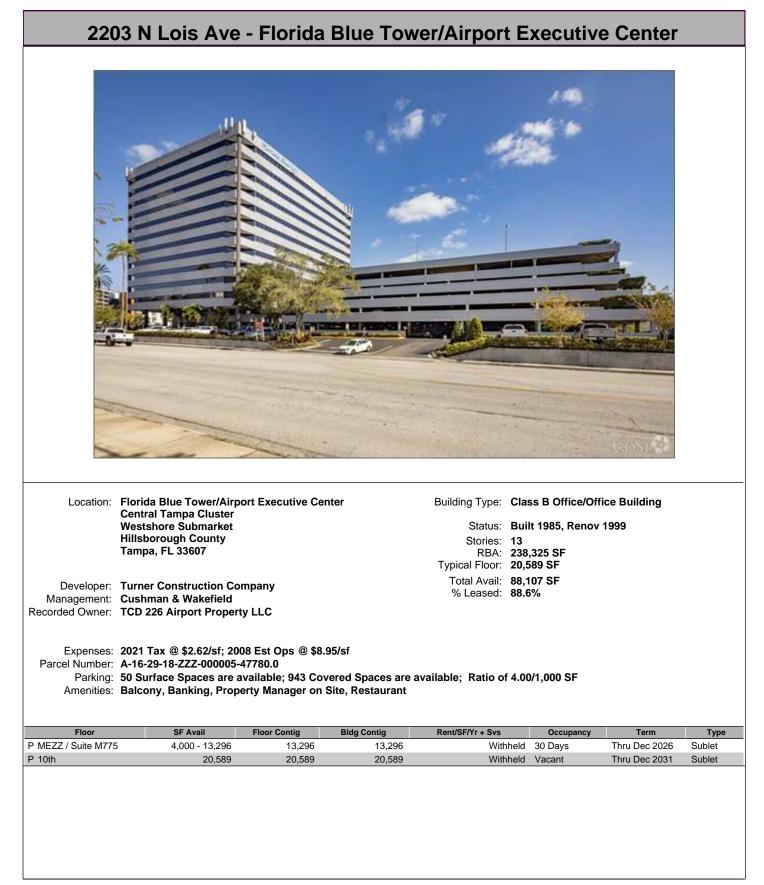

|                |

## 4630 Woodland Corporate Blvd - Bldg R - Aetna - Woodland Corporate Cent



## 301 N Cattlemen Rd - Gateway Professional Center - Building A - Gateway P

















## 6751 Professional Pky W - Miles Media Building - Lakewood Ranch Corpora























#### © 2023 CoStar Group - Licensed to Mobiliti CRE - 1250611.

#### 5426 Bay Center Dr - Highwoods Bay Center 1 - Highwoods Bay Center











#### 4221 W Boy Scout Blvd - Corporate Center III - Corporate Centers at Internat



#### 4301 W Boy Scout Blvd - Corporate Center IV - Corporate Centers at Interna

















# 3101 W Dr Martin Luther King Blvd - Spectrum - Tampa Bay Park



## 3111 W Dr Martin Luther King Blvd - LakePointe Two - Tampa Bay Park































## 3407 W Martin Luther King Blvd - Lakeside at Tampa Bay Park - Tampa Bay



























## 1410 N Westshore Blvd - Tower I - The Towers at Westshore - The Towers at





## 7920 Woodland Center Blvd - Woodland Corporate Center