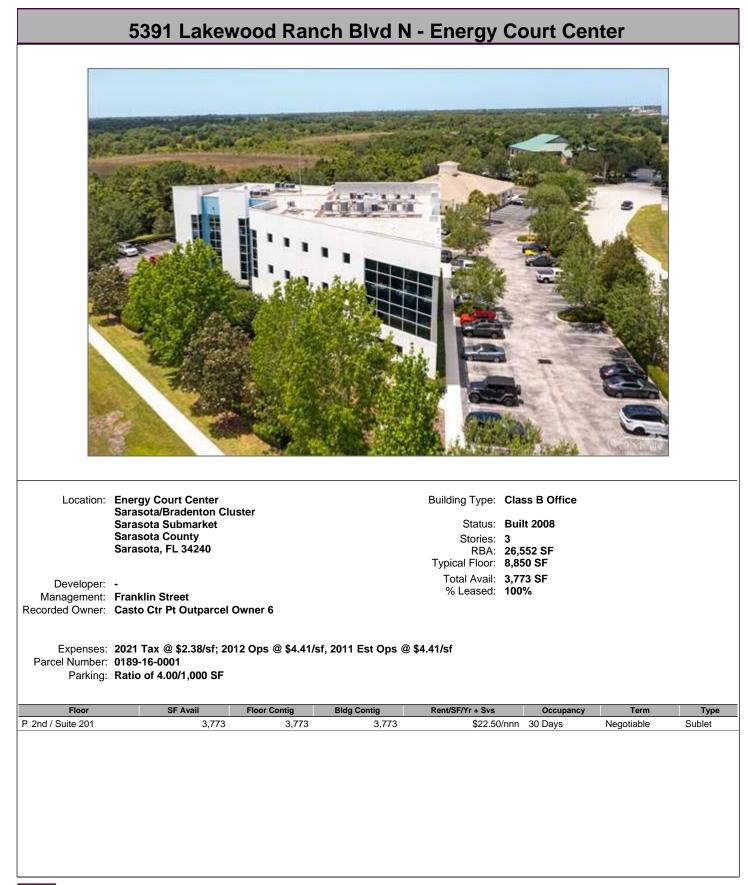

tio | Bldg Contig                        |                             |                          |                       |                |
| Floor                                | 150 Surface Spaces are a SF Avail                 | available; Ratio | Bldg Contig                        |                             |                          |                       |                |
| Floor                                | 150 Surface Spaces are a SF Avail                 | available; Ratio | Bldg Contig                        |                             |                          |                       |                |

## 4630 Woodland Corporate Blvd - Bldg R - Aetna - Woodland Corporate Cent



## 301 N Cattlemen Rd - Gateway Professional Center - Building A - Gateway P

















## 6751 Professional Pky W - Miles Media Building - Lakewood Ranch Corpora























#### © 2023 CoStar Group - Licensed to Mobiliti CRE - 1250611.

#### 5426 Bay Center Dr - Highwoods Bay Center 1 - Highwoods Bay Center











#### 4221 W Boy Scout Blvd - Corporate Center III - Corporate Centers at Internat



#### 4301 W Boy Scout Blvd - Corporate Center IV - Corporate Centers at Interna

















# 3101 W Dr Martin Luther King Blvd - Spectrum - Tampa Bay Park



## 3111 W Dr Martin Luther King Blvd - LakePointe Two - Tampa Bay Park































## 3407 W Martin Luther King Blvd - Lakeside at Tampa Bay Park - Tampa Bay



























## 1410 N Westshore Blvd - Tower I - The Towers at Westshore - The Towers at





## 7920 Wood