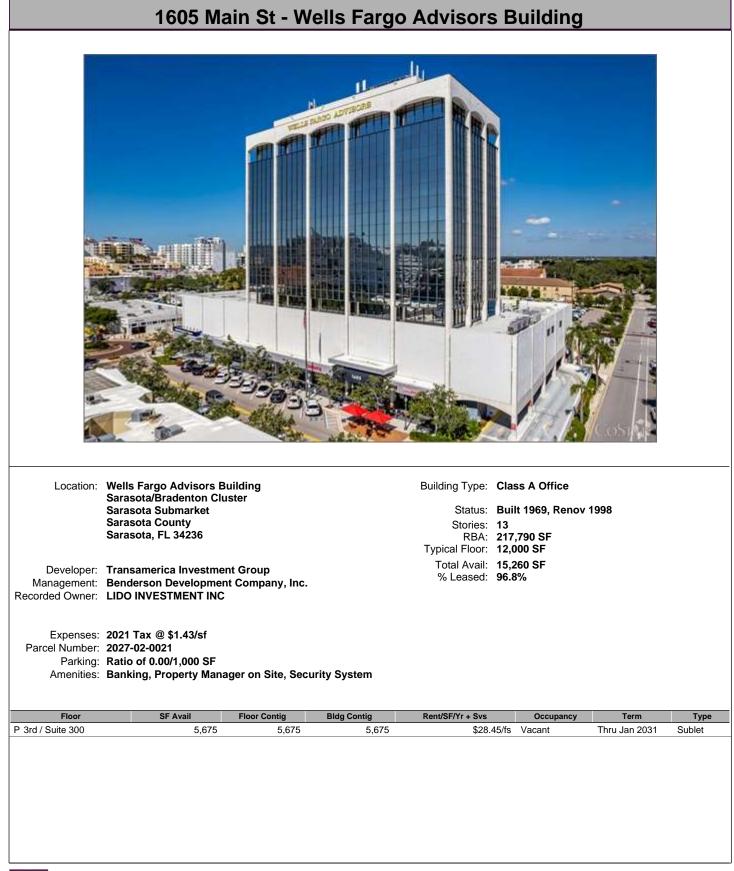

o | Bldg Contig                        |                             |                          |                       |                |
| Floor                                | 150 Surface Spaces are a SF Avail                 | available; Ratio | Bldg Contig                        |                             |                          |                       |                |
| Floor                                | 150 Surface Spaces are a SF Avail                 | available; Ratio | Bldg Contig                        |                             |                          |                       |                |

## 4630 Woodland Corporate Blvd - Bldg R - Aetna - Woodland Corporate Cent



## 301 N Cattlemen Rd - Gateway Professional Center - Building A - Gateway P

















## 6751 Professional Pky W - Miles Media Building - Lakewood Ranch Corpora























#### © 2023 CoStar Group - Licensed to Mobiliti CRE - 1250611.

#### 5426 Bay Center Dr - Highwoods Bay Center 1 - Highwoods Bay Center











#### 4221 W Boy Scout Blvd - Corporate Center III - Corporate Centers at Internat



#### 4301 W Boy Scout Blvd - Corporate Center IV - Corporate Centers at Interna

















# 3101 W Dr Martin Luther King Blvd - Spectrum - Tampa Bay Park



## 3111 W Dr Martin Luther King Blvd - LakePointe Two - Tampa Bay Park































## 3407 W Martin Luther King Blvd - Lakeside at Tampa Bay Park - Tampa Bay



























## 1410 N Westshore Blvd - Tower I - The Towers at Westshore - The Towers at





## 7920 Woodla