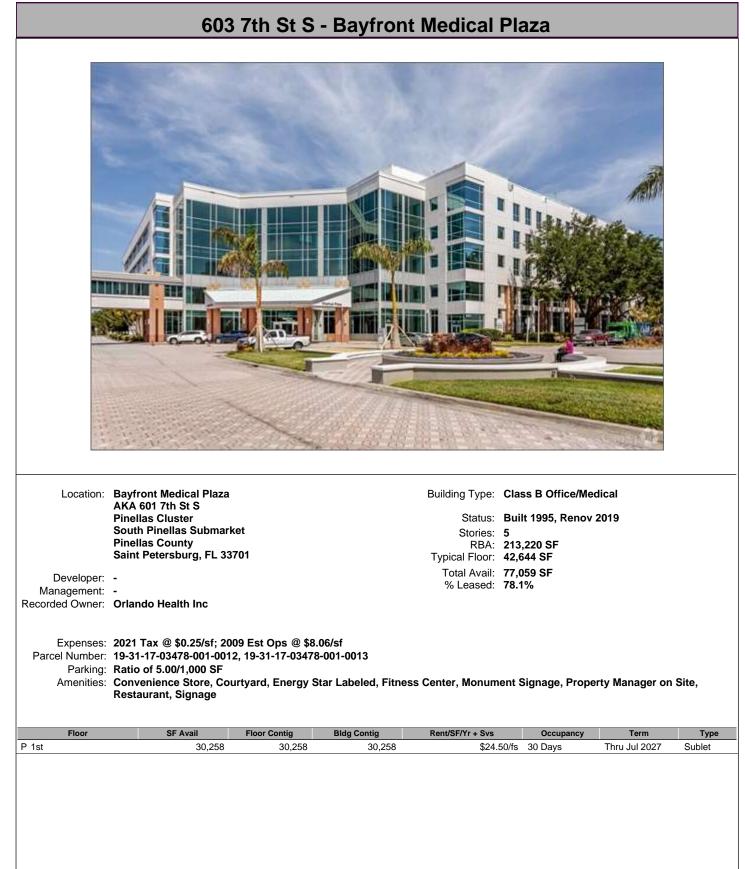

|                       |                |
| Floor                                | 150 Surface Spaces are a SF Avail                 | available; Ratio | Bldg Contig                        |                             |                          |                       |                |
| Floor                                | 150 Surface Spaces are a SF Avail                 | available; Ratio | Bldg Contig                        |                             |                          |                       |                |

## 4630 Woodland Corporate Blvd - Bldg R - Aetna - Woodland Corporate Cent



## 301 N Cattlemen Rd - Gateway Professional Center - Building A - Gateway P

















## 6751 Professional Pky W - Miles Media Building - Lakewood Ranch Corpora























#### © 2023 CoStar Group - Licensed to Mobiliti CRE - 1250611.

#### 5426 Bay Center Dr - Highwoods Bay Center 1 - Highwoods Bay Center











#### 4221 W Boy Scout Blvd - Corporate Center III - Corporate Centers at Internat



#### 4301 W Boy Scout Blvd - Corporate Center IV - Corporate Centers at Interna

















# 3101 W Dr Martin Luther King Blvd - Spectrum - Tampa Bay Park



## 3111 W Dr Martin Luther King Blvd - LakePointe Two - Tampa Bay Park































## 3407 W Martin Luther King Blvd - Lakeside at Tampa Bay Park - Tampa Bay



























## 1410 N Westshore Blvd - Tower I - The Towers at Westshore - The Towers at





## 7920 Woodland Center Blvd - Woodland Corporate Center