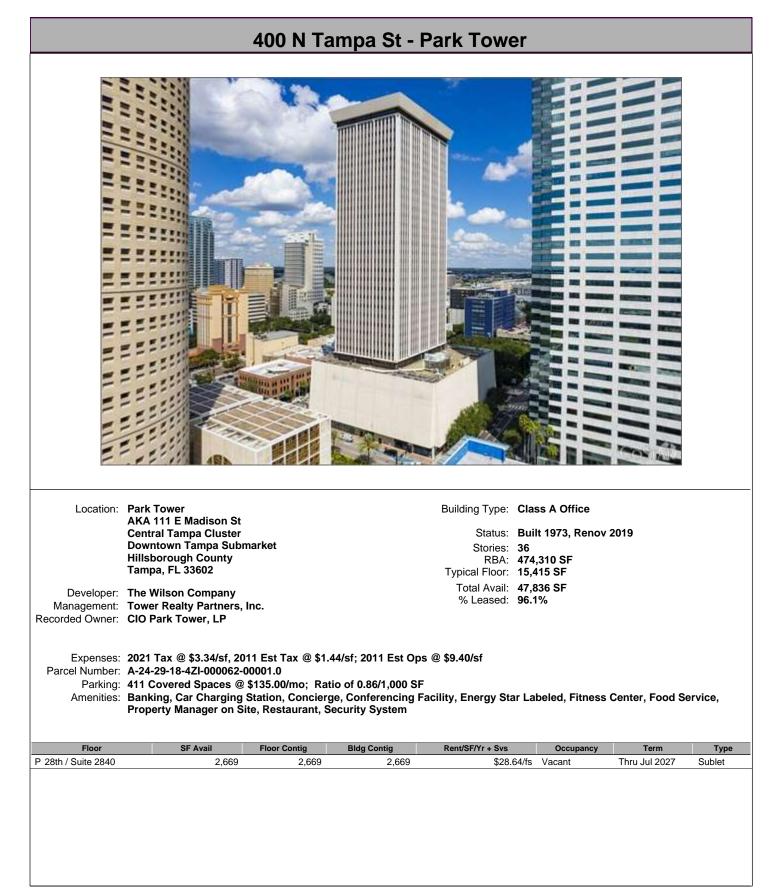

## 5380 Tech Data Dr - Bay Vista Pavilion - Tower I - Bay Vista Pavilion











MOBILITI



































































## 805 Executive Center Dr W - Pasco Building - Baypoint Commerce Center





## 877 Executive Center Dr W - Glades Building - Baypoint Commerce Center



















## 5431-5447 E Beaumont Center Blvd - Veterans Technology Center





| 100                           | 06 N Dale Ma                                                                                            | bry Hwy            | - Bldg 6 ·           | <b>Cypress</b>                 | Point Offi                                     | ice Park           |                |
|-------------------------------|---------------------------------------------------------------------------------------------------------|--------------------|----------------------|--------------------------------|-------------------------