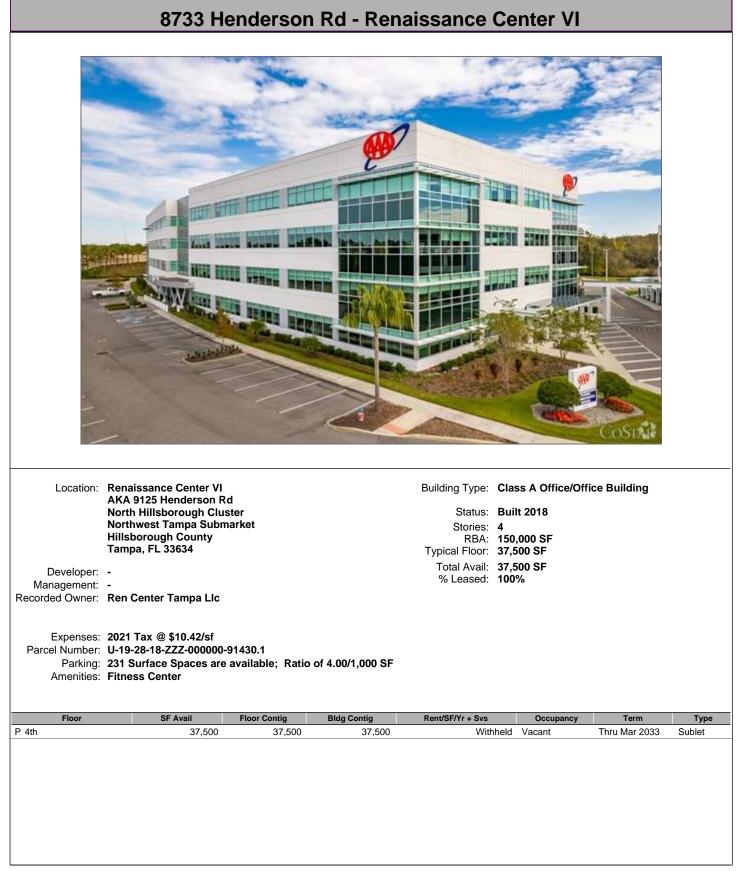

,000 SF                         | Status:<br>Stories:<br>RBA:<br>Typical Floor:<br>Total Avail:              | Built 1981<br>2<br>32,500 SF<br>16,250 SF<br>17,855 SF | office Building |                |
| Developer:<br>Management:<br>Recorded Owner:<br>Expenses<br>Parcel Number<br>Parking | North Hillsborough Clust<br>Northwest Tampa Subma<br>Hillsborough County<br>Tampa, FL 33618<br>Lincoln Harris LLC<br>Colliers<br>WS Cypress Point Office<br>2021 Tax @ \$9.37/sf<br>U-16-28-18-ZZZ-000000-8<br>127 Surface Spaces are a | arket<br>ELLC<br>39670.0<br>available; Ratio of | 4.00/1,000 SF<br>Bldg Contig<br>8,200 | Status:<br>Stories:<br>RBA:<br>Typical Floor:<br>Total Avail:<br>% Leased: | Built 1981<br>2<br>32,500 SF<br>16,250 SF<br>17,855 SF |                 | Type<br>Sublet |























## 5301 W Idlewild Ave - Tampa International Business Center-Bldg B - Tampa





#### 5519 W Idlewild Ave - Tampa International Business Center - Bldg F - Tampa





## 5520 W Idlewild Ave - Tampa International Business Center-Bldg C - Tampa





#### 5550 W Idlewild Ave - Tampa International Business Center-Bldg D - Tampa



## 5570 W Idlewild Ave - Tampa International Business Center-Bldg E - Tampa





|                          |                                                                                                                                    | ļm        | age Coming      | Soon                                          |                        |               |        |
|--------------------------|-----------------------------------------------------------------