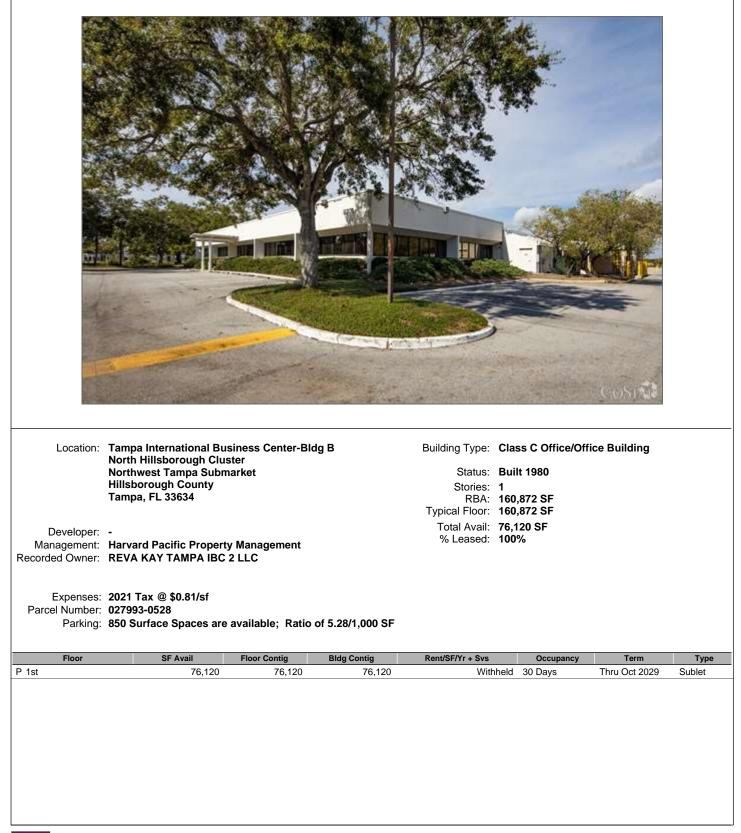

tal Avail:              | Built 1981<br>2<br>32,500 SF<br>16,250 SF<br>17,855 SF | office Building |                |
| Developer:<br>Management:<br>Recorded Owner:<br>Expenses<br>Parcel Number<br>Parking | North Hillsborough Clust<br>Northwest Tampa Subma<br>Hillsborough County<br>Tampa, FL 33618<br>Lincoln Harris LLC<br>Colliers<br>WS Cypress Point Office<br>2021 Tax @ \$9.37/sf<br>U-16-28-18-ZZZ-000000-8<br>127 Surface Spaces are a | arket<br>ELLC<br>39670.0<br>available; Ratio of | 4.00/1,000 SF<br>Bldg Contig<br>8,200 | Status:<br>Stories:<br>RBA:<br>Typical Floor:<br>Total Avail:<br>% Leased: | Built 1981<br>2<br>32,500 SF<br>16,250 SF<br>17,855 SF |                 | Type<br>Sublet |























## 5301 W Idlewild Ave - Tampa International Business Center-Bldg B - Tampa





#### 5519 W Idlewild Ave - Tampa International Business Center - Bldg F - Tampa





## 5520 W Idlewild Ave - Tampa International Business Center-Bldg C - Tampa





#### 5550 W Idlewild Ave - Tampa International Business Center-Bldg D - Tampa



## 5570 W Idlewild Ave - Tampa International Business Center-Bldg E - Tampa





|                          |                                                                                                                                    | ļm        | age Coming      | Soon                                          |                        |               |        |
|--------------------------|------------------------------------------------------------------------------------------------------------------------------------|-----------|-----