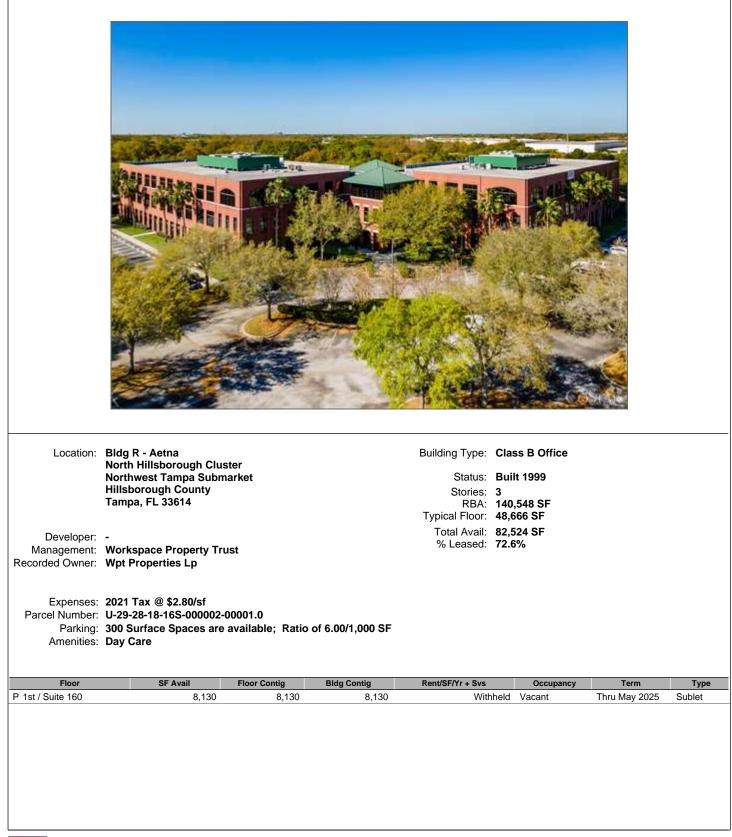

| 150 Surface Spaces are a SF Avail                 | available; Ratio | Bldg Contig                        |                             |                          |                       |                |
| Floor                                | 150 Surface Spaces are a SF Avail                 | available; Ratio | Bldg Contig                        |                             |                          |                       |                |
| Floor                                | 150 Surface Spaces are a SF Avail                 | available; Ratio | Bldg Contig                        |                             |                          |                       |                |

## 4630 Woodland Corporate Blvd - Bldg R - Aetna - Woodland Corporate Cent



## 301 N Cattlemen Rd - Gateway Professional Center - Building A - Gateway P

















## 6751 Professional Pky W - Miles Media Building - Lakewood Ranch Corpora























#### © 2023 CoStar Group - Licensed to Mobiliti CRE - 1250611.

#### 5426 Bay Center Dr - Highwoods Bay Center 1 - Highwoods Bay Center











#### 4221 W Boy Scout Blvd - Corporate Center III - Corporate Centers at Internat



#### 4301 W Boy Scout Blvd - Corporate Center IV - Corporate Centers at Interna

















# 3101 W Dr Martin Luther King Blvd - Spectrum - Tampa Bay Park



## 3111 W Dr Martin Luther King Blvd - LakePointe Two - Tampa Bay Park































## 3407 W Martin Luther King Blvd - Lakeside at Tampa Bay Park - Tampa Bay



























## 141