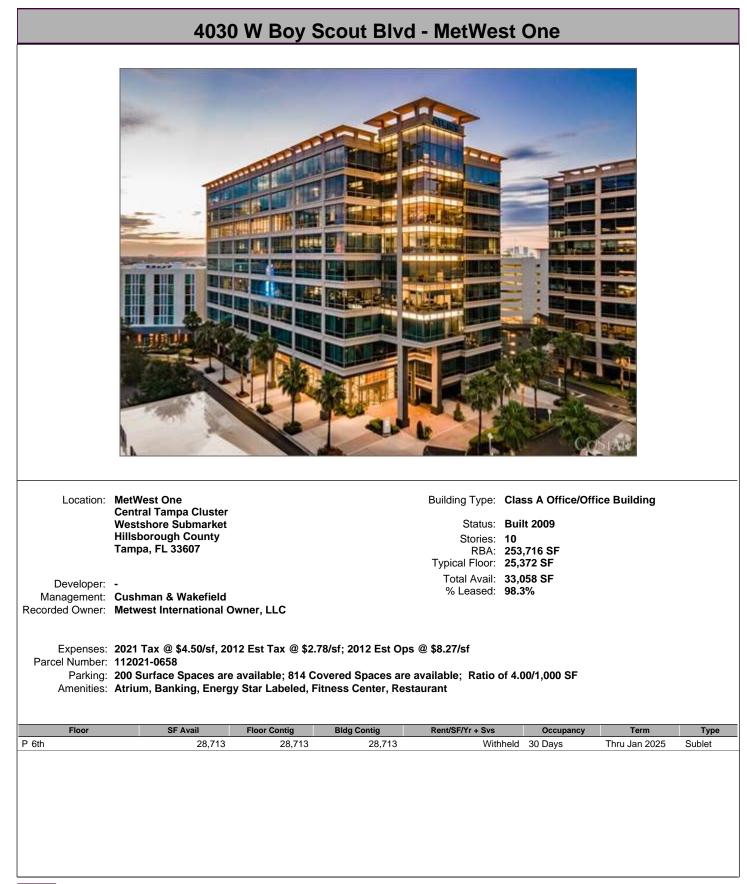

o | Bldg Contig                        |                             |                          |                       |                |
| Floor                                | 150 Surface Spaces are a SF Avail                 | available; Ratio | Bldg Contig                        |                             |                          |                       |                |

## 4630 Woodland Corporate Blvd - Bldg R - Aetna - Woodland Corporate Cent



## 301 N Cattlemen Rd - Gateway Professional Center - Building A - Gateway P

















## 6751 Professional Pky W - Miles Media Building - Lakewood Ranch Corpora























#### © 2023 CoStar Group - Licensed to Mobiliti CRE - 1250611.

#### 5426 Bay Center Dr - Highwoods Bay Center 1 - Highwoods Bay Center











#### 4221 W Boy Scout Blvd - Corporate Center III - Corporate Centers at Internat



#### 4301 W Boy Scout Blvd - Corporate Center IV - Corporate Centers at Interna

















# 3101 W Dr Martin Luther King Blvd - Spectrum - Tampa Bay Park



## 3111 W Dr Martin Luther King Blvd - LakePointe Two - Tampa Bay Park































## 3407 W Martin Luther King Blvd - Lakeside at Tampa Bay Park - Tampa Bay



























## 1410 N Westshore Blvd - Tower I - The Towers at Westshore - The Towers at





## 7920 Woodland Center Blvd - Woodland Corporate Center