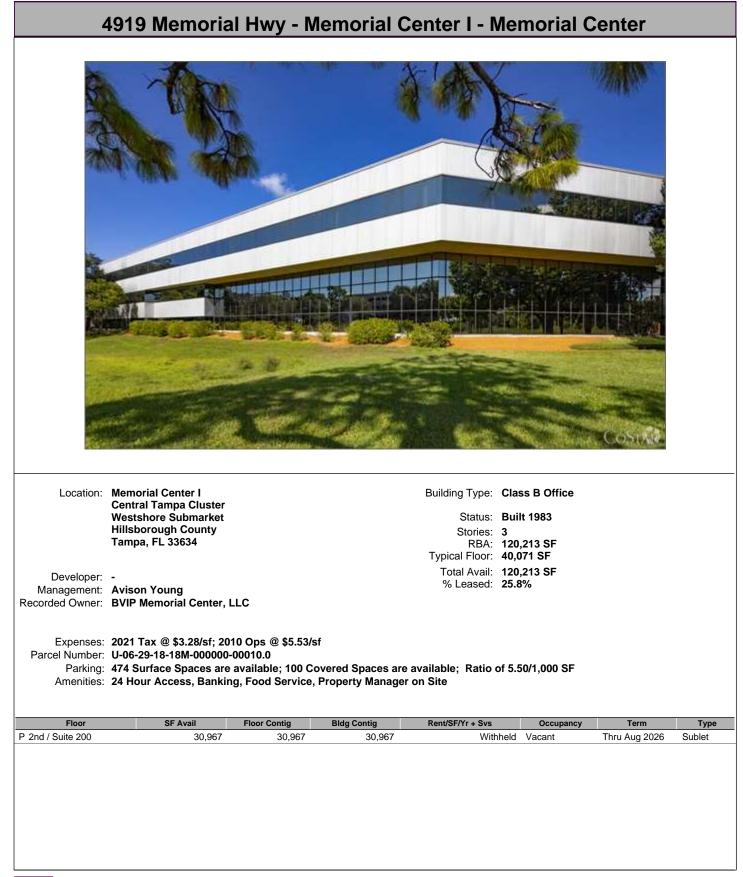

- Woodland Corporate Cent



## 301 N Cattlemen Rd - Gateway Professional Center - Building A - Gateway P

















## 6751 Professional Pky W - Miles Media Building - Lakewood Ranch Corpora























#### © 2023 CoStar Group - Licensed to Mobiliti CRE - 1250611.

#### 5426 Bay Center Dr - Highwoods Bay Center 1 - Highwoods Bay Center











#### 4221 W Boy Scout Blvd - Corporate Center III - Corporate Centers at Internat



#### 4301 W Boy Scout Blvd - Corporate Center IV - Corporate Centers at Interna

















# 3101 W Dr Martin Luther King Blvd - Spectrum - Tampa Bay Park



## 3111 W Dr Martin Luther King Blvd - LakePointe Two - Tampa Bay Park































## 3407 W Martin Luther King Blvd - Lakeside at Tampa Bay Park - Tampa Bay



























## 1410 N Westshore Blvd - Tower I - The Towers at Westshore - The Towers at





## 7920 Woodland Center Blvd - Woodland Corporate Center