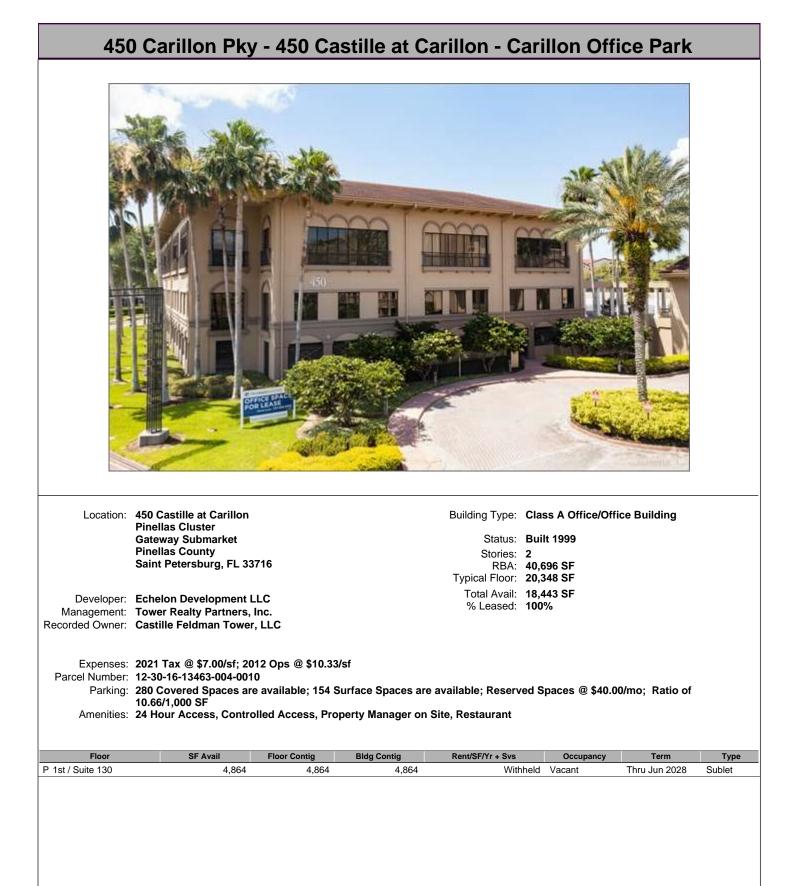

## 5380 Tech Data Dr - Bay Vista Pavilion - Tower I - Bay Vista Pavilion











MOBILITI



































































## 805 Executive Center Dr W - Pasco Building - Baypoint Commerce Center





## 877 Executive Center Dr W - Glades Building - Baypoint Commerce Center



















## 5431-5447 E Beaumont Center Blvd - Veterans Technology Center





| 100                           | 06 N Dale Ma                                                                                            | bry Hwy            | - Bldg 6 ·           | <b>Cypress</b>                 | Point Offi                                     | ice Park           |                |
|-------------------------------|---------------------------------------------------------------------------------------------------------|--------------------|----------------------|--------------------------------|-----------------------------------