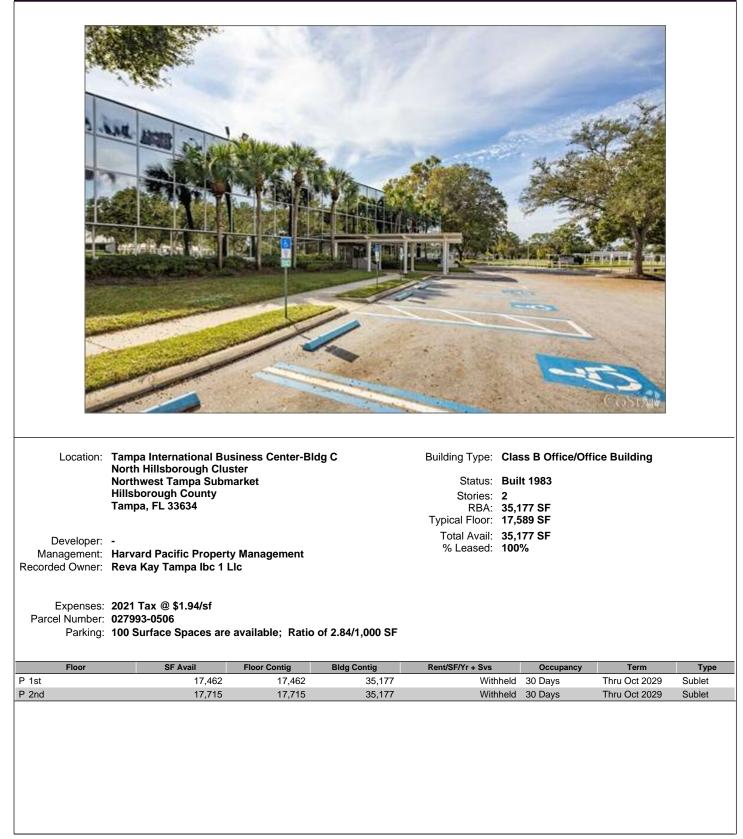

r>Expenses<br>Parcel Number<br>Parking | North Hillsborough Clust<br>Northwest Tampa Subma<br>Hillsborough County<br>Tampa, FL 33618<br>Lincoln Harris LLC<br>Colliers<br>WS Cypress Point Office<br>2021 Tax @ \$9.37/sf<br>U-16-28-18-ZZZ-000000-8<br>127 Surface Spaces are a | arket<br>ELLC<br>39670.0<br>available; Ratio of | 4.00/1,000 SF<br>Bldg Contig<br>8,200 | Status:<br>Stories:<br>RBA:<br>Typical Floor:<br>Total Avail:<br>% Leased: | Built 1981<br>2<br>32,500 SF<br>16,250 SF<br>17,855 SF |                 | Type<br>Sublet |























## 5301 W Idlewild Ave - Tampa International Business Center-Bldg B - Tampa





#### 5519 W Idlewild Ave - Tampa International Business Center - Bldg F - Tampa





## 5520 W Idlewild Ave - Tampa International Business Center-Bldg C - Tampa





#### 5550 W Idlewild Ave - Tampa International Business Center-Bldg D - Tampa



## 5570 W Idlewild Ave - Tampa International Business Center-Bldg E - Tampa





|                          |                                                                                                                                    | ļm        | age Coming      | Soon                                          |                        |               |        |
|--------------------------|------------------------------------------------------------------------------------------------------------------------------------|-----------|-----------------|-----------------------------------------------|------------------------|---------------|--------|
| Location:                | Northdale Executive Cente