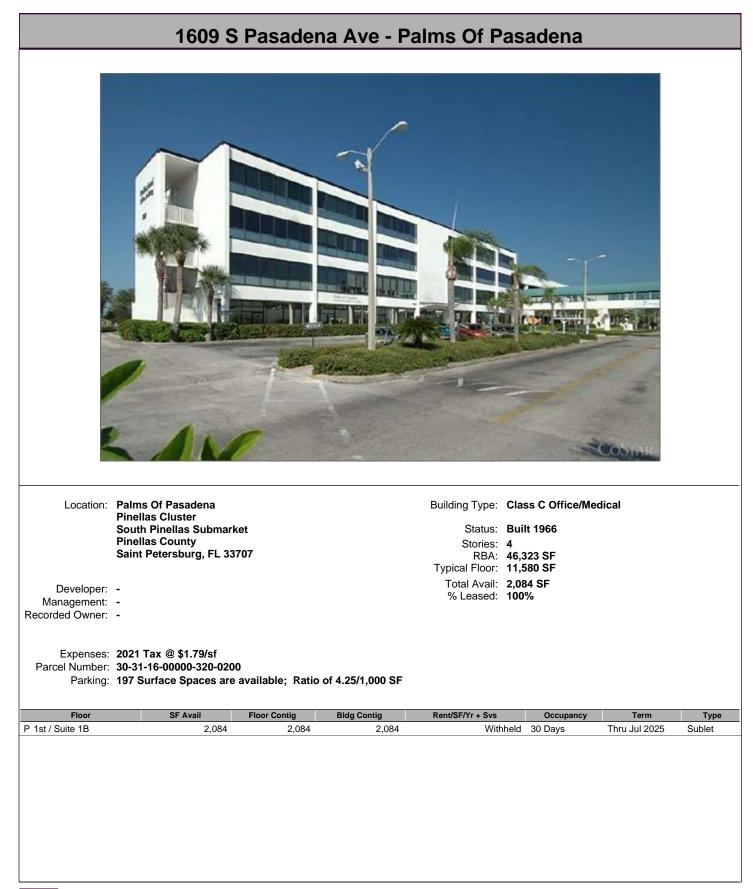

|                |
| Floor                                | 150 Surface Spaces are a SF Avail                 | available; Ratio | Bldg Contig                        |                             |                          |                       |                |
| Floor                                | 150 Surface Spaces are a SF Avail                 | available; Ratio | Bldg Contig                        |                             |                          |                       |                |

## 4630 Woodland Corporate Blvd - Bldg R - Aetna - Woodland Corporate Cent



## 301 N Cattlemen Rd - Gateway Professional Center - Building A - Gateway P

















## 6751 Professional Pky W - Miles Media Building - Lakewood Ranch Corpora























#### © 2023 CoStar Group - Licensed to Mobiliti CRE - 1250611.

#### 5426 Bay Center Dr - Highwoods Bay Center 1 - Highwoods Bay Center











#### 4221 W Boy Scout Blvd - Corporate Center III - Corporate Centers at Internat



#### 4301 W Boy Scout Blvd - Corporate Center IV - Corporate Centers at Interna

















# 3101 W Dr Martin Luther King Blvd - Spectrum - Tampa Bay Park



## 3111 W Dr Martin Luther King Blvd - LakePointe Two - Tampa Bay Park































## 3407 W Martin Luther King Blvd - Lakeside at Tampa Bay Park - Tampa Bay



























## 1410 N Westshore Blvd - Tower I - The Towers at Westshore - The Towers at





## 7920 Woodland Center Blvd - Woodland Corporate Center