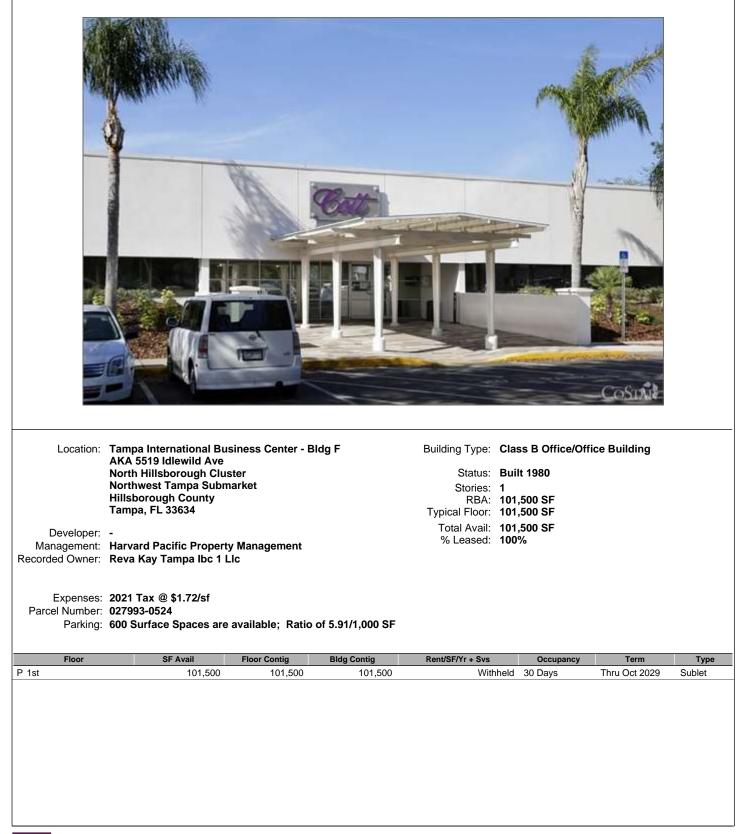

fice Building |                |
| Developer:<br>Management:<br>Recorded Owner:<br>Expenses<br>Parcel Number<br>Parking | North Hillsborough Clust<br>Northwest Tampa Subma<br>Hillsborough County<br>Tampa, FL 33618<br>Lincoln Harris LLC<br>Colliers<br>WS Cypress Point Office<br>2021 Tax @ \$9.37/sf<br>U-16-28-18-ZZZ-000000-8<br>127 Surface Spaces are a | arket<br>ELLC<br>39670.0<br>available; Ratio of | 4.00/1,000 SF<br>Bldg Contig<br>8,200 | Status:<br>Stories:<br>RBA:<br>Typical Floor:<br>Total Avail:<br>% Leased: | Built 1981<br>2<br>32,500 SF<br>16,250 SF<br>17,855 SF |                 | Type<br>Sublet |























## 5301 W Idlewild Ave - Tampa International Business Center-Bldg B - Tampa





#### 5519 W Idlewild Ave - Tampa International Business Center - Bldg F - Tampa





## 5520 W Idlewild Ave - Tampa International Business Center-Bldg C - Tampa





#### 5550 W Idlewild Ave - Tampa International Business Center-Bldg D - Tampa



## 5570 W Idlewild Ave - Tampa International Business Center-Bldg E - Tampa





|                          |                                                                                                                                    | ļm        | age Coming      | Soon                                          |                        |               |        |
|--------------------------|------------------------------------------------------------------------------------------------------------------------------------|-----------|-----------------|-----------------------------------------------|------------------------