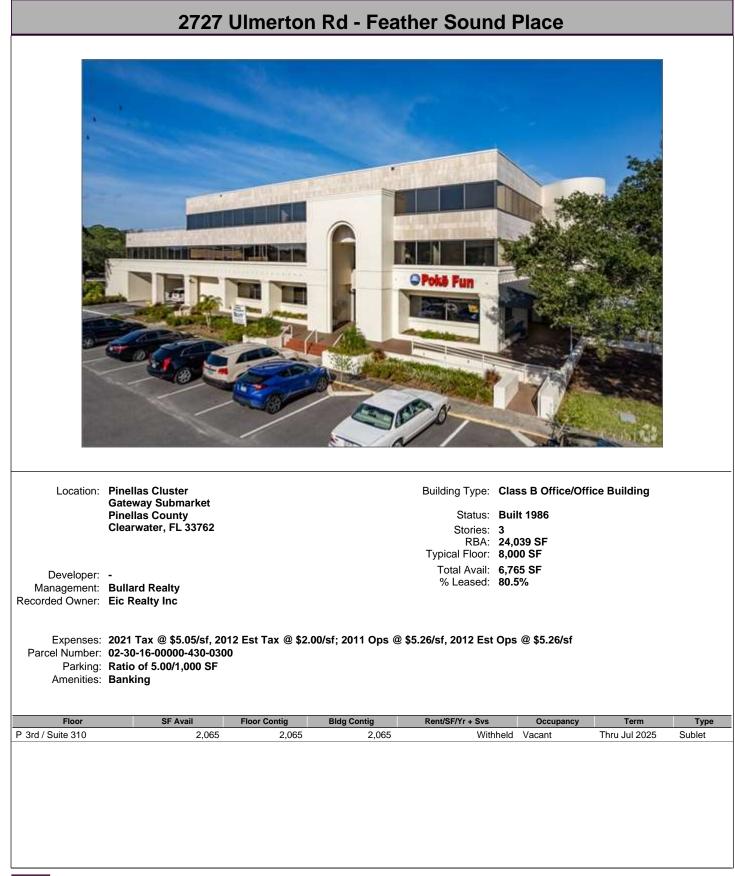

## 5380 Tech Data Dr - Bay Vista Pavilion - Tower I - Bay Vista Pavilion











MOBILITI



































































## 805 Executive Center Dr W - Pasco Building - Baypoint Commerce Center





## 877 Executive Center Dr W - Glades Building - Baypoint Commerce Center



















## 5431-5447 E Beaumont Center Blvd - Veterans Technology Center





| 100                           | 06 N Dale Ma                                                                                            | bry Hwy            | - Bldg 6 ·           | <b>Cypress</b>                 | Point Offi                                     | ice Park           |                |
|-------------------------------|---------------------------------------------------------------------------------------------------------|--------------------|----------------------|--------------------------------|------------------------------------------------|--------------------|----------------|
|                               |