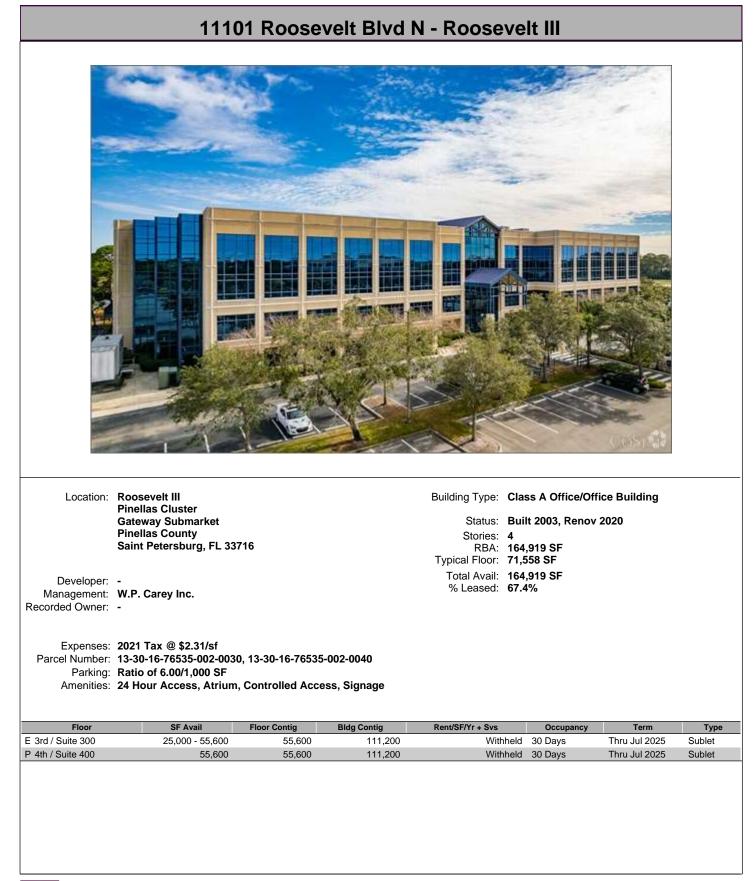

## 5431-5447 E Beaumont Center Blvd - Veterans Technology Center

| 100                           | 06 N Dale Ma                                                                                            | bry Hwy            | - Bldg 6 ·           | <b>Cypress</b>                 | Point Offi                                     | ice Park           |                |
|-------------------------------|---------------------------------------------------------------------------------------------------------|--------------------|----------------------|--------------------------------|------------------------------------------------|--------------------|----------------|
|                               |                                                                                                         |                    |                      |                                |                                                | Cosin              |                |
| N<br>H                        | Bidg 6<br>Iorth Hillsborough Cluste<br>Iorthwest Tampa Submar<br>Iillsborough County<br>Tampa, FL 33618 | er<br>'ket         |                      | Status:<br>Stories:            | Class B Office<br>Built 1987<br>2<br>32,500 SF |                    |                |
|                               |                                                                                                         |                    |                      | Typical Floor:<br>Total Avail: | 16,250 SF                                      |                    |                |
| Management: C                 | .incoln Harris LLC<br>Colliers<br>VS Cypress Point Office L                                             | -LC                |                      | % Leased:                      |                                                |                    |                |
| arcel Number: U<br>Parking: 1 | 021 Tax @ \$9.37/sf<br>J-16-28-18-ZZZ-000000-89<br>27 Surface Spaces are av<br>ood Service, Property Ma | vailable; Ratio of | 4.00/1,000 SF        |                                |                                                |                    |                |
| Floor                         | SF Avail                                                                                                | Floor Contig       | Bldg Contig          | Rent/SF/Yr + Svs               | Occupancy                                      | Term               | Type<br>Sublet |
| Floor                         | SF Avail                                                                                                | Floor Contig       | Bldg Contig<br>2,308 |                                | Occupancy<br>held Vacant                       | Term<br>Negotiable |                |