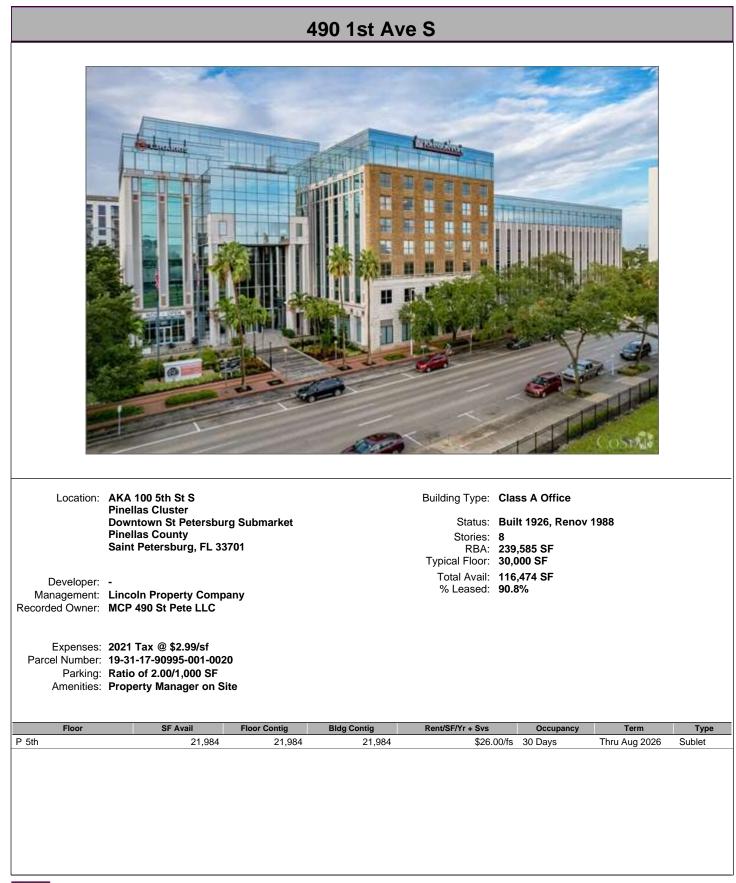

## 5380 Tech Data Dr - Bay Vista Pavilion - Tower I - Bay Vista Pavilion











MOBILITI



































































## 805 Executive Center Dr W - Pasco Building - Baypoint Commerce Center





## 877 Executive Center Dr W - Glades Building - Baypoint Commerce Center



















## 5431-5447 E Beaumont Center Blvd - Veterans Technology Center





| 100                           | 06 N Dale Ma                                                                                            | bry Hwy            | - Bldg 6 ·           | <b>Cypress</b>                 | Point Offi                                     | ice Park           |                |
|-------------------------------|---------------------------------------------------------------------------------------------------------|--------------------|-----------------