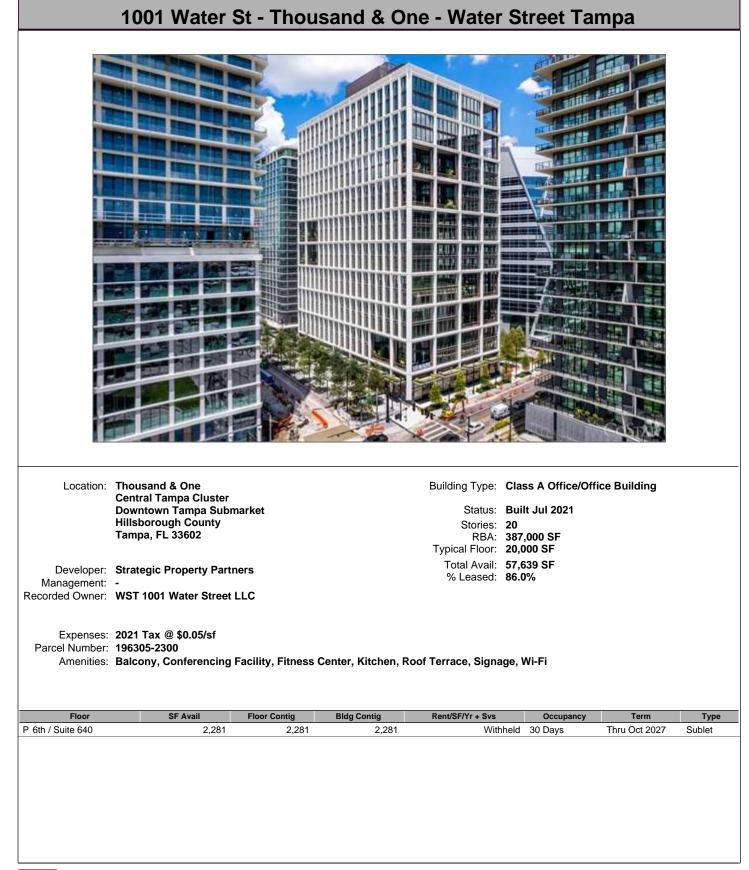

## 5380 Tech Data Dr - Bay Vista Pavilion - Tower I - Bay Vista Pavilion











MOBILITI



































































## 805 Executive Center Dr W - Pasco Building - Baypoint Commerce Center





## 877 Executive Center Dr W - Glades Building - Baypoint Commerce Center



















## 5431-5447 E Beaumont Center Blvd - Veterans Technology Center





| 100                           | 06 N Dale Ma                                                                                            | bry Hwy            | - Bldg 6 ·           | <b>Cypress</b>                 | Point Offi                                     | ice Park           |                |
|-------------------------------|---------------------------------------------------------------------------------------------------------|--------------------|----------------------|--------------------------------|---------------------------