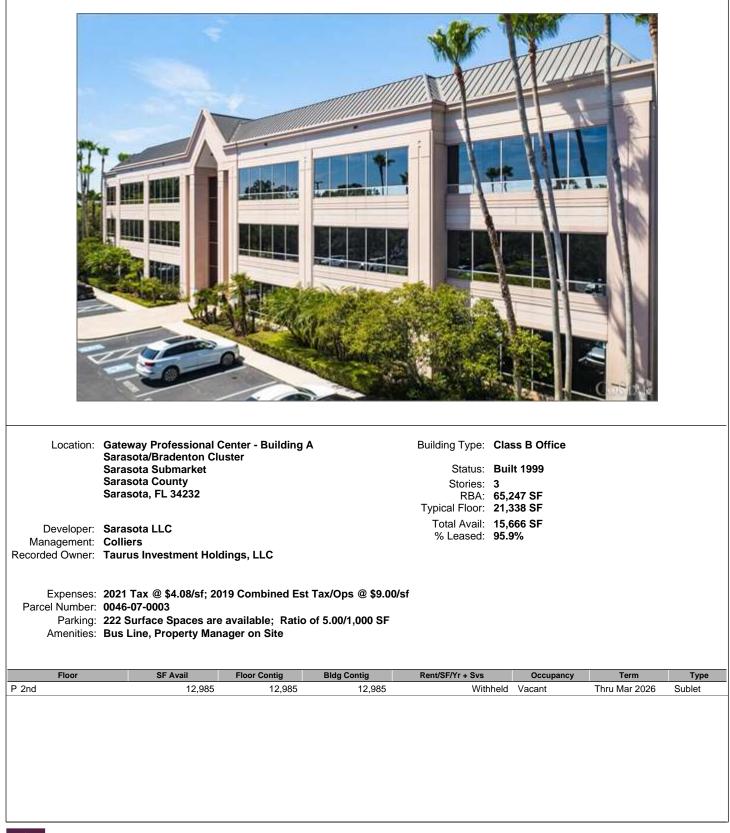

able; Ratio | Bldg Contig                        |                             |                          |                       |                |
| Floor                                | 150 Surface Spaces are a SF Avail                 | available; Ratio | Bldg Contig                        |                             |                          |                       |                |
| Floor                                | 150 Surface Spaces are a SF Avail                 | available; Ratio | Bldg Contig                        |                             |                          |                       |                |

## 4630 Woodland Corporate Blvd - Bldg R - Aetna - Woodland Corporate Cent



## 301 N Cattlemen Rd - Gateway Professional Center - Building A - Gateway P

















## 6751 Professional Pky W - Miles Media Building - Lakewood Ranch Corpora























#### © 2023 CoStar Group - Licensed to Mobiliti CRE - 1250611.

#### 5426 Bay Center Dr - Highwoods Bay Center 1 - Highwoods Bay Center











#### 4221 W Boy Scout Blvd - Corporate Center III - Corporate Centers at Internat



#### 4301 W Boy Scout Blvd - Corporate Center IV - Corporate Centers at Interna

















# 3101 W Dr Martin Luther King Blvd - Spectrum - Tampa Bay Park



## 3111 W Dr Martin Luther King Blvd - LakePointe Two - Tampa Bay Park































## 3407 W Martin Luther King Blvd - Lakeside at Tampa Bay Park - Tampa Bay



























## 1410 N Westshore Blvd - Tower I - The Towers at Westshore - The Towers at





## 7