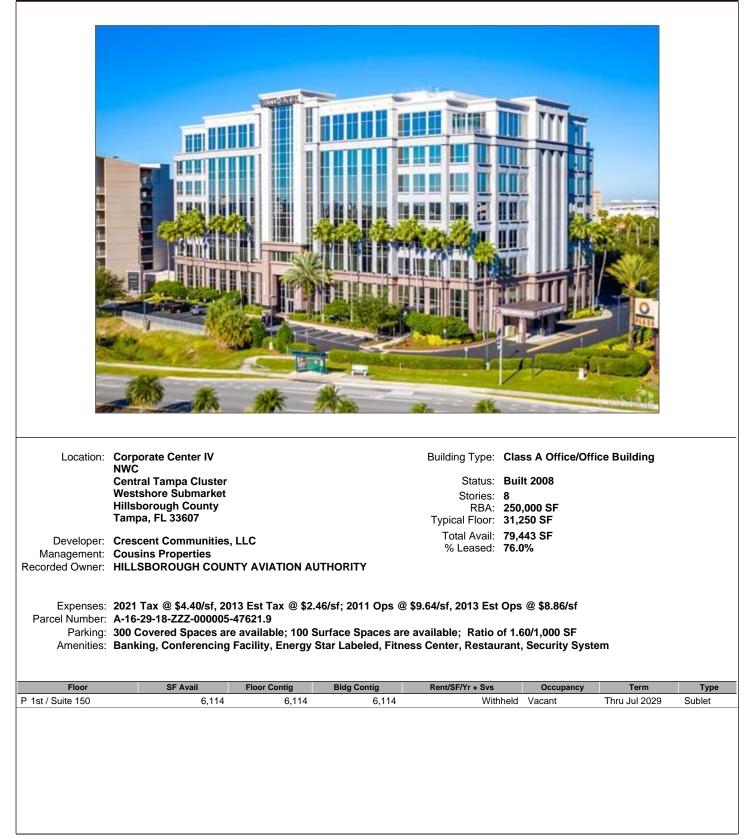

| 150 Surface Spaces are a SF Avail                 | available; Ratio | Bldg Contig                        |                             |                          |                       |                |

## 4630 Woodland Corporate Blvd - Bldg R - Aetna - Woodland Corporate Cent



## 301 N Cattlemen Rd - Gateway Professional Center - Building A - Gateway P

















## 6751 Professional Pky W - Miles Media Building - Lakewood Ranch Corpora























#### © 2023 CoStar Group - Licensed to Mobiliti CRE - 1250611.

#### 5426 Bay Center Dr - Highwoods Bay Center 1 - Highwoods Bay Center











#### 4221 W Boy Scout Blvd - Corporate Center III - Corporate Centers at Internat



#### 4301 W Boy Scout Blvd - Corporate Center IV - Corporate Centers at Interna

















# 3101 W Dr Martin Luther King Blvd - Spectrum - Tampa Bay Park



## 3111 W Dr Martin Luther King Blvd - LakePointe Two - Tampa Bay Park































## 3407 W Martin Luther King Blvd - Lakeside at Tampa Bay Park - Tampa Bay



























## 1410 N Westshore Blvd - Tower I - The Towers at Westshore - The Towers at





## 7920 Woodland Center Blvd - Woodland Corporate Center