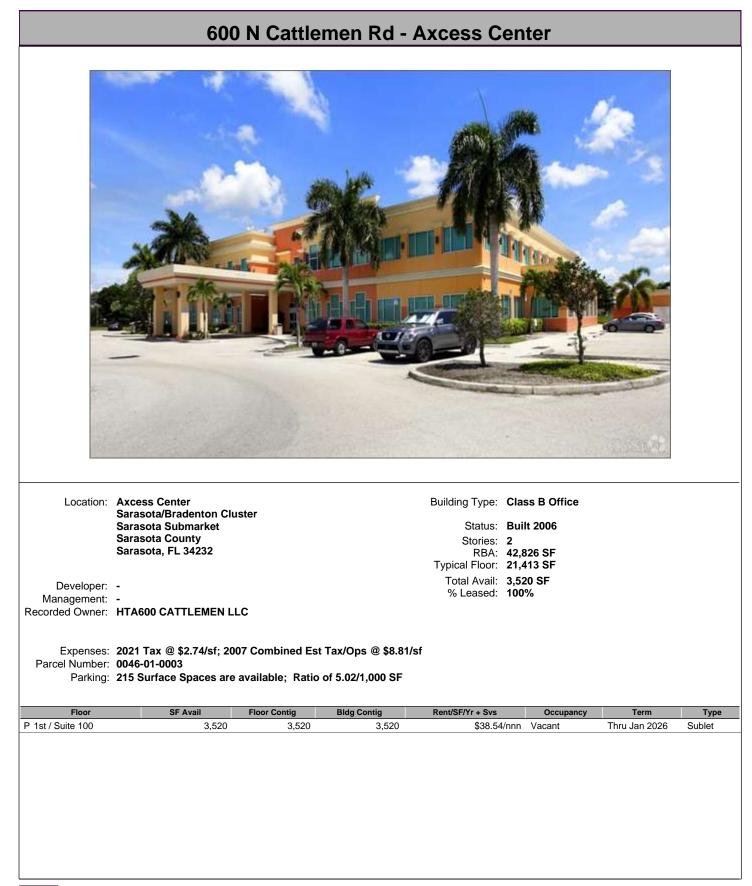

; Ratio | Bldg Contig                        |                             |                          |                       |                |
| Floor                                | 150 Surface Spaces are a SF Avail                 | available; Ratio | Bldg Contig                        |                             |                          |                       |                |
| Floor                                | 150 Surface Spaces are a SF Avail                 | available; Ratio | Bldg Contig                        |                             |                          |                       |                |

## 4630 Woodland Corporate Blvd - Bldg R - Aetna - Woodland Corporate Cent



## 301 N Cattlemen Rd - Gateway Professional Center - Building A - Gateway P

















## 6751 Professional Pky W - Miles Media Building - Lakewood Ranch Corpora























#### © 2023 CoStar Group - Licensed to Mobiliti CRE - 1250611.

#### 5426 Bay Center Dr - Highwoods Bay Center 1 - Highwoods Bay Center











#### 4221 W Boy Scout Blvd - Corporate Center III - Corporate Centers at Internat



#### 4301 W Boy Scout Blvd - Corporate Center IV - Corporate Centers at Interna

















# 3101 W Dr Martin Luther King Blvd - Spectrum - Tampa Bay Park



## 3111 W Dr Martin Luther King Blvd - LakePointe Two - Tampa Bay Park































## 3407 W Martin Luther King Blvd - Lakeside at Tampa Bay Park - Tampa Bay



























## 1410 N Westshore Blvd - Tower I - The Towers at Westshore - The Towers at





## 7920