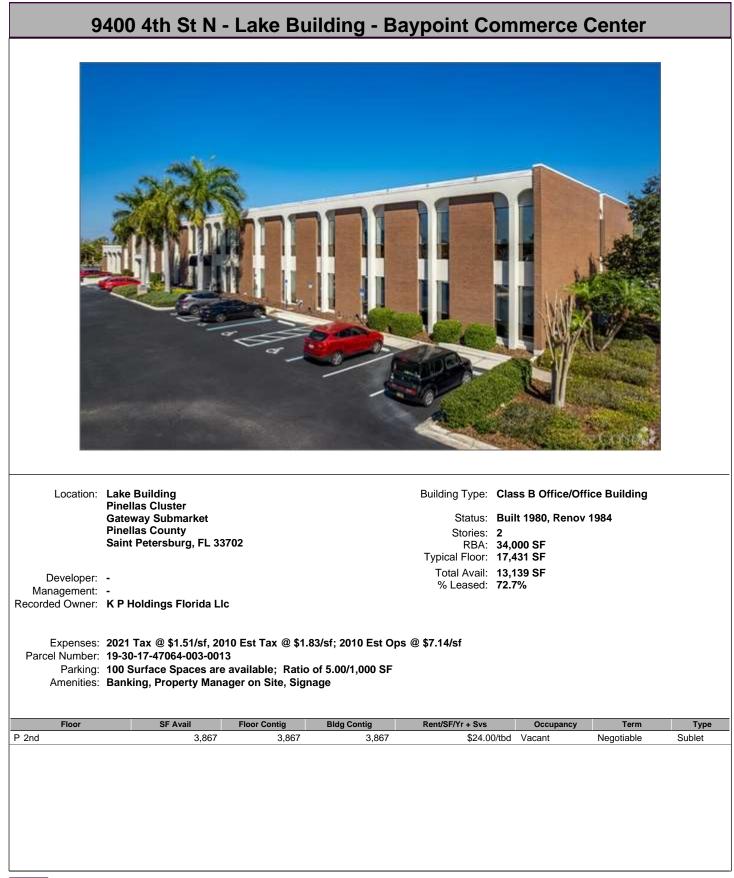

## 5380 Tech Data Dr - Bay Vista Pavilion - Tower I - Bay Vista Pavilion











MOBILITI



































































## 805 Executive Center Dr W - Pasco Building - Baypoint Commerce Center





## 877 Executive Center Dr W - Glades Building - Baypoint Commerce Center



















## 5431-5447 E Beaumont Center Blvd - Veterans Technology Center





| 100                           | 06 N Dale Ma                                                                                            | bry Hwy            | - Bldg 6 ·           | <b>Cypress</b>                 | Point Offi                                     | ice Park           |                |
|-------------------------------|---------------------------------------------------------------------------------------------------------|--------------------|----------------------|--------------------------------|-----------------------------