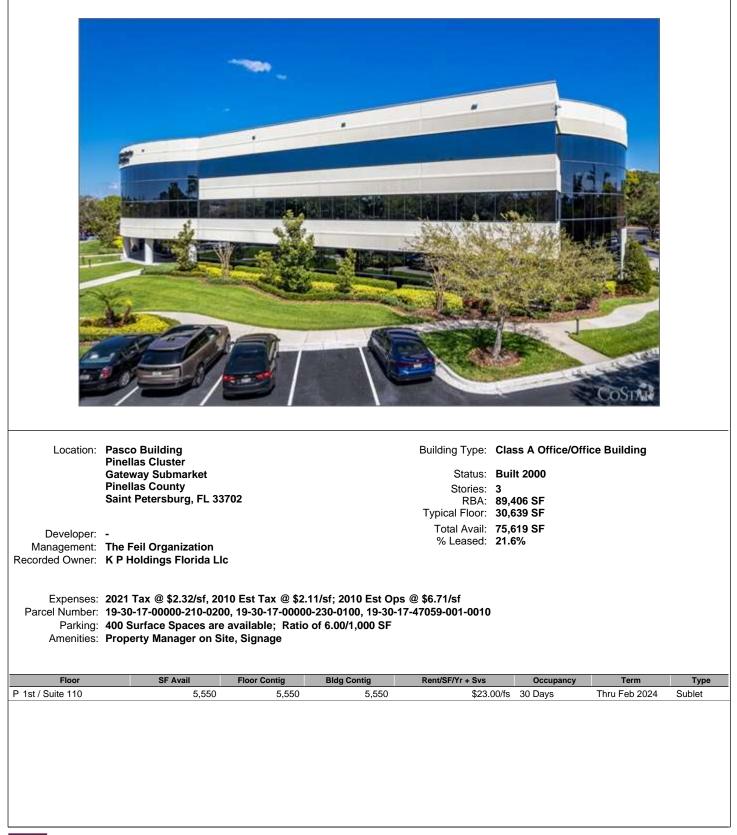

## 5380 Tech Data Dr - Bay Vista Pavilion - Tower I - Bay Vista Pavilion











MOBILITI



































































## 805 Executive Center Dr W - Pasco Building - Baypoint Commerce Center





## 877 Executive Center Dr W - Glades Building - Baypoint Commerce Center



















## 5431-5447 E Beaumont Center Blvd - Veterans Technology Center





| 100                           | 06 N Dale Ma                                                                                            | bry Hwy            | - Bldg 6 ·           | <b>Cypress</b>                 | Point Offi                                     | ice Park           |                |
|-------------------------------|---------------------------------------------------------------------------------------------------------|--------------------|----------------------|--------------------------------|------------------------------------------------|--------------------|----------------|
|