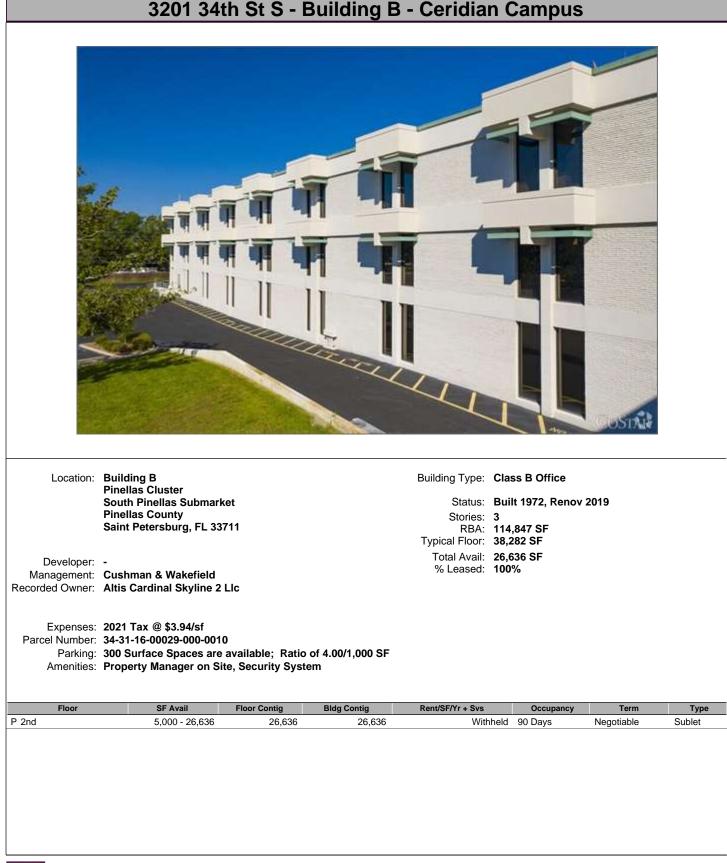

|                       |                |
| Floor                                | 150 Surface Spaces are a SF Avail                 | available; Ratio | Bldg Contig                        |                             |                          |                       |                |
| Floor                                | 150 Surface Spaces are a SF Avail                 | available; Ratio | Bldg Contig                        |                             |                          |                       |                |

## 4630 Woodland Corporate Blvd - Bldg R - Aetna - Woodland Corporate Cent



## 301 N Cattlemen Rd - Gateway Professional Center - Building A - Gateway P

















## 6751 Professional Pky W - Miles Media Building - Lakewood Ranch Corpora























#### © 2023 CoStar Group - Licensed to Mobiliti CRE - 1250611.

#### 5426 Bay Center Dr - Highwoods Bay Center 1 - Highwoods Bay Center











#### 4221 W Boy Scout Blvd - Corporate Center III - Corporate Centers at Internat



#### 4301 W Boy Scout Blvd - Corporate Center IV - Corporate Centers at Interna

















# 3101 W Dr Martin Luther King Blvd - Spectrum - Tampa Bay Park



## 3111 W Dr Martin Luther King Blvd - LakePointe Two - Tampa Bay Park































## 3407 W Martin Luther King Blvd - Lakeside at Tampa Bay Park - Tampa Bay



























## 1410 N Westshore Blvd - Tower I - The Towers at Westshore - The Towers at





## 7920 Woodland Center Blvd - Woodland Corporate Center