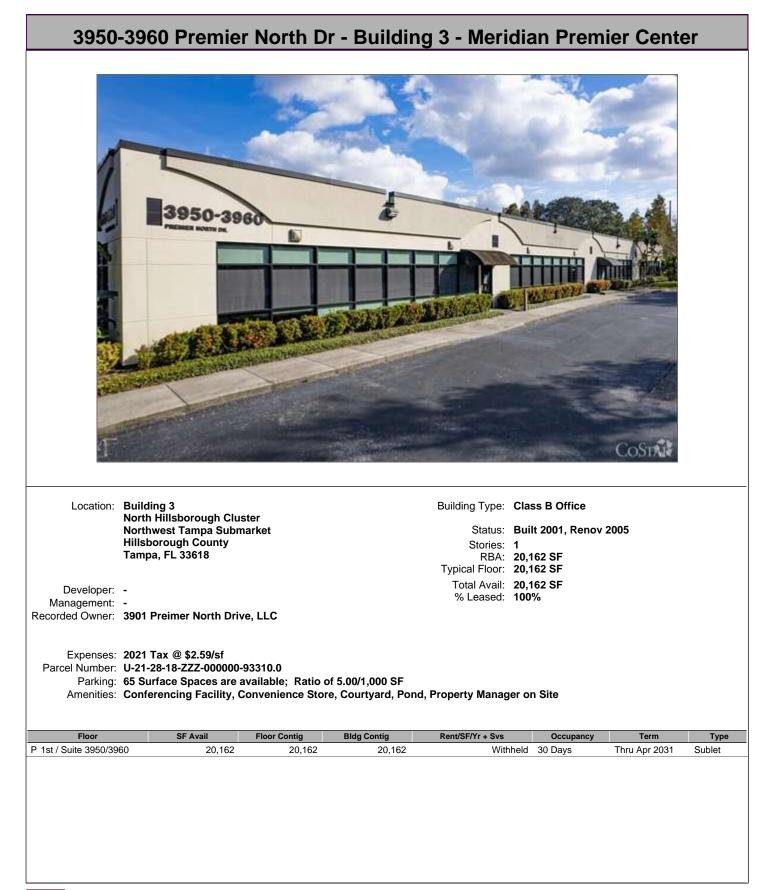

|           | 2,623           |                                               | held 12/2023           | Thru Oct 2026 | Sublet |
|                          |                                                                                                                                    |           | 2,020           | , viu                                         |                        |               | Sublet |
|                          |                                                                                                                                    |           |                 |                                               |                        |               |        |













|                                      |                                                   | lr               | mage Coming                        | Soon                        |                          |                       |                |
|--------------------------------------|---------------------------------------------------|------------------|------------------------------------|-----------------------------|--------------------------|-----------------------|----------------|
|                                      |                                                   |                  |                                    |                             |                          |                       |                |
|                                      |