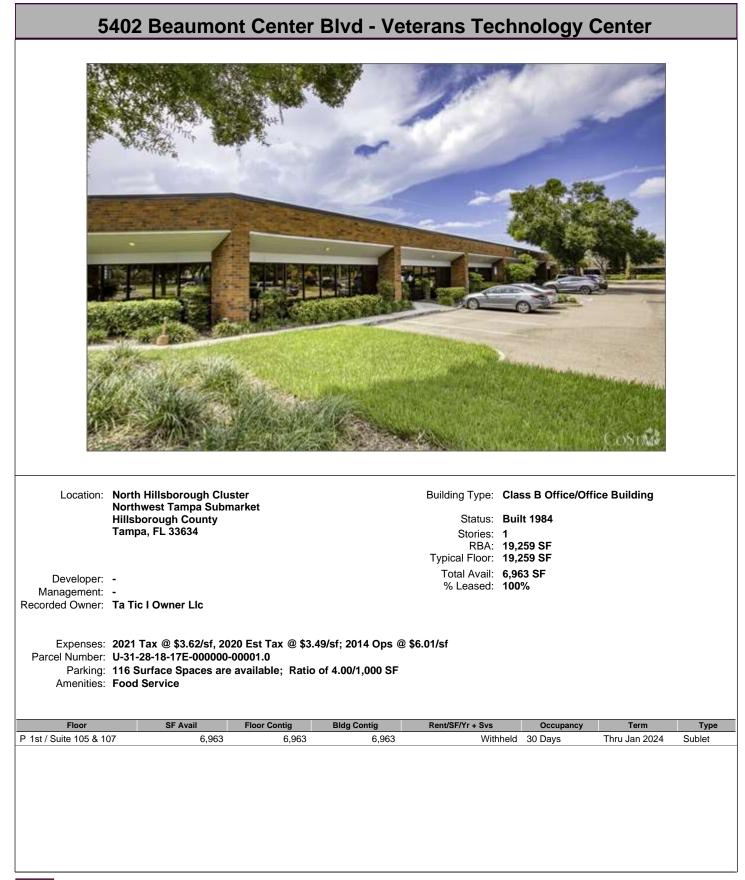

## 5431-5447 E Beaumont Center Blvd - Veterans Technology Center

| 100                           | 06 N Dale Ma                                                                                            | bry Hwy            | - Bldg 6 ·           | <b>Cypress</b>                 | Point Offi                                     | ice Park           |                |
|-------------------------------|---------------------------------------------------------------------------------------------------------|--------------------|----------------------|--------------------------------|------------------------------------------------|--------------------|----------------|
|                               |                                                                                                         |                    |                      |                                |                                                | Cosin              |                |
| N<br>H                        | Bidg 6<br>Iorth Hillsborough Cluste<br>Iorthwest Tampa Submar<br>Iillsborough County<br>Tampa, FL 33618 | er<br>'ket         |                      | Status:<br>Stories:            | Class B Office<br>Built 1987<br>2<br>32,500 SF |                    |                |
|                               |                                                                                                         |                    |                      | Typical Floor:<br>Total Avail: | 16,250 SF                                      |                    |                |
| Management: C                 | .incoln Harris LLC<br>Colliers<br>VS Cypress Point Office L                                             | -LC                |                      | % Leased:                      |                                                |                    |                |
| arcel Number: U<br>Parking: 1 | 021 Tax @ \$9.37/sf<br>J-16-28-18-ZZZ-000000-89<br>27 Surface Spaces are av<br>ood Service, Property Ma | vailable; Ratio of | 4.00/1,000 SF        |                                |                                                |                    |                |
| Floor                         | SF Avail                                                                                                | Floor Contig       | Bldg Contig          | Rent/SF/Yr + Svs               | Occupancy                                      | Term               | Type<br>Sublet |
| Floor                         | SF Avail                                                                                                | Floor Contig       | Bldg Contig<br>2,308 |                                | Occupancy<br>held Vacant                       | Term<br>Negotiable |                |