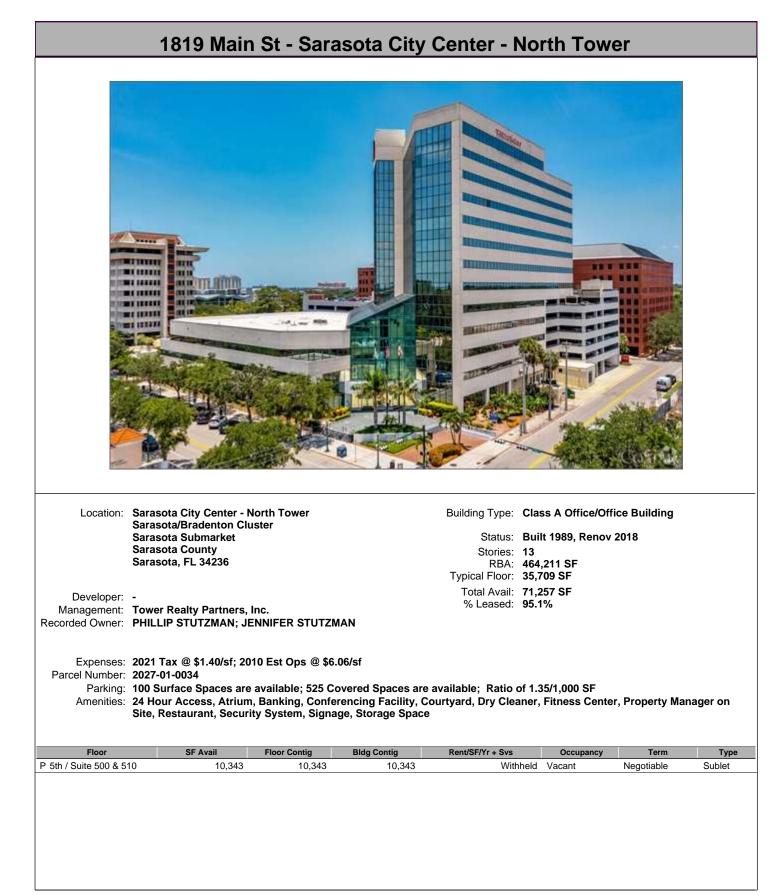

| Bldg Contig                        |                             |                          |                       |                |
| Floor                                | 150 Surface Spaces are a SF Avail                 | available; Ratio | Bldg Contig                        |                             |                          |                       |                |
| Floor                                | 150 Surface Spaces are a SF Avail                 | available; Ratio | Bldg Contig                        |                             |                          |                       |                |

## 4630 Woodland Corporate Blvd - Bldg R - Aetna - Woodland Corporate Cent



## 301 N Cattlemen Rd - Gateway Professional Center - Building A - Gateway P

















## 6751 Professional Pky W - Miles Media Building - Lakewood Ranch Corpora























#### © 2023 CoStar Group - Licensed to Mobiliti CRE - 1250611.

#### 5426 Bay Center Dr - Highwoods Bay Center 1 - Highwoods Bay Center











#### 4221 W Boy Scout Blvd - Corporate Center III - Corporate Centers at Internat



#### 4301 W Boy Scout Blvd - Corporate Center IV - Corporate Centers at Interna

















# 3101 W Dr Martin Luther King Blvd - Spectrum - Tampa Bay Park



## 3111 W Dr Martin Luther King Blvd - LakePointe Two - Tampa Bay Park































## 3407 W Martin Luther King Blvd - Lakeside at Tampa Bay Park - Tampa Bay



























## 1410 N Westshore Blvd - Tower I - The Towers at Westshore - The Towers at





## 7920 Woodland