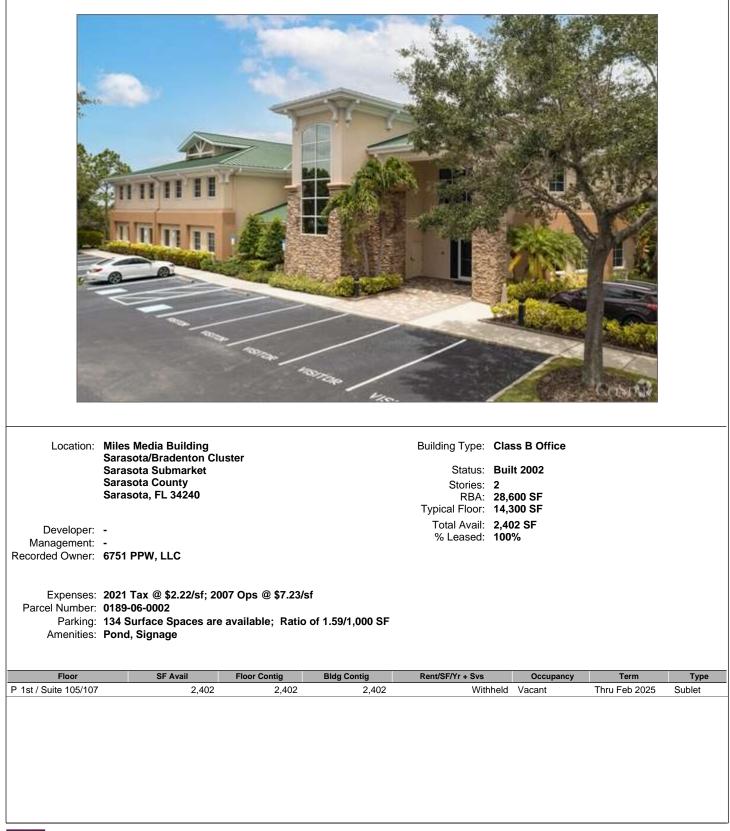

|                       |                |
| Floor                                | 150 Surface Spaces are a SF Avail                 | available; Ratio | Bldg Contig                        |                             |                          |                       |                |
| Floor                                | 150 Surface Spaces are a SF Avail                 | available; Ratio | Bldg Contig                        |                             |                          |                       |                |

## 4630 Woodland Corporate Blvd - Bldg R - Aetna - Woodland Corporate Cent



## 301 N Cattlemen Rd - Gateway Professional Center - Building A - Gateway P

















## 6751 Professional Pky W - Miles Media Building - Lakewood Ranch Corpora























#### © 2023 CoStar Group - Licensed to Mobiliti CRE - 1250611.

#### 5426 Bay Center Dr - Highwoods Bay Center 1 - Highwoods Bay Center











#### 4221 W Boy Scout Blvd - Corporate Center III - Corporate Centers at Internat



#### 4301 W Boy Scout Blvd - Corporate Center IV - Corporate Centers at Interna

















# 3101 W Dr Martin Luther King Blvd - Spectrum - Tampa Bay Park



## 3111 W Dr Martin Luther King Blvd - LakePointe Two - Tampa Bay Park































## 3407 W Martin Luther King Blvd - Lakeside at Tampa Bay Park - Tampa Bay



























## 1410 N Westshore Blvd - Tower I - The Towers at Westshore - The Towers at





## 7920 Woodland Center Blvd - Woodland Corporate Center