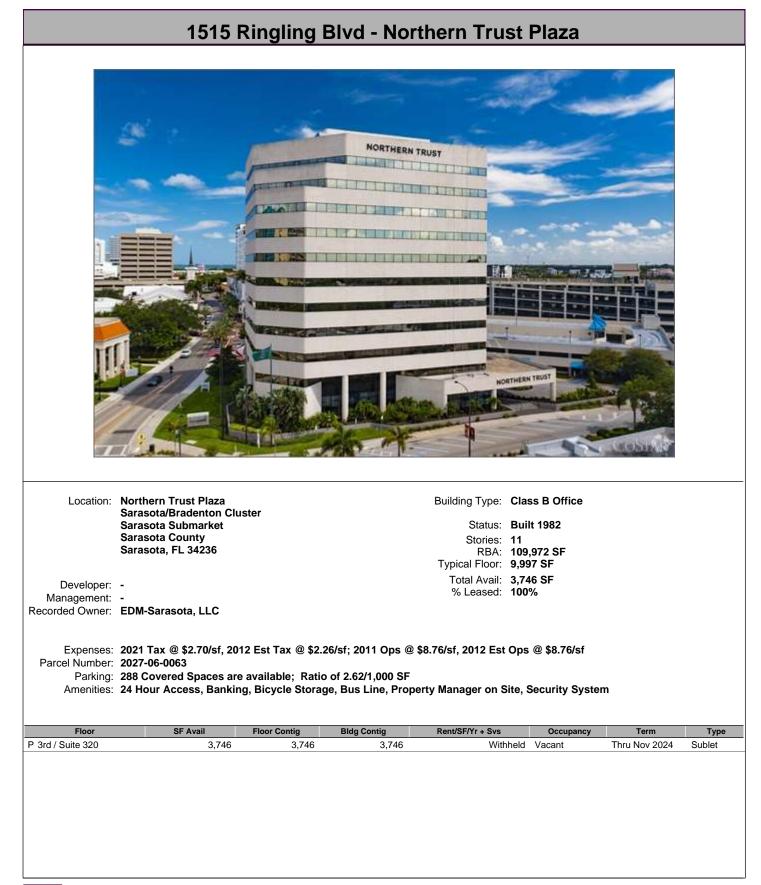

|                       |                |
| Floor                                | 150 Surface Spaces are a SF Avail                 | available; Ratio | Bldg Contig                        |                             |                          |                       |                |
| Floor                                | 150 Surface Spaces are a SF Avail                 | available; Ratio | Bldg Contig                        |                             |                          |                       |                |

## 4630 Woodland Corporate Blvd - Bldg R - Aetna - Woodland Corporate Cent



## 301 N Cattlemen Rd - Gateway Professional Center - Building A - Gateway P

















## 6751 Professional Pky W - Miles Media Building - Lakewood Ranch Corpora























#### © 2023 CoStar Group - Licensed to Mobiliti CRE - 1250611.

#### 5426 Bay Center Dr - Highwoods Bay Center 1 - Highwoods Bay Center











#### 4221 W Boy Scout Blvd - Corporate Center III - Corporate Centers at Internat



#### 4301 W Boy Scout Blvd - Corporate Center IV - Corporate Centers at Interna

















# 3101 W Dr Martin Luther King Blvd - Spectrum - Tampa Bay Park



## 3111 W Dr Martin Luther King Blvd - LakePointe Two - Tampa Bay Park































## 3407 W Martin Luther King Blvd - Lakeside at Tampa Bay Park - Tampa Bay



























## 1410 N Westshore Blvd - Tower I - The Towers at Westshore - The Towers at





## 7920 Woodland Center Blvd - Woodland Corporate Center