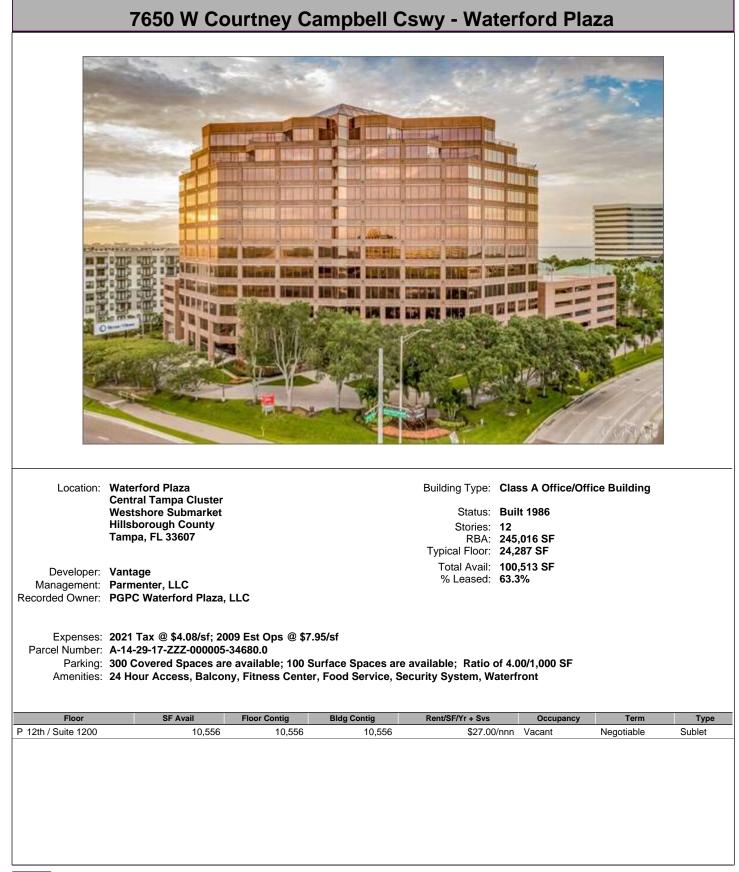

| 150 Surface Spaces are a SF Avail                 | available; Ratio | Bldg Contig                        |                             |                          |                       |                |

## 4630 Woodland Corporate Blvd - Bldg R - Aetna - Woodland Corporate Cent



## 301 N Cattlemen Rd - Gateway Professional Center - Building A - Gateway P

















## 6751 Professional Pky W - Miles Media Building - Lakewood Ranch Corpora























#### © 2023 CoStar Group - Licensed to Mobiliti CRE - 1250611.

#### 5426 Bay Center Dr - Highwoods Bay Center 1 - Highwoods Bay Center











#### 4221 W Boy Scout Blvd - Corporate Center III - Corporate Centers at Internat



#### 4301 W Boy Scout Blvd - Corporate Center IV - Corporate Centers at Interna

















# 3101 W Dr Martin Luther King Blvd - Spectrum - Tampa Bay Park



## 3111 W Dr Martin Luther King Blvd - LakePointe Two - Tampa Bay Park































## 3407 W Martin Luther King Blvd - Lakeside at Tampa Bay Park - Tampa Bay



























## 1410 N Westshore Blvd - Tower I - The Towers at Westshore - The Towers at





## 7920 Woodland Center Blvd - Woodland Corporate Center