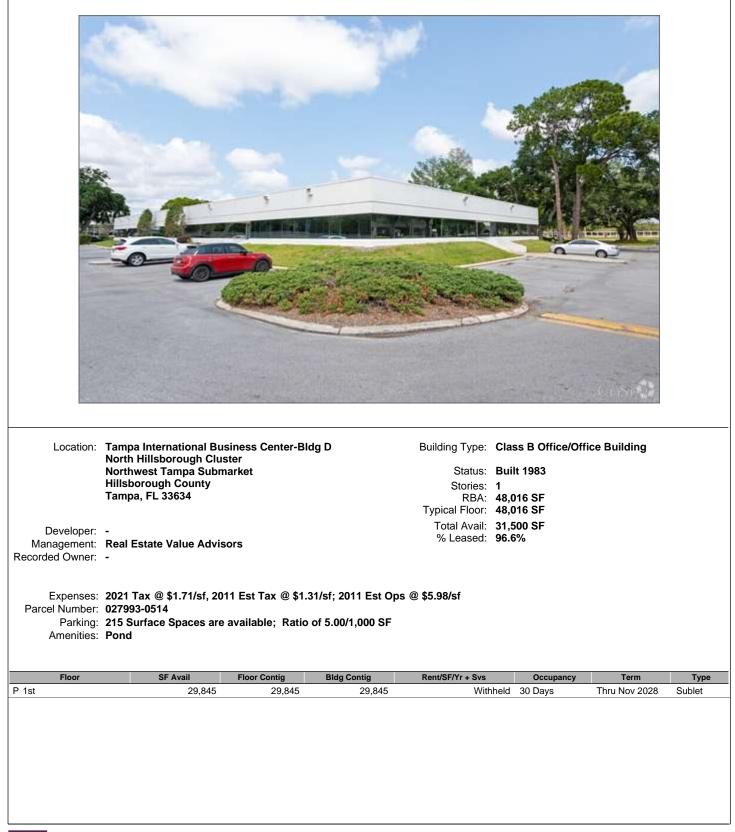

a Subma<br>Hillsborough County<br>Tampa, FL 33618<br>Lincoln Harris LLC<br>Colliers<br>WS Cypress Point Office<br>2021 Tax @ \$9.37/sf<br>U-16-28-18-ZZZ-000000-8<br>127 Surface Spaces are a | arket<br>ELLC<br>39670.0<br>available; Ratio of | 4.00/1,000 SF<br>Bldg Contig<br>8,200 | Status:<br>Stories:<br>RBA:<br>Typical Floor:<br>Total Avail:<br>% Leased: | Built 1981<br>2<br>32,500 SF<br>16,250 SF<br>17,855 SF |                 | Type<br>Sublet |























## 5301 W Idlewild Ave - Tampa International Business Center-Bldg B - Tampa





#### 5519 W Idlewild Ave - Tampa International Business Center - Bldg F - Tampa





## 5520 W Idlewild Ave - Tampa International Business Center-Bldg C - Tampa





#### 5550 W Idlewild Ave - Tampa International Business Center-Bldg D - Tampa



## 5570 W Idlewild Ave - Tampa International Business Center-Bldg E - Tampa





|                          |                                                                                                                                    | ļm        | age Coming      | Soon                                          |                        |               |        |
|--------------------------|------------------------------------------------------------------------------------------------------------------------------------|-----------|-----------------|-----------------------------------------------|------------------------|---------------|--------|
| Location:                | Northdale Executive Center II<br>North Hillsborough Cluster<br>Northwest Tampa Submarket<br>Hillsborough Cou