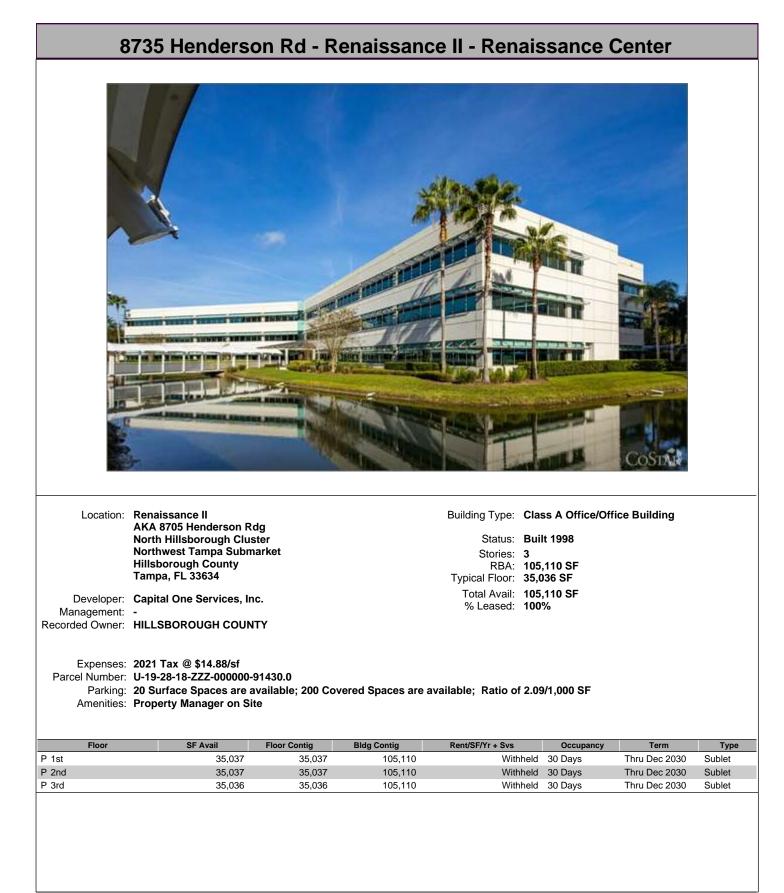

SF                         | Status:<br>Stories:<br>RBA:<br>Typical Floor:<br>Total Avail:              | Built 1981<br>2<br>32,500 SF<br>16,250 SF<br>17,855 SF | office Building |                |
| Developer:<br>Management:<br>Recorded Owner:<br>Expenses<br>Parcel Number<br>Parking | North Hillsborough Clust<br>Northwest Tampa Subma<br>Hillsborough County<br>Tampa, FL 33618<br>Lincoln Harris LLC<br>Colliers<br>WS Cypress Point Office<br>2021 Tax @ \$9.37/sf<br>U-16-28-18-ZZZ-000000-8<br>127 Surface Spaces are a | arket<br>ELLC<br>39670.0<br>available; Ratio of | 4.00/1,000 SF<br>Bldg Contig<br>8,200 | Status:<br>Stories:<br>RBA:<br>Typical Floor:<br>Total Avail:<br>% Leased: | Built 1981<br>2<br>32,500 SF<br>16,250 SF<br>17,855 SF |                 | Type<br>Sublet |























## 5301 W Idlewild Ave - Tampa International Business Center-Bldg B - Tampa





#### 5519 W Idlewild Ave - Tampa International Business Center - Bldg F - Tampa





## 5520 W Idlewild Ave - Tampa International Business Center-Bldg C - Tampa





#### 5550 W Idlewild Ave - Tampa International Business Center-Bldg D - Tampa



## 5570 W Idlewild Ave - Tampa International Business Center-Bldg E - Tampa





|                          |                                                                                                                                    | ļm        | age Coming      | Soon                                          |                        |               |        |
|--------------------------|---------------------------------------------------------------------