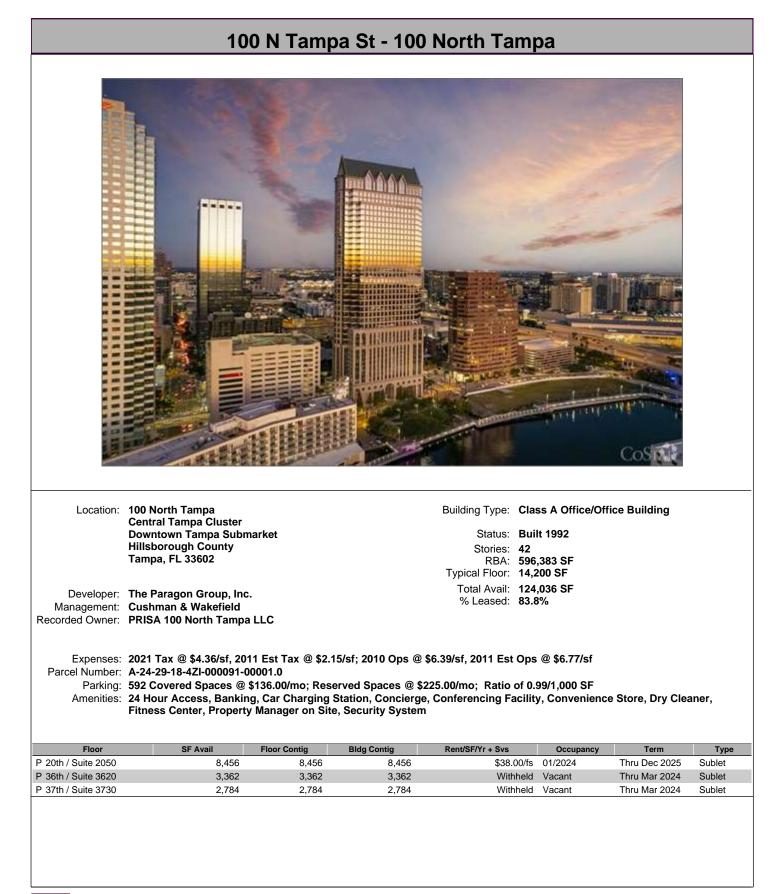

## 5380 Tech Data Dr - Bay Vista Pavilion - Tower I - Bay Vista Pavilion











MOBILITI



































































## 805 Executive Center Dr W - Pasco Building - Baypoint Commerce Center





## 877 Executive Center Dr W - Glades Building - Baypoint Commerce Center



















## 5431-5447 E Beaumont Center Blvd - Veterans Technology Center





| 100                           | 06 N Dale Ma                                                                                            | bry Hwy            | - Bldg 6 ·           | <b>Cypress</b>                 | Point Offi                                     | ice Park           |                |
|-------------------------------|---------------------------------------------------------------------------------------------------------|--------------------|----------------------|--------------------------------|---------------------