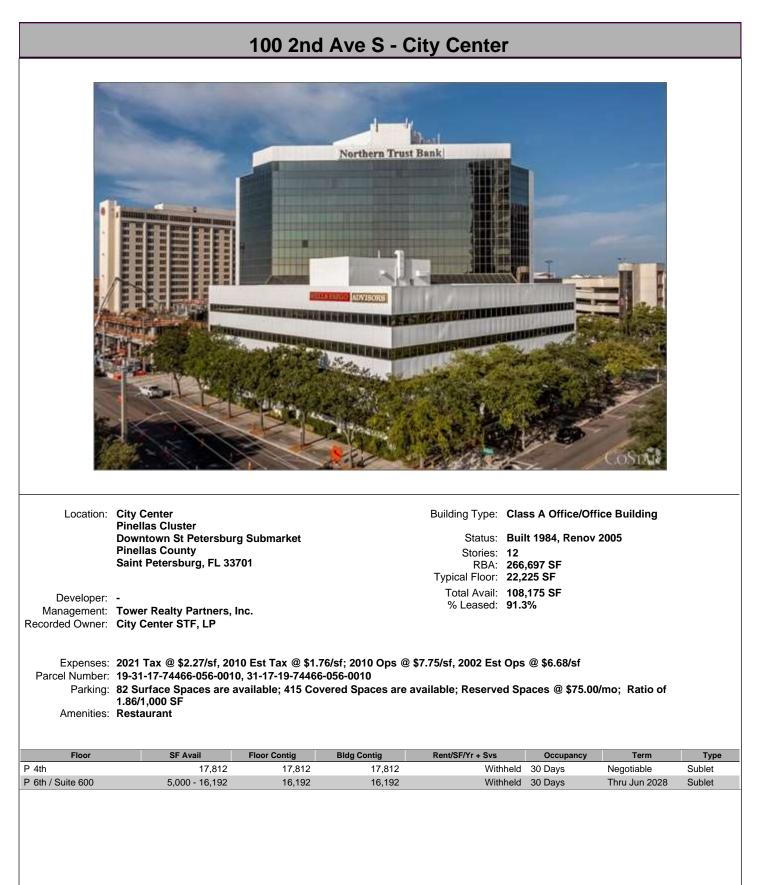

## 5380 Tech Data Dr - Bay Vista Pavilion - Tower I - Bay Vista Pavilion











MOBILITI



































































## 805 Executive Center Dr W - Pasco Building - Baypoint Commerce Center





## 877 Executive Center Dr W - Glades Building - Baypoint Commerce Center



















## 5431-5447 E Beaumont Center Blvd - Veterans Technology Center





| 100                           | 06 N Dale Ma                                                                                            | bry Hwy            | - Bldg 6 ·           | <b>Cypress</b>                 | Point Offi                                     | ice Park           |                |
|-------------------------------|---------------------------------------------------------------------------------------------------------|--------------------|----------------------|------