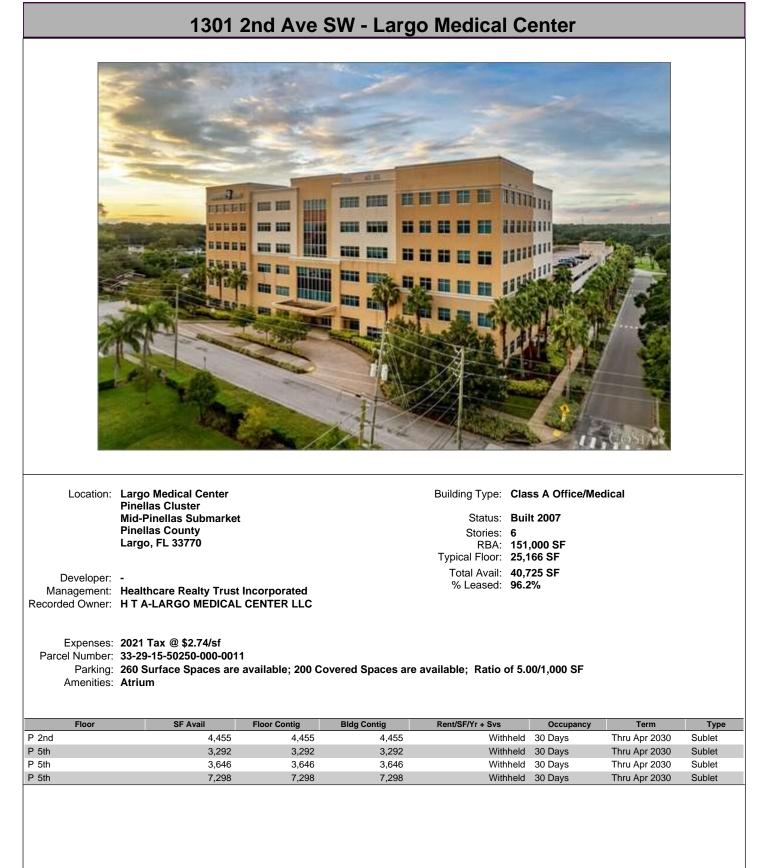

## 5380 Tech Data Dr - Bay Vista Pavilion - Tower I - Bay Vista Pavilion











MOBILITI



































































## 805 Executive Center Dr W - Pasco Building - Baypoint Commerce Center





## 877 Executive Center Dr W - Glades Building - Baypoint Commerce Center



















## 5431-5447 E Beaumont Center Blvd - Veterans Technology Center





| 100                           | 06 N Dale Ma                                                                                            | bry Hwy            | - Bldg 6 ·           | <b>Cypress</b>                 | Point Offi                                     | ice Park           |                |
|-------------------------------|---------------------------------------------------------------------------------------------------------|--------------------|----------------------|--------------------------------|------------------------------------------------|--------------------|----------------|
|                               |