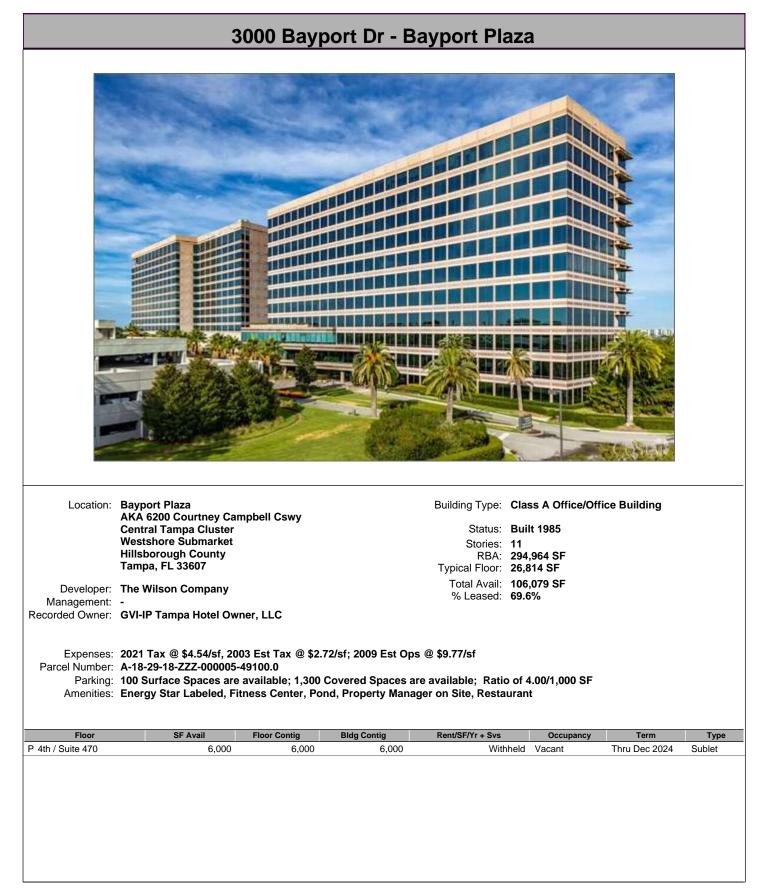

tio | Bldg Contig                        |                             |                          |                       |                |
| Floor                                | 150 Surface Spaces are a SF Avail                 | available; Ratio | Bldg Contig                        |                             |                          |                       |                |

## 4630 Woodland Corporate Blvd - Bldg R - Aetna - Woodland Corporate Cent



## 301 N Cattlemen Rd - Gateway Professional Center - Building A - Gateway P

















## 6751 Professional Pky W - Miles Media Building - Lakewood Ranch Corpora























#### © 2023 CoStar Group - Licensed to Mobiliti CRE - 1250611.

#### 5426 Bay Center Dr - Highwoods Bay Center 1 - Highwoods Bay Center











#### 4221 W Boy Scout Blvd - Corporate Center III - Corporate Centers at Internat



#### 4301 W Boy Scout Blvd - Corporate Center IV - Corporate Centers at Interna

















# 3101 W Dr Martin Luther King Blvd - Spectrum - Tampa Bay Park



## 3111 W Dr Martin Luther King Blvd - LakePointe Two - Tampa Bay Park































## 3407 W Martin Luther King Blvd - Lakeside at Tampa Bay Park - Tampa Bay



























## 1410 N Westshore Blvd - Tower I - The Towers at Westshore - The Towers at





## 7920 Woodland Center Blvd - Woodland Corporate Center